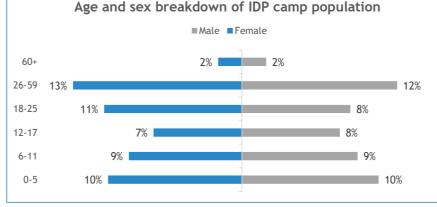

## CCCM/ SHELTER/ NFI Cluster Analysis Report (CAR) - Central Rakhine and Chin, Myanmar

Myanmar Shelter Cluster ShelterCluster.org

2,257

# Shelters in

camps:



478

54

# Shelters

reconstruction

April-June 2023 # IDP locations:

**Grand Total** 

24

# IDPs:

147,403

# IDP HHs:

25,627

147,403

25,627



Persons with specific needs in IDP camps

14% of individuals

Lactating women

Pregnant women

Physically disabled

Separated children (<18) 0.1%

Unaccompanied children (<18) | 0.03%

Mentally disabled 0.3%

Single headed households

Persons with serious medical condition 0.5%

Older persons at risk





## # HH and IDPs in AA-MAF conflict displacement sites # displacement 40,595 9,818 114 # IDP HHs: sites:

| Township           | # sites |     | # of HH | # Male | # Female | # Individuals |  |
|--------------------|---------|-----|---------|--------|----------|---------------|--|
| Ann                |         | 1   | 2       | 6      | 3        | 9             |  |
| Kyauktaw           |         | 13  | 2,647   | 4,827  | 5,951    | 10,778        |  |
| Minbya             |         |