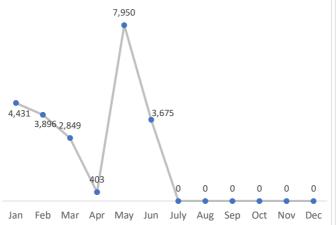

| 8,690    | 1,738     | 1,738        |           |          |              |               |
| Pauktaw     | 68            | 123      | 6       | 24     | 24      | 140      | 1         | 23           |           |          |              |               |
| Ponnagyun   | 796           | 796      | 398     | -      | -       | 1,194    | -         | -            |           |          |              |               |
| Sittwe      | 33,750        | 39,531   | 7,668   | 13,415 | 13,443  | 39,968   | 20        | 4,027        |           |          | 9            | 9             |
| Grand Total | 47 552        | 54 386   | 11 108  | 19 306 | 19 996  | 57 816   | 3 088     | 6.002        | 583       | 208      | 8 493        | 9             |

# HH reached with NFI distributions by month



# of HH reached with Emergency Shelter Assistance:

16,809