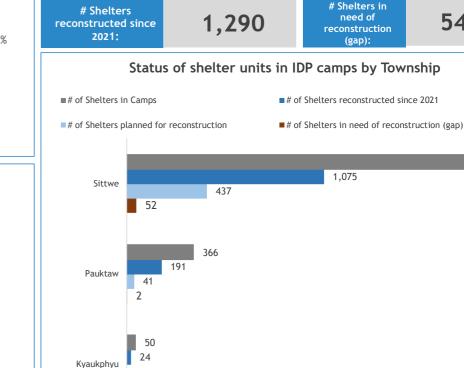

# Shelters in

camps:

478

54

# Shelters

reconstruction

April-June 2023 # IDP locations:

**Grand Total** 

24