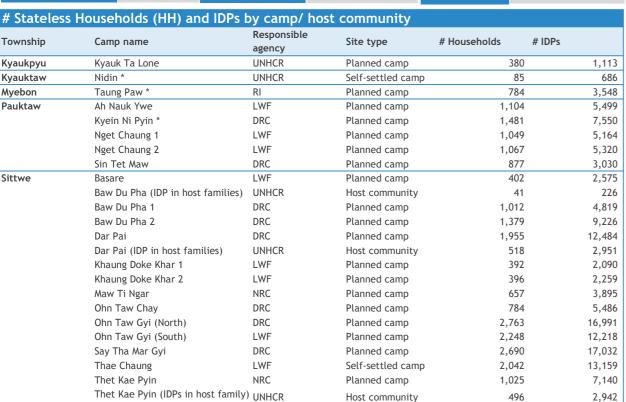

## CCCM/ SHELTER/ NFI Cluster Analysis Report (CAR) - Central Rakhine and Chin, Myanmar

Myanmar Shelter Cluster ShelterCluster.org

2,257

# Shelters in

camps:



478

54

# Shelters

reconstruction

April-June 2023 # IDP locations:

**Grand Total** 

24

# IDPs:

147,403

# IDP HHs:

25,627

147,403

25,627



Persons with specific needs in IDP camps

14% of individuals

Lactating women

Pregnant women

Physically disabled

Separated children (<18) 0.1%

Unaccompanied children (<18) | 0.03%

Mentally disabled 0.3%

Single headed households

Persons with serious medical condition 0.5%

Older persons at risk





## # HH and IDPs in AA-MAF conflict displacement sites # displacement 40,595 9,818 114 # IDP HHs: sites:

| Township           | # sites |     | # of HH | # Male | # Female | # Individuals |  |
|--------------------|---------|-----|---------|--------|----------|---------------|--|
| Ann                |         | 1   | 2       | 6      | 3        | 9             |  |
| Kyauktaw           |         | 13  | 2,647   | 4,827  | 5,951    | 10,778        |  |
| Minbya             |         | 4   | 47      | 89     | 122      | 211           |  |
| Mrauk-U            |         | 28  | 4,011   | 7,604  | 8,961    | 16,565        |  |
| Myebon             |         | 12  | 414     | 671    | 771      | 1,442         |  |
| Pauktaw            |         | 2   | 21      | 42     | 42       | 84