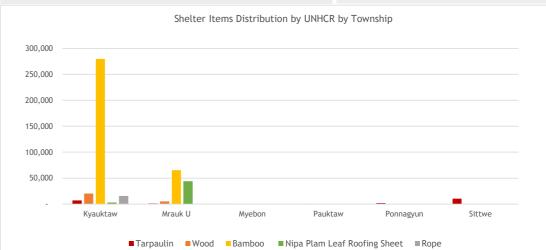

## # NFI Distribution in camps and sites by Township - items included in Core NFI kit underlined in table

| Township    |               |          | Kitchen | Jerry  |         | Sleeping | NFI Core  | Solar        |           | Sanitary | Winter       |               |
|-------------|---------------|----------|---------|--------|---------|----------|-----------|--------------|-----------|----------|--------------|---------------|
| _           | Mosquito nets | Blankets | Set     | Cans   | Buckets | Mats     | Kit Local | Lantern/Lamp | Fuel (HH) | Kits     | Kits/Clothes | Cooking Stove |
| Kyaukpyu    | 380           | -        | -       | -      | -       | -        | -         | -            |           |          |              |               |
| Kyauktaw    | 6,703         | 4,512    | 1,084   | 1,963  | 2,625   | 6,754    | 1,121     |              | 583       |          | 3,204        |               |
| Mrauk U     | 504           | 504      | 168     | 336    | 336     | 840      | 168       | 168          |           | 168      | 5,280        |               |
| Myebon      | 138           | 230      | 46      | 92     | 92      | 230      | 40        | 46           |           | 40       |              |               |
| Paletwa     | 5,213         | 8,690    | 1,738   | 3,476  | 3,476   | 8,690    | 1,738     | 1,738        |           |          |              |               |
| Pauktaw     | 68            | 123      | 6       | 24     | 24      | 140      | 1         | 23           |           |          |              |               |
| Ponnagyun   | 796           | 796      | 398     | -      | -       | 1,194    | -         | -            |           |          |              |               |
| Sittwe      | 33,750        | 39,531   | 7,668   | 13,415 | 13,443  | 39,968   | 20        | 4,027        |           |          | 9            | 9             |
| Grand Total | 47 552        | 54 386   | 11 108  | 19 306 | 19 996  | 57 816   | 3 088     | 6.002        | 583       | 208      | 8 493        | 9             |