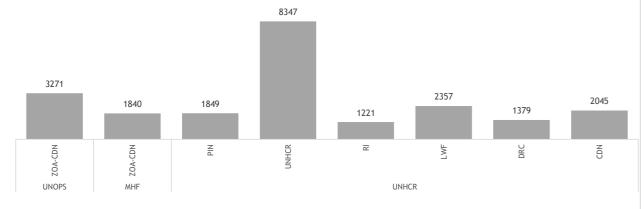

|  |
| Kyauktaw           |         | 13  | 2,647   | 4,827  | 5,951    | 10,778        |  |
| Minbya             |         | 4   | 47      | 89     | 122      | 211           |  |
| Mrauk-U            |         | 28  | 4,011   | 7,604  | 8,961    | 16,565        |  |
| Myebon             |         | 12  | 414     | 671    | 771      | 1,442         |  |
| Pauktaw            |         | 2   | 21      | 42     | 42       | 84            |  |
| Ponnagyun          |         | 10  | 700     | 1,493  | 1,706    | 3,199         |  |
| Sittwe             |         | 28  | 915     | 1,719  | 2,116    | 3,835         |  |
| Paletwa            |         | 16  | 1,061   | 2,059  | 2,413    | 4,472         |  |
| <b>Grand Total</b> |         | 114 | 9,818   | 18,510 | 22,085   | 40,595        |  |





## # NFI Distribution in camps and sites by Township - items included in Core NFI kit underlined in table

| Township    |               |          | Kitchen | Jerry  |         | Sleeping | NFI Core  | Solar        |           | Sanitary | Winter       |               |
|-------------|---------------|----------|---------|--------|---------|----------|-----------|--------------|-----------|----------|--------------|---------------|
| _           | Mosquito nets | Blankets | Set     | Cans   | Buckets | Mats     | Kit Local | Lantern/Lamp | Fuel (HH) | Kits     | Kits/Clothes | Cooking Stove |
| Kyaukpyu    | 380           | -        | -       | -      | -       | -        | -         | -            |           |          |              |               |
| Kyauktaw    | 6,703         | 4,5