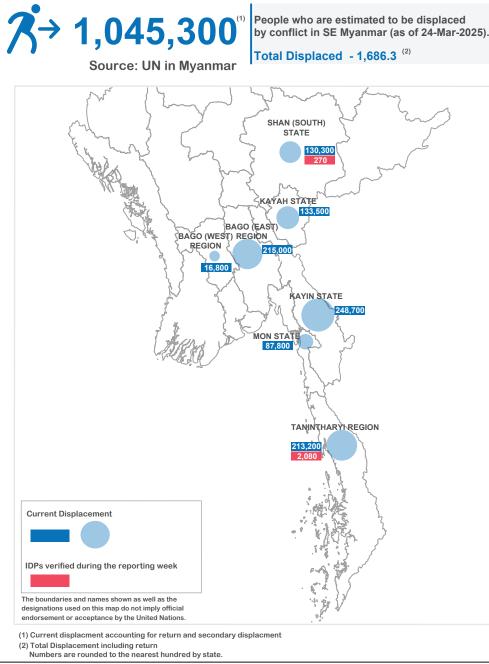

## MYANMAR SOUTH EAST - EMERGENCY OVERVIEW MAP

Number of people displaced in South East since Feb 2021 and remain displaced

AS OF 24 Mar 2025

## WEEKLY HIGHLIGHTS

In the South-East, the number of IDPs decreased from 1,050,900 last week to 1,045,300 this week.

In Shan State (South), 270 people from Nyaungshwe Township were displaced within the same township due to shelling and the presence of the coalition of the Tatmadaw and the Pa-O National Army. Additionally, 671 IDPs reportedly returned from Nyaungshwe Township to Loikaw Town, in Kayah State.

In Tanintharyi Region, 530 people from Dawei Township were displaced within the same township, and 1,550 people from Yebyu Township were also displaced within the same township due to the reinforcement of the Tatmadaw's troops. On a contrary movement, 4,783 IDPs reportedly returned to their place of origin in Dawei Township.

In Kayin State, 1,632 IDPs reportedly returned from Taungoo Town to Tha Pyay Nyunt, Thandaunggyi Township.

1039.5 1043.6

(thousands)

1045.3

24

1053.9

17

Mar