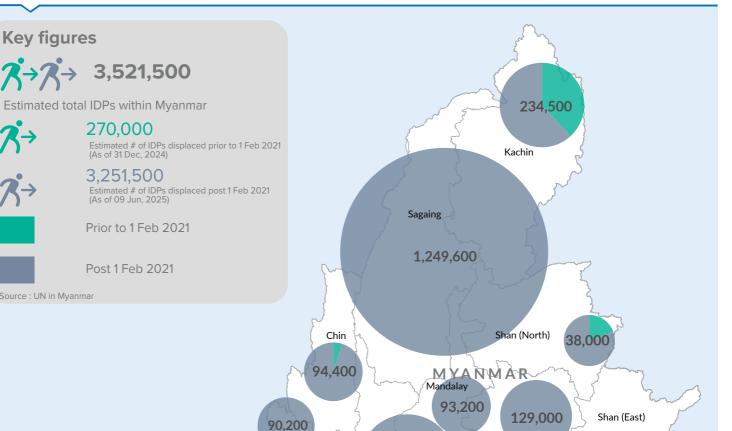

## MYANMAR EMERGENCY OVERVIEW MAP Number of people internally displaced within Myanmar as of 09 Jun 2025

Shan (South)

Kayah

218,100

Bago (East)

3,900

129,800

NayPyiTaw

Magway

259,400

Bago(West) 21,100

Ayeyarwady

Rakhine

400,200

2

|                         | Prior to 1 Feb | Post 1 Feb 2021 | Total # of IDPs |
|-------------------------|----------------|-----------------|-----------------|
| State/Region            | 2021 IDPs      | IDPs            | within Myanmar  |
| Yangon Region           |                | 3,900           | 3,900           |
| Ayeyarwaddy             |                | 9,800           | 9,800           |
| Bago Region (West)      |                | 21,100          | 21,100          |
| Shan State (North)      | 7,400          | 30,600          | 38,000          |
| Rakhine State (North)   |                | 90,200          | 90,200          |
| Mon State               |                | 91,900          | 91,900          |
| Mandalay Region         |                | 93,200          | 93,200          |
| Chin State              | 4,500          | 89,900          | 94,400          |
| Shan State (South)      |                | 129,000         | 129,000         |
| Kayah State             |                | 129,800         | 129,800         |
| Tanintharyi Region      |                | 204,700         | 204,700         |
| Bago Region (East)      |                | 218,100         | 218,100         |
| Kachin State            | 83,000         | 151,500         | 234,500         |
| Kayin State             |                | 253,700         | 253,700         |
| Magway Region           |                | 259,400         | 259,400         |
| Rakhine State (Central) | 175,100        | 225,100         | 400,200         |
| Sagaing Region          |                | 1,249,600       | 1,249,600       |
| Grand Total             | 270,000        | 3,251,500       | 3,521,500       |