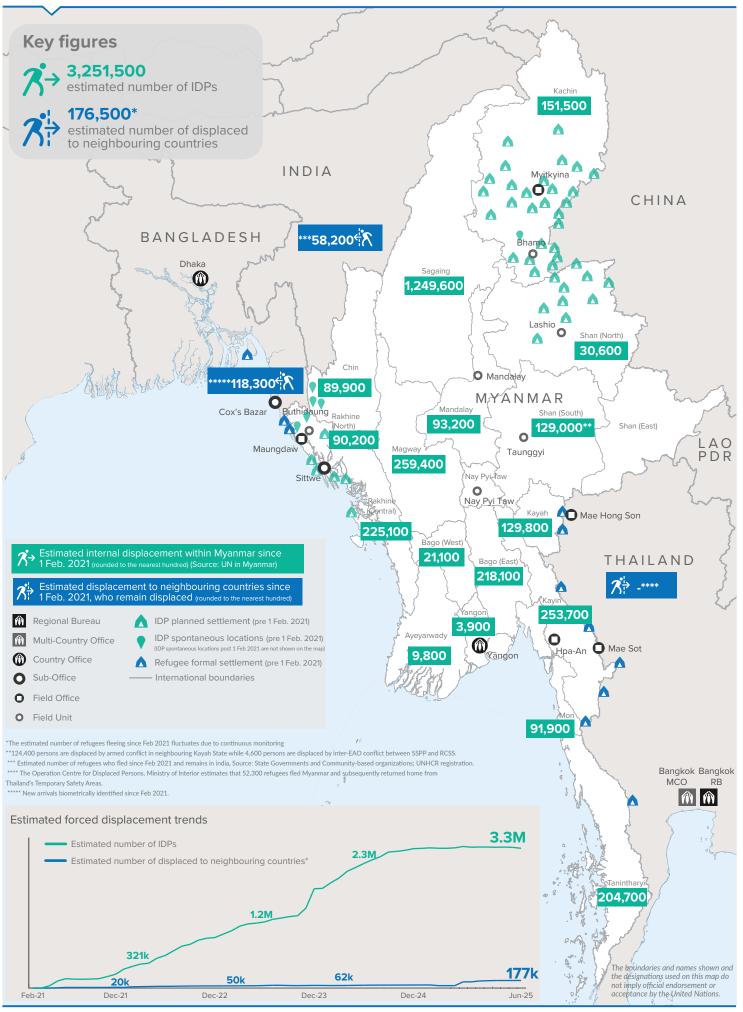

MYANMAR EMERGENCY OVERVIEW MAP

Number of people displaced since Feb 2021 and remain displaced

as of 09 Jun 2025

Creation date: 10 June 2025

For feedback and clarifications, please write to < myayaim@unhcr.org >

R→

Source : UN in Myanmar