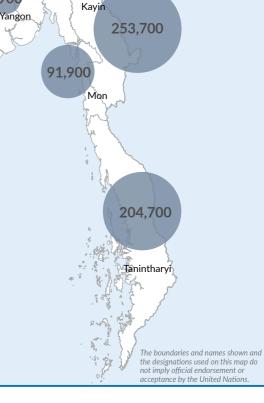

Magway

259,400

Bago(West) 21,100

Ayeyarwady

Rakhine

400,200

2

|                         | Prior to 1 Feb | Post 1 Feb 2021 | Total # of IDPs |
|-------------------------|----------------|-----------------|-----------------|
| State/Region            | 2021 IDPs      | IDPs            | within Myanmar  |
| Yangon Region           |                | 3,900           | 3,900           |
| Ayeyarwaddy             |                | 9,800           | 9,800           |
| Bago Region (West)      |                | 21,100          | 21,100          |
| Shan State (North)      | 7,400          | 30,600          | 38,000          |
| Rakhine State (North)   |                | 90,200          | 90,200          |
| Mon State               |                | 91,900          | 91,900          |
| Mandalay Region         |                | 93,200          | 93,200          |
| Chin State              | 4,500          | 89,900          | 94,400          |
| Shan State (South)      |                | 129,000         | 129,000         |
| Kayah State             |                | 129,800         | 129,800         |
| Tanintharyi Region      |                | 204,700         | 204,700         |
| Bago Region (East)      |                | 218,100         | 218,100         |
| Kachin State            | 83,000         | 151,500         | 234,500         |
| Kayin State             |                | 253,700         | 253,700         |
| Magway Region           |                | 259,400         | 259,400         |
| Rakhine State (Central) | 175,100        | 225,100         | 400,200         |
| Sagaing Region          |                | 1,249,600       | 1,249,600       |
| Grand Total             | 270,000        | 3,251,500       | 3,521,500       |