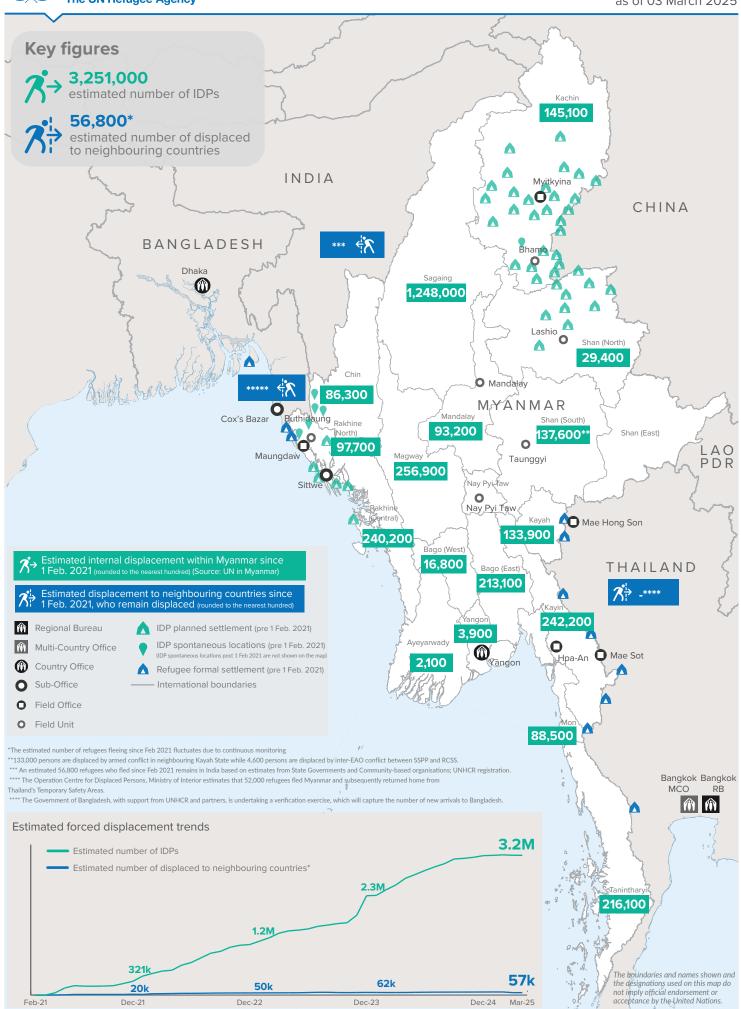

## The UN Refugee Agency as of 03 March 2025 **Key figures** →**?**→ 3,258,500 Estimated total IDPs within Myanmar 229,000 277,500 Estimated # of IDPs displaced prior to 1 Feb 2021 (As of 30 Jun, 2024) Kachin 3,251,000 Estimated # of IDPs displaced post 1 Feb 2021 (As of 03 Mar, 2025) Sagaing Prior to 1 Feb 2021 1,248,000 Post 1 Feb 2021 Source : UN in Myanmar 90,800 Shan (North) 37,100 Chin MYANMAR Mandalay 93,200 137,600 Shan (East) 101,500 Magway Rakhine Shan (South) 256,900 NayPyiTaw 133,900 Kayah 417,800 Bago(West) 16,800 213,100 Bago (East) 3,900 Kayin Ayeyarwady Yangon 242,200 88,500 Mon

| Estimated total internally displaced person (IDPs) within Myanmar (as of 03 Mar 2025) |                             |                         |                                   |
|---------------------------------------------------------------------------------------|-----------------------------|-------------------------|-----------------------------------|
| State/Region                                                                          | Prior to 1 Feb<br>2021 IDPs | Post 1 Feb 2021<br>IDPs | Total # of IDPs<br>within Myanmar |
| Ayeyarwaddy                                                                           |                             | 2,100                   | 2,100                             |
| Yangon Region                                                                         |                             | 3,900                   | 3,900                             |
| Bago Region (West)                                                                    |                             | 16,800                  | 16,800                            |
| Shan State (North)                                                                    | 7,700                       | 29,400                  | 37,100                            |
| Mon State                                                                             |                             | 88,500                  | 88,500                            |
| Chin State                                                                            | 4,500                       | 86,300                  | 90,800                            |
| Mandalay Region                                                                       |                             | 93,200                  | 93,200                            |
| Rakhine State (North)                                                                 | 3,800                       | 97,700                  | 101,500                           |
| Kayah State                                                                           |                             | 133,900                 | 133,900                           |
| Shan State (South)                                                                    |                             | 137,600                 | 137,600                           |
| Bago Region (East)                                                                    |                             | 213,100                 | 213,100                           |
| Tanintharyi Region                                                                    |                             | 216,100                 | 216,100                           |
| Kachin State                                                                          | 83,900                      | 145,100                 | 229,000                           |
| Kayin State                                                                           |                             | 242,200                 | 242,200                           |
| Magway Region                                                                         |                             | 256,900                 | 256,900                           |
| Rakhine State (Central)                                                               | 177,600                     | 240,200                 | 417,800                           |
| Sagaing Region                                                                        |                             | 1,248,000               | 1,248,000                         |
| Grand Total                                                                           | 277,500                     | 3,251,000               | 3,528,500                         |