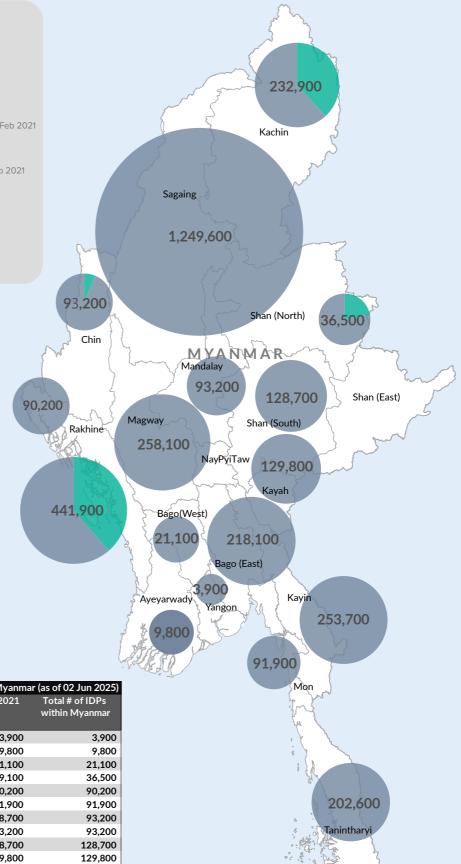

## Number of people displaced since Feb 2021 and remain displaced

as of 02 Jun 2025

The boundaries and names shown and the designations used on this map do not imply official endorsement or acceptance by the United Nations.

## UNHCR The UN Refugee Agency

**7→7**→ 3,555,200

Estimated total IDPs within Myanmar

270,000

Estimated # of IDPs displaced prior to 1 Feb 2021 (As of 31 Dec, 2024)

3,285,200

Estimated # of IDPs displaced post 1 Feb 2021 (As of 02 Jun, 2025)

Prior to 1 Feb 2021

Post 1 Feb 2021

Source : UN in Myanmar

| Estimated total intermelle | -did           | DD-\i4bin M     | /£02 l 2025\    |
|----------------------------|----------------|-----------------|-----------------|
| Estimated total internally | Prior to 1 Feb | Post 1 Feb 2021 | Total # of IDPs |
| State/Region               | 2021 IDPs      | IDPs            | within Myanmar  |
| Yangon Region              |                | 3,900           | 3,900           |
| Ayeyarwaddy                |                | 9,800           | 9,800           |
| Bago Region (West)         |                | 21,100          | 21,100          |
| Shan State (North)         | 7,400          | 29,100          | 36,500          |
| Rakhine State (North)      |                | 90,200          | 90,200          |
| Mon State                  |                | 91,900          | 91,900          |
| Chin State                 | 4,500          | 88,700          | 93,200          |
| Mandalay Region            |                | 93,200          | 93,200          |
| Shan State (South)         |                | 128,700         | 128,700         |
| Kayah State                |                | 129,800         | 129,800         |
| Tanintharyi Region         |                | 202,600         | 202,600         |
| Bago Region (East)         |                | 218,100         | 218,100         |
| Kachin State               | 83,000         | 149,900         | 232,900         |
| Kayin State                |                | 253,700         | 253,700         |
| Magway Region              |                | 258,100         | 258,100         |
| Rakhine State (Central)    | 175,100        | 266,800         | 441,900         |
| Sagaing Region             |                | 1,249,600       | 1,249,600       |
| Grand Total                | 270,000        | 3,285,200       | 3,555,200       |