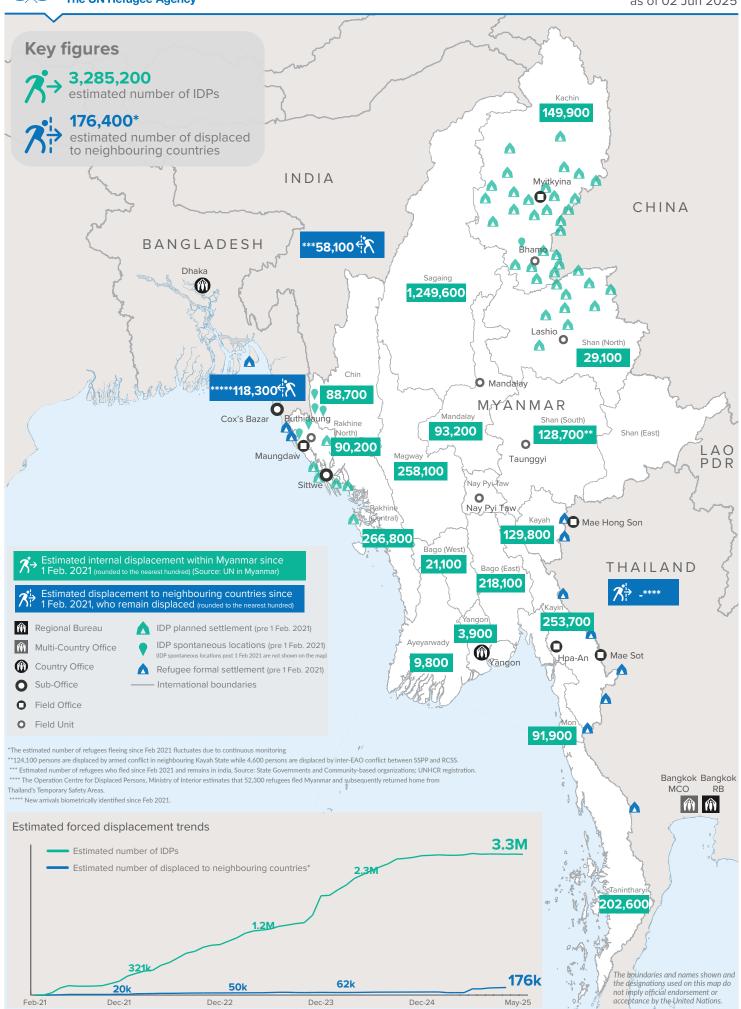

## Number of people displaced since Feb 2021 and remain displaced

as of 02 Jun 2025

The boundaries and names shown and the designations used on this map do not imply official endorsement or acceptance by the United Nations.

## UNHCR The UN Refugee Agency

**7→7**→ 3,555,200

Estimated total IDPs within Myanmar

270,000

Estimated # of IDPs displaced prior to 1 Feb 2021 (As of 31 Dec, 2024)

3,285,200

Estimated # of IDPs displaced post 1 Feb 2021 (As of 02 Jun, 2025)

Prior to 1 Feb 2021

Post 1 Feb 2021

Source : UN in Myanmar

| Estimated total intermelle | -did           | DD-\i4bin M     | /£02 l 2025\    |
|----------------------------|----------------|-----------------|-----------------|
| Estimated total internally | Prior to 1 Feb | Post 1 Feb 2021 | Total # of IDPs |
| State/Region               | 2021 IDPs      | IDPs            | within Myanmar  |
| Yangon Region              |                | 3,900           | 3,900           |
| Ayeyarwaddy                |                | 9,800           | 9,800           |
| Bago Region (West)         |                | 21,100          | 21,100          |
| Shan State (North)         | 7,400          | 29,100          | 36,500          |
| Rakhine State (North)      |                | 90,200          | 90,200          |
| Mon State                  |                | 91,900          | 91,900          |
| Chin State                 | 4,500          | 88,700          | 93,200          |
| Mandalay Region            |                | 93,200          | 93,200          |
| Shan State (South)         |                | 128,700         | 128,700         |
| Kayah State                |                | 129,800         | 129,800         |
| Tanintharyi Region         |                | 202,600         | 202,600         |
| Bago Region (East)         |                | 218,100         | 218,100         |
| Kachin State               | 83,000         | 149,900         | 232,900         |
| Kayin State                |                | 253,700         | 253,700         |
| Magway Region              |                | 258,100         | 258,100         |
| Rakhine State (Central)    | 175,100        | 266,800         | 441,900         |
| Sagaing Region             |                | 1,249,600       | 1,249,600       |
| Grand Total                | 270,000        | 3,285,200       | 3,555,200       |