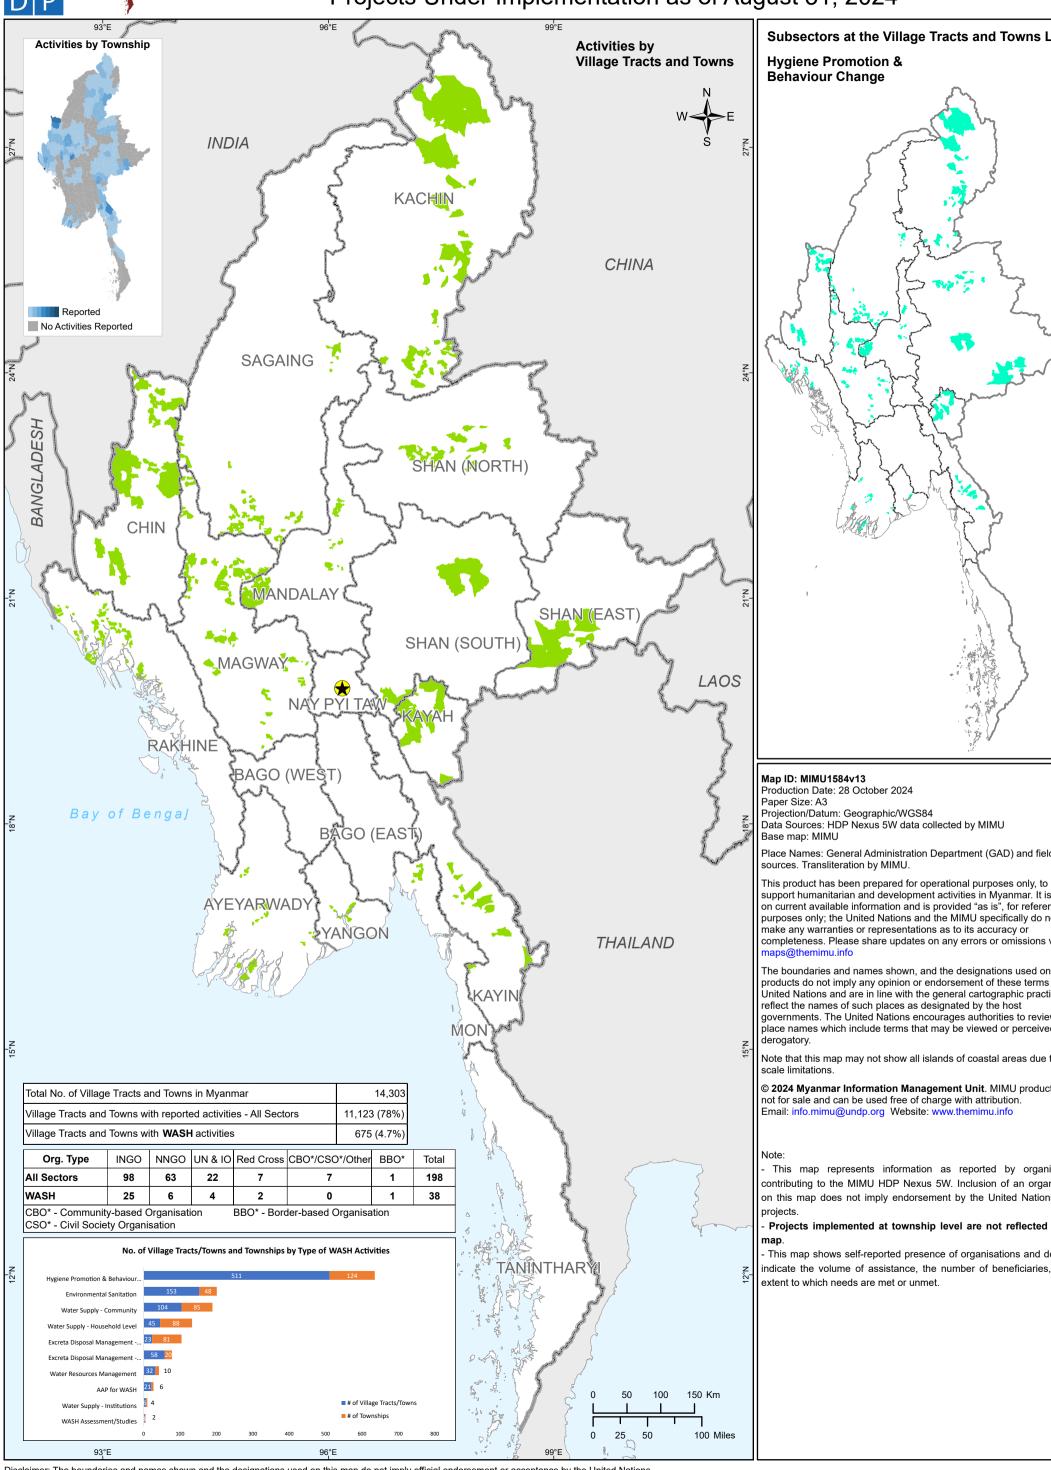

## HDP Nexus 5W - WASH Sector

## Projects Under Implementation as of August 31, 2024

## Map ID: MIMU1584v13

Production Date: 28 October 2024

Paper Size: A3
Projection/Datum: Geographic/WGS84
Data Sources: HDP Nexus 5W data collected by MIMU

Place Names: General Administration Department (GAD) and field sources. Transliteration by MIMU.

- This map represents information as reported by organisations contributing to the MIMU HDP Nexus 5W. Inclusion of an organisation on this map does not imply endorsement by the United Nations or its

- Projects implemented at township level are not reflected in this

- This map shows self-reported presence of organisations and does not indicate the volume of assistance, the number of beneficiaries, or the extent to which needs are met or unmet.