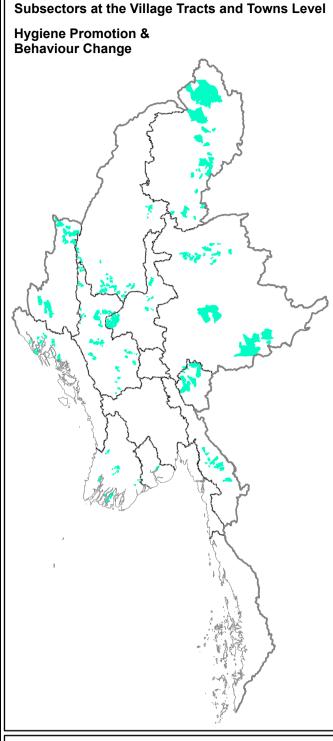

## HDP Nexus 5W - WASH Sector

## Projects Under Implementation as of August 31, 2024