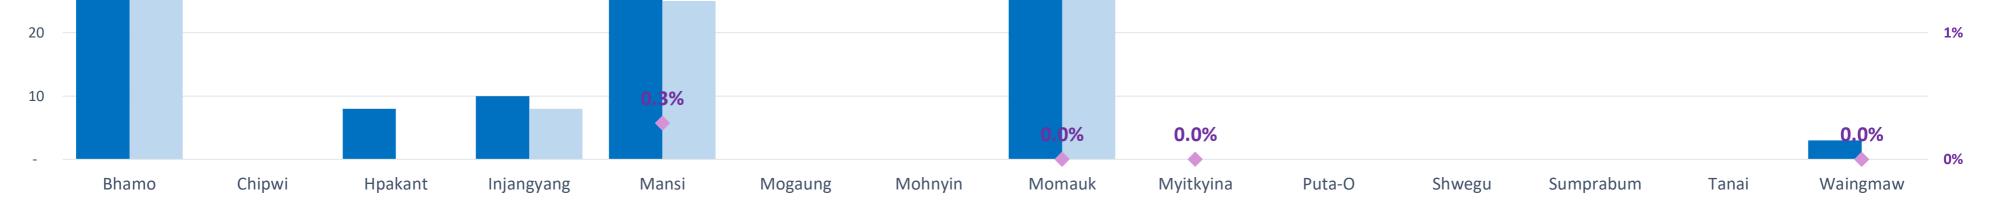

# Water samples tested at Household

# Water testing resulted less than 10 coliform forming units (CFU) per 100ml at Household

Propotional morbidity of AWD