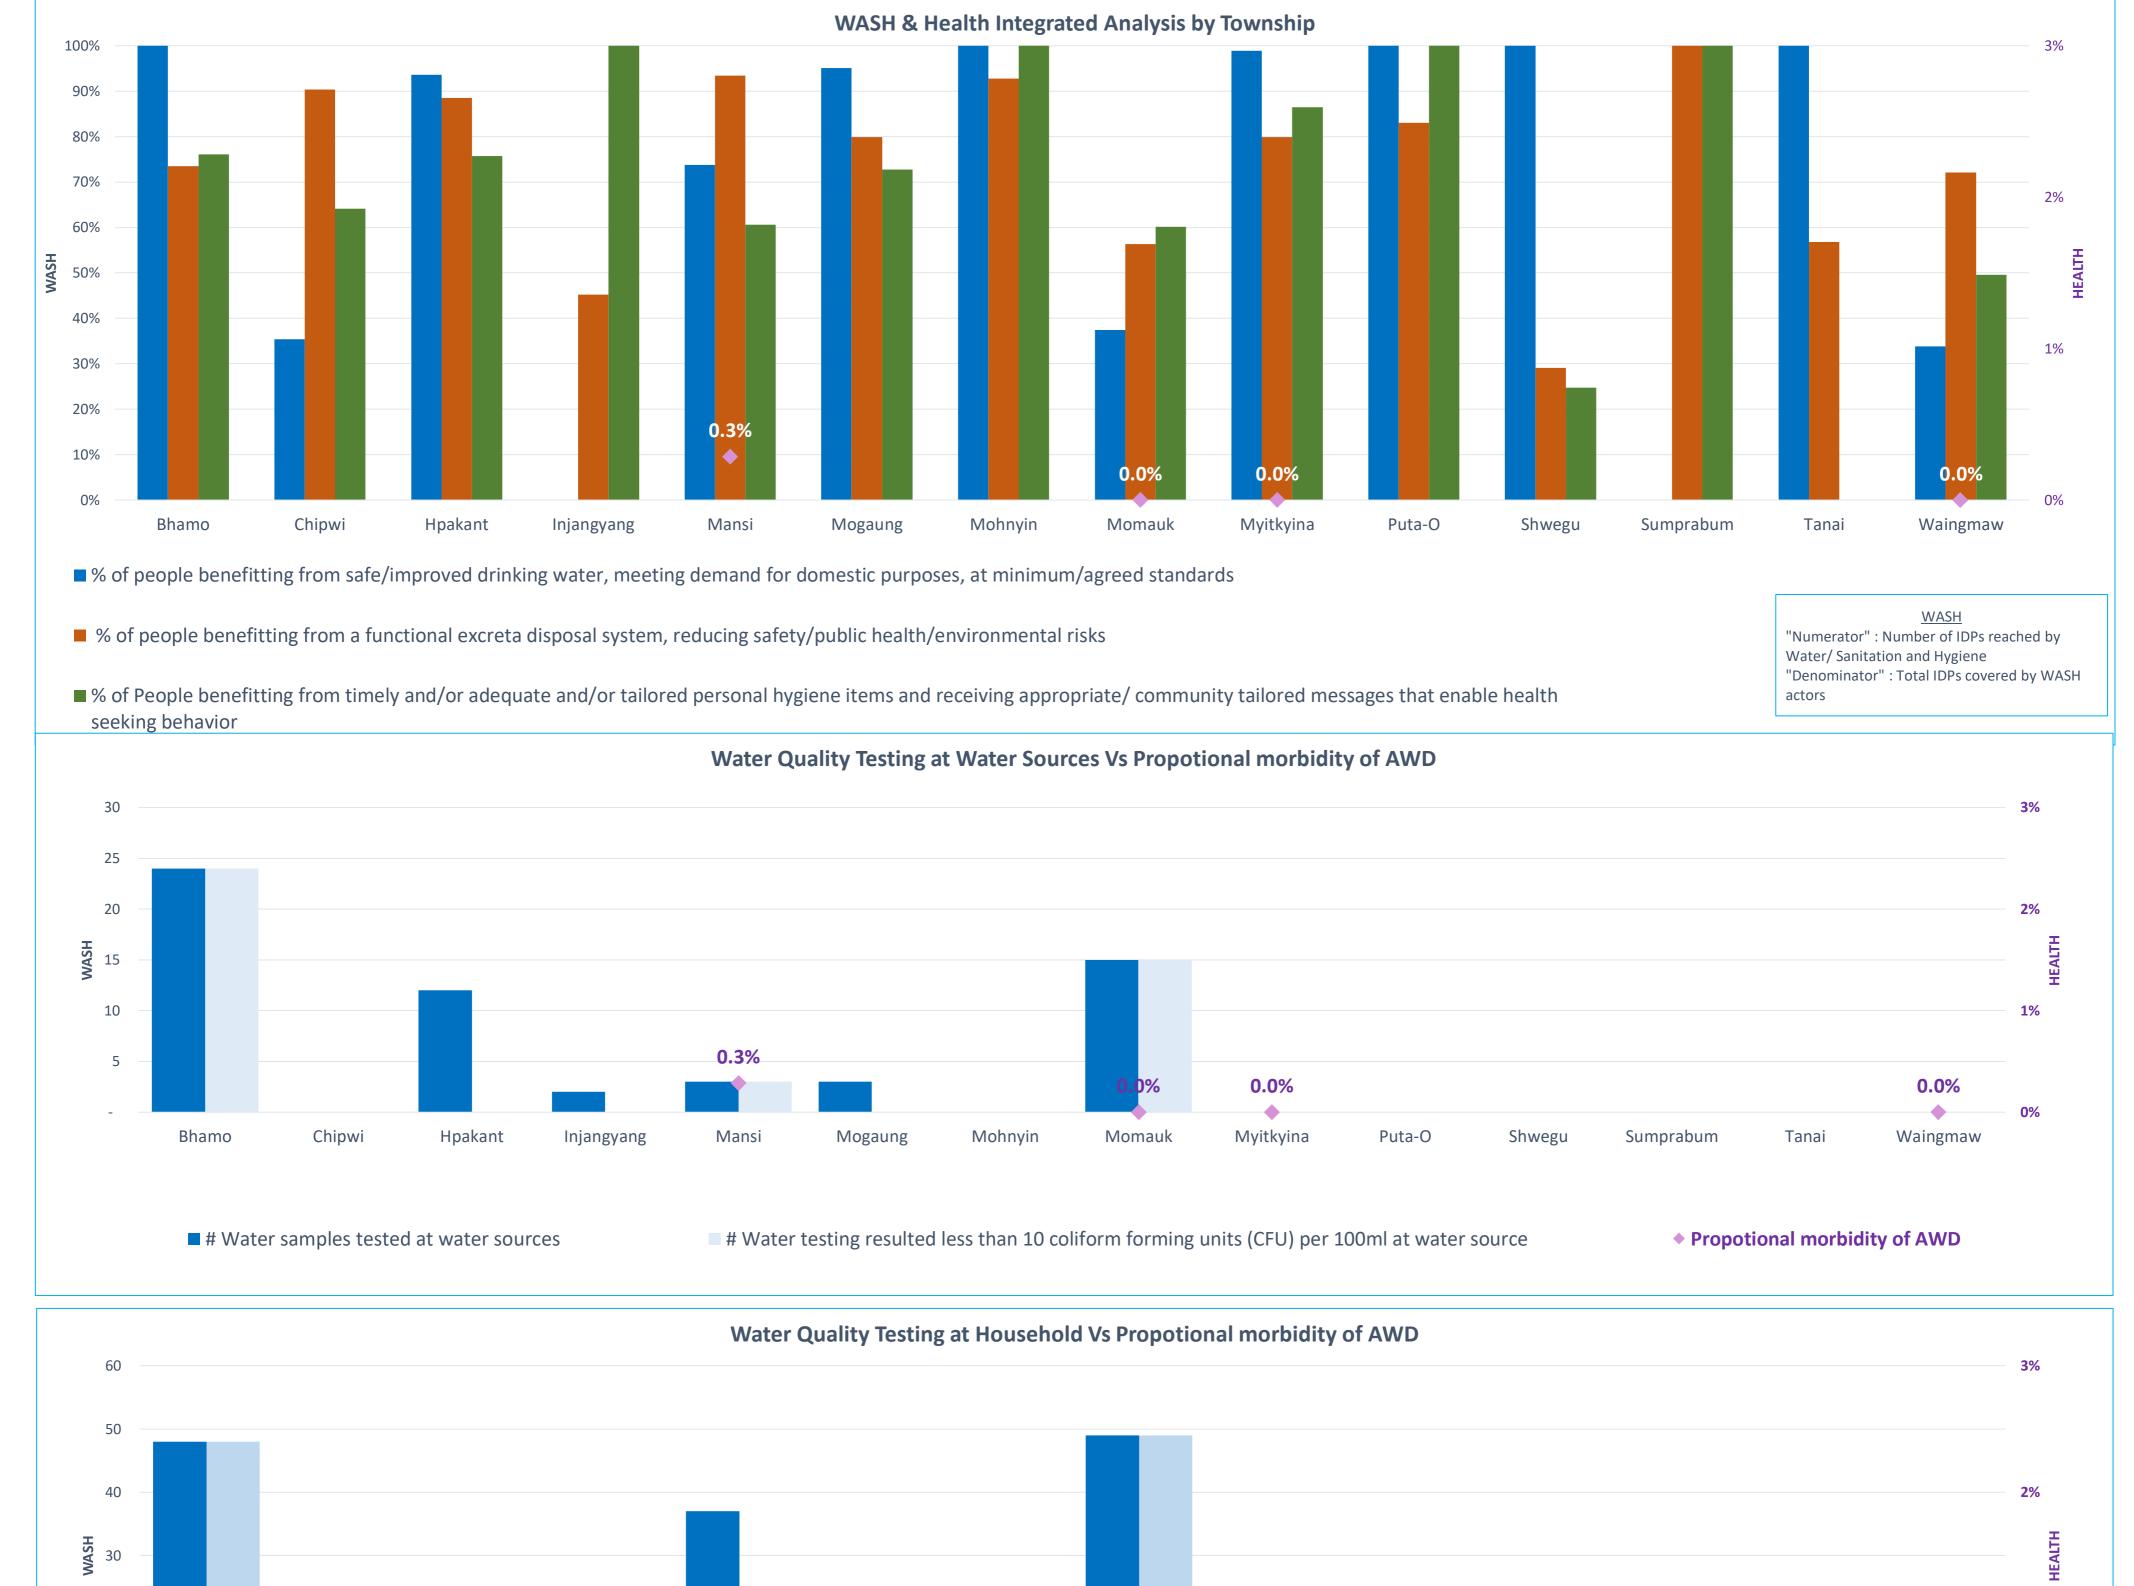

# KACHIN STATE - IDP sites (2021 - Qtr 4 - HEALTH & WASH Integrated Analysis, October - December 2021)

## WATER, SANITATION AND HYGIENE

HEALTH

| Township    | # of WASH<br>covered sites | Total PoP | # of people benefitting from<br>safe/improved drinking water, meeting<br>demand for domestic purposes, at<br>minimum/agreed standards | # of people benefitting from a<br>functional excreta disposal<br>system, reducing safety/public<br>health/environmental risks | # of People benefitting from timely and/or<br>adequate and/or tailored personal hygiene<br>items and receiving appropriate/ community<br>tailored messages that enable health seeking<br>behavior | # of sites<br>with Health<br>intervention | Total<br>consultat<br>ions | Cases of<br>Acute<br>watery<br>diarrhea | Propotional<br>morbidity<br>of AWD |
|-------------|----------------------------|-----------|---------------------------------------------------------------------------------------------------------------------------------------|-------------------------------------------------------------------------------------------------------------------------------|---------------------------------------------------------------------------------------------------------------------------------------------------------------------------------------------------|-------------------------------------------|----------------------------|-----------------------------------------|------------------------------------|
| Bhamo       | 10                         | 6,703     | 6,703                                                                                                                                 | 4,924                                                                                                                         | 5,103                                                                                                                                                                                             |                                           |                            |                                         |                                    |
| Chipwi      | 4                          | 2,865     | 1,013                                                                                                                                 | 2,588                                                                                                                         | 1,837                                                                                                                                                                                             |                                           |                            |                                         |                                    |
| Hpakant     | 20                         | 4,100     | 3,838                                                                                                                                 | 3,630                                                                                                                         | 3,103                                                                                                                                                                                             |                                           |                            |                                         |                                    |
| Injangyang  | 1                          | 586       | -                                                                                                                                     | 265                                                                                                                           | 586                                                                                                                                                                                               |                                           |                            |                                         |                                    |
| Mansi       | 10                         | 12,789    | 9,439                                                                                                                                 | 11,950                                                                                                                        | 7,754                                                                                                                                                                                             | 3                                         | 1398                       | 4                                       | 0.3%                               |
| Mogaung     | 8                          | 1,510     | 1,436                                                                                                                                 | 1,206                                                                                                                         | 1,098                                                                                                                                                                                             |                                           |                            |                                         |                                    |
| Mohnyin     | 2                          | 181       | 181                                                                                                                                   | 168                                                                                                                           | 181                                                                                                                                                                                               |                                           |                            |                                         |                                    |
| Momauk      | 19                         | 24,637    | 9,232                                                                                                                                 | 13,886                                                                                                                        | 14,817                                                                                                                                                                                            | 2                                         | 162                        | 0                                       | 0%                                 |
| Myitkyina   | 25                         | 10,435    | 10,316                                                                                                                                | 8,337                                                                                                                         | 9,027                                                                                                                                                                                             | 18                                        | 2806                       | 0                                       | 0%                                 |
| Puta-O      | 1                          | 289       | 289                                                                                                                                   | 240                                                                                                                           | 289                                                                                                                                                                                               |                                           |                            |                                         |                                    |
| Shwegu      | 3                          | 1,857     | 1,857                                                                                                                                 | 540                                                                                                                           | 460                                                                                                                                                                                               |                                           |                            |                                         |                                    |
| Sumprabum   | 2                          | 872       | -                                                                                                                                     | 872                                                                                                                           | 872                                                                                                                                                                                               |                                           |                            |                                         |                                    |
| Tanai       | 2                          | 775       | 775                                                                                                                                   | 440                                                                                                                           |                                                                                                                                                                                                   |                                           |                            |                                         | 0%                                 |
| Waingmaw    | 25                         | 28,688    | 9,711                                                                                                                                 | 20,688                                                                                                                        | 14,218                                                                                                                                                                                            | 14                                        | 2446                       | 0                                       | 0%                                 |
| Grand Total | 132                        | 96,287    | 54,790                                                                                                                                | 69,734                                                                                                                        | 59,345                                                                                                                                                                                            | 37                                        | 6,812                      | 4                                       | 0.1%                               |