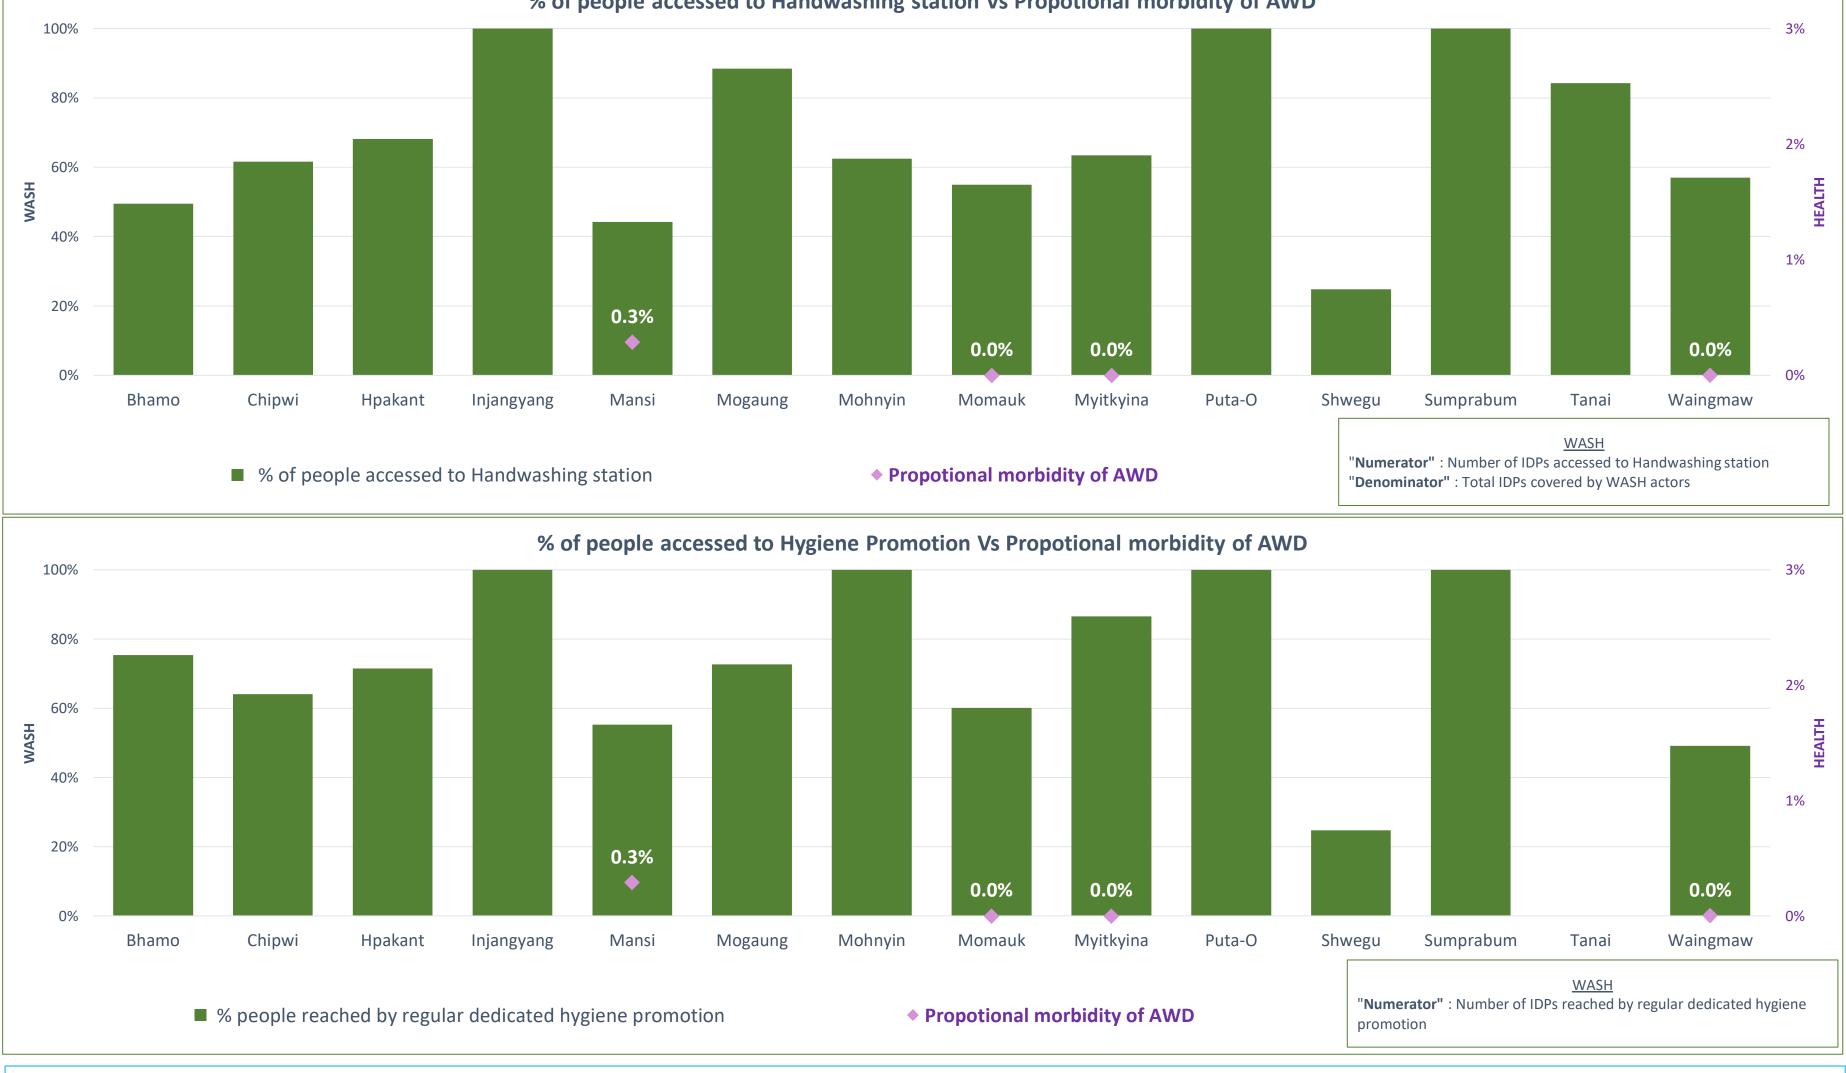

### % of people accessed to Handwashing station Vs Propotional morbidity of AWD

HEALTH

Source of information

The information of acute watery diarrhea and influenza like illness are received from Rakhine Early Warning, Alert and Response System (EWARS). Note that real-time EWARS monitoring is practiced, and that necessary actions are independent of this analysis.

## WATER, SANITATION AND HYGIENE

HEALTH

| Township    | # of WASH<br>covered sites | Total PoP | # of people benefitting from<br>safe/improved drinking water, meeting<br>demand for domestic purposes, at<br>minimum/agreed standards | # of people benefitting from a<br>functional excreta disposal<br>system, reducing safety/public<br>health/environmental risks | # of People benefitting from timely and/or<br>adequate and/or tailored personal hygiene<br>items and receiving appropriate/ community<br>tailored messages that enable health seeking<br>behavior | # of sites<br>with Health<br>intervention | Total<br>consultat<br>ions | Cases of<br>Acute<br>watery<br>diarrhea | Propotional<br>morbidity<br>of AWD |
|-------------|----------------------------|-----------|---------------------------------------------------------------------------------------------------------------------------------------|-------------------------------------------------------------------------------------------------------------------------------|---------------------------------------------------------------------------------------------------------------------------------------------------------------------------------------------------|-------------------------------------------|----------------------------|-----------------------------------------|------------------------------------|
| Bhamo       | 10                         | 6,703     | 6,703                                                                                                                                 | 4,924                                                                                                                         | 5,103                                                                                                                                                                                             |                                           |                            |                                         |                                    |
| Chipwi      | 4                          | 2,865     | 1,013                                                                                                                                 | 2,588                                                                                                                         | 1,837                                                                                                                                                                                             |                                           |                            |                                         |                                    |
| Hpakant     | 20                         | 4,100     | 3,838                                                                                                                                 | 3,630                                                                                                                         | 3,103                                                                                                                                                                                             |                                           |                            |                                         |                                    |
| Injangyang  | 1                          | 586       | -                                                                                                                                     | 265                                                                                                                           | 586                                                                                                                                                                                               |                                           |                            |                                         |                                    |
| Mansi       | 10                         | 12,789    | 9,439                                                                                                                                 | 11,950                                                                                                                        | 7,754                                                                                                                                                                                             | 3                                         | 1398                       | 4                                       | 0.3%                               |
| Mogaung     | 8                          | 1,510     | 1,436                                                                                                                                 | 1,206                                                                                                                         | 1,098                                                                                                                                                                                             |                                           |                            |                                         |                                    |
| Mohnyin     | 2                          | 181       | 181                                                                                                                                   | 168                                                                                                                           | 181                                                                                                                                                                                               |                                           |                            |                                         |                                    |
| Momauk      | 19                         | 24,637    | 9,232                                                                                                                                 | 13,886                                                                                                                        | 14,817                                                                                                                                                                                            | 2                                         | 162                        | 0                                       | 0%                                 |
| Myitkyina   | 25                         | 10,435    | 10,316                                                                                                                                | 8,337                                                                                                                         | 9,027                                                                                                                                                                                             | 18                                        | 2806                       | 0                                       | 0%                                 |
| Puta-O      | 1                          | 289       | 289                                                                                                                                   | 240                                                                                                                           | 289                                                                                                                                                                                               |                                           |                            |                                         |                                    |
| Shwegu      | 3                          | 1,857     | 1,857                                                                                                                                 | 540                                                                                                                           | 460                                                                                                                                                                                               |                                           |                            |                                         |                                    |
| Sumprabum   | 2                          | 872       | -                                                                                                                                     | 872                                                                                                                           | 872                                                                                                                                                                                               |                                           |                            |                                         |                                    |
| Tanai       | 2                          | 775       | 775                                                                                                                                   | 440                                                                                                                           |                                                                                                                                                                                                   |                                           |                            |                                         | 0%                                 |
| Waingmaw    | 25                         | 28,688    | 9,711                                                                                                                                 | 20,688                                                                                                                        | 14,218                                                                                                                                                                                            | 14                                        | 2446                       | 0                                       | 0%                                 |
| Grand Total | 132                        | 96,287    | 54,790                                                                                                                                | 69,734                                                                                                                        | 59,345                                                                                                                                                                                            | 37                                        | 6,812                      | 4                                       | 0.1%                               |