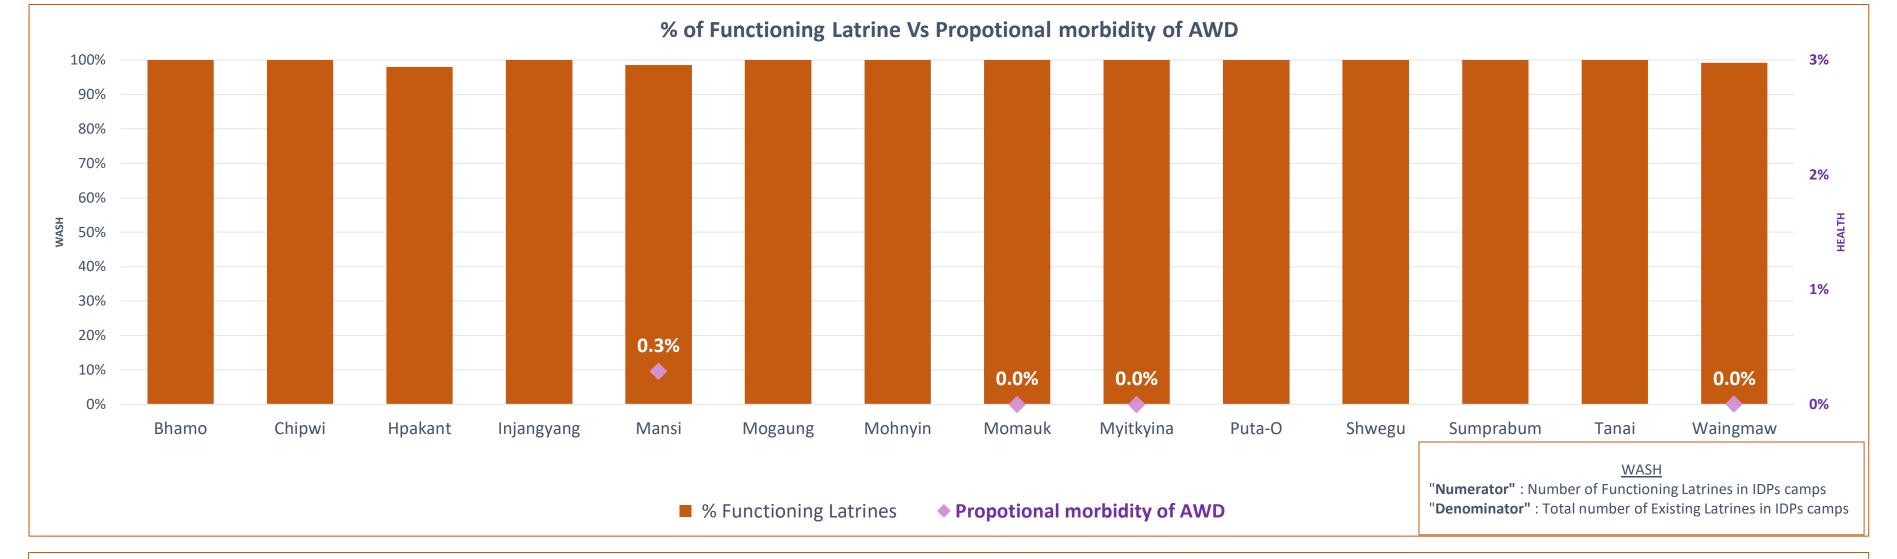

# KACHIN STATE - IDP sites (2021 - Qtr 4 - HEALTH & WASH Integrated Analysis, October - December 2021)

## WATER, SANITATION AND HYGIENE

HEALTH

| Township    | # of WASH<br>covered sites | Total PoP | # of people benefitting from<br>safe/improved drinking water, meeting<br>demand for domestic purposes, at<br>minimum/agreed standards | # of people benefitting from a<br>functional excreta disposal<br>system, reducing safety/public<br>health/environmental risks | # of People benefitting from timely and/or<br>adequate and/or tailored personal hygiene<br>items and receiving appropriate/ community<br>tailored messages that enable health seeking<br>behavior | # of sites<br>with Health<br>intervention | Total<br>consultat<br>ions | Cases of<br>Acute<br>watery<br>diarrhea | Propotional<br>morbidity<br>of AWD |
|-------------|----------------------------|-----------|---------------------------------------------------------------------------------------------------------------------------------------|-------------------------------------------------------------------------------------------------------------------------------|---------------------------------------------------------------------------------------------------------------------------------------------------------------------------------------------------|-------------------------------------------|----------------------------|-----------------------------------------|------------------------------------|
| Bhamo       | 10                         | 6,703     | 6,703                                                                                                                                 | 4,924                                                                                                                         | 5,103                                                                                                                                                                                             |                                           |                            |                                         |                                    |
| Chipwi      | 4                          | 2,865     | 1,013                                                                                                                                 | 2,588                                                                                                                         | 1,837                                                                                                                                                                                             |                                           |                            |                                         |                                    |
| Hpakant     | 20                         | 4,100     | 3,838                                                                                                                                 | 3,630                                                                                                                         | 3,103                                                                                                                                                                                             |                                           |                            |                                         |                                    |
| Injangyang  | 1                          | 586       | -                                                                                                                                     | 265                                                                                                                           | 586                                                                                                                                                                                               |                                           |                            |                                         |                                    |
| Mansi       | 10                         | 12,789    | 9,439                                                                                                                                 | 11,950                                                                                                                        | 7,754                                                                                                                                                                                             | 3                                         | 1398                       | 4                                       | 0.3%                               |
| Mogaung     | 8                          | 1,510     | 1,436                                                                                                                                 | 1,206                                                                                                                         | 1,098                                                                                                                                                                                             |                                           |                            |                                         |                                    |
| Mohnyin     | 2                          | 181       | 181                                                                                                                                   | 168                                                                                                                           | 181                                                                                                                                                                                               |                                           |                            |                                         |                                    |
| Momauk      | 19                         | 24,637    | 9,232                                                                                                                                 | 13,886                                                                                                                        | 14,817                                                                                                                                                                                            | 2                                         | 162                        | 0                                       | 0%                                 |
| Myitkyina   | 25                         | 10,435    | 10,316                                                                                                                                | 8,337                                                                                                                         | 9,027                                                                                                                                                                                             | 18                                        | 2806                       | 0                                       | 0%                                 |
| Puta-O      | 1                          | 289       | 289                                                                                                                                   | 240                                                                                                                           | 289                                                                                                                                                                                               |                                           |                            |                                         |                                    |
| Shwegu      | 3                          | 1,857     | 1,857                                                                                                                                 | 540                                                                                                                           | 460                                                                                                                                                                                               |                                           |                            |                                         |                                    |
| Sumprabum   | 2                          | 872       | -                                                                                                                                     | 872                                                                                                                           | 872                                                                                                                                                                                               |                                           |                            |                                         |                                    |
| Tanai       | 2                          | 775       | 775                                                                                                                                   | 440                                                                                                                           |                                                                                                                                                                                                   |                                           |                            |                                         | 0%                                 |
| Waingmaw    | 25                         | 28,688    | 9,711                                                                                                                                 | 20,688                                                                                                                        | 14,218                                                                                                                                                                                            | 14                                        | 2446                       | 0                                       | 0%                                 |
| Grand Total | 132                        | 96,287    | 54,790                                                                                                                                | 69,734                                                                                                                        | 59,345                                                                                                                                                                                            | 37                                        | 6,812                      | 4                                       | 0.1%                               |