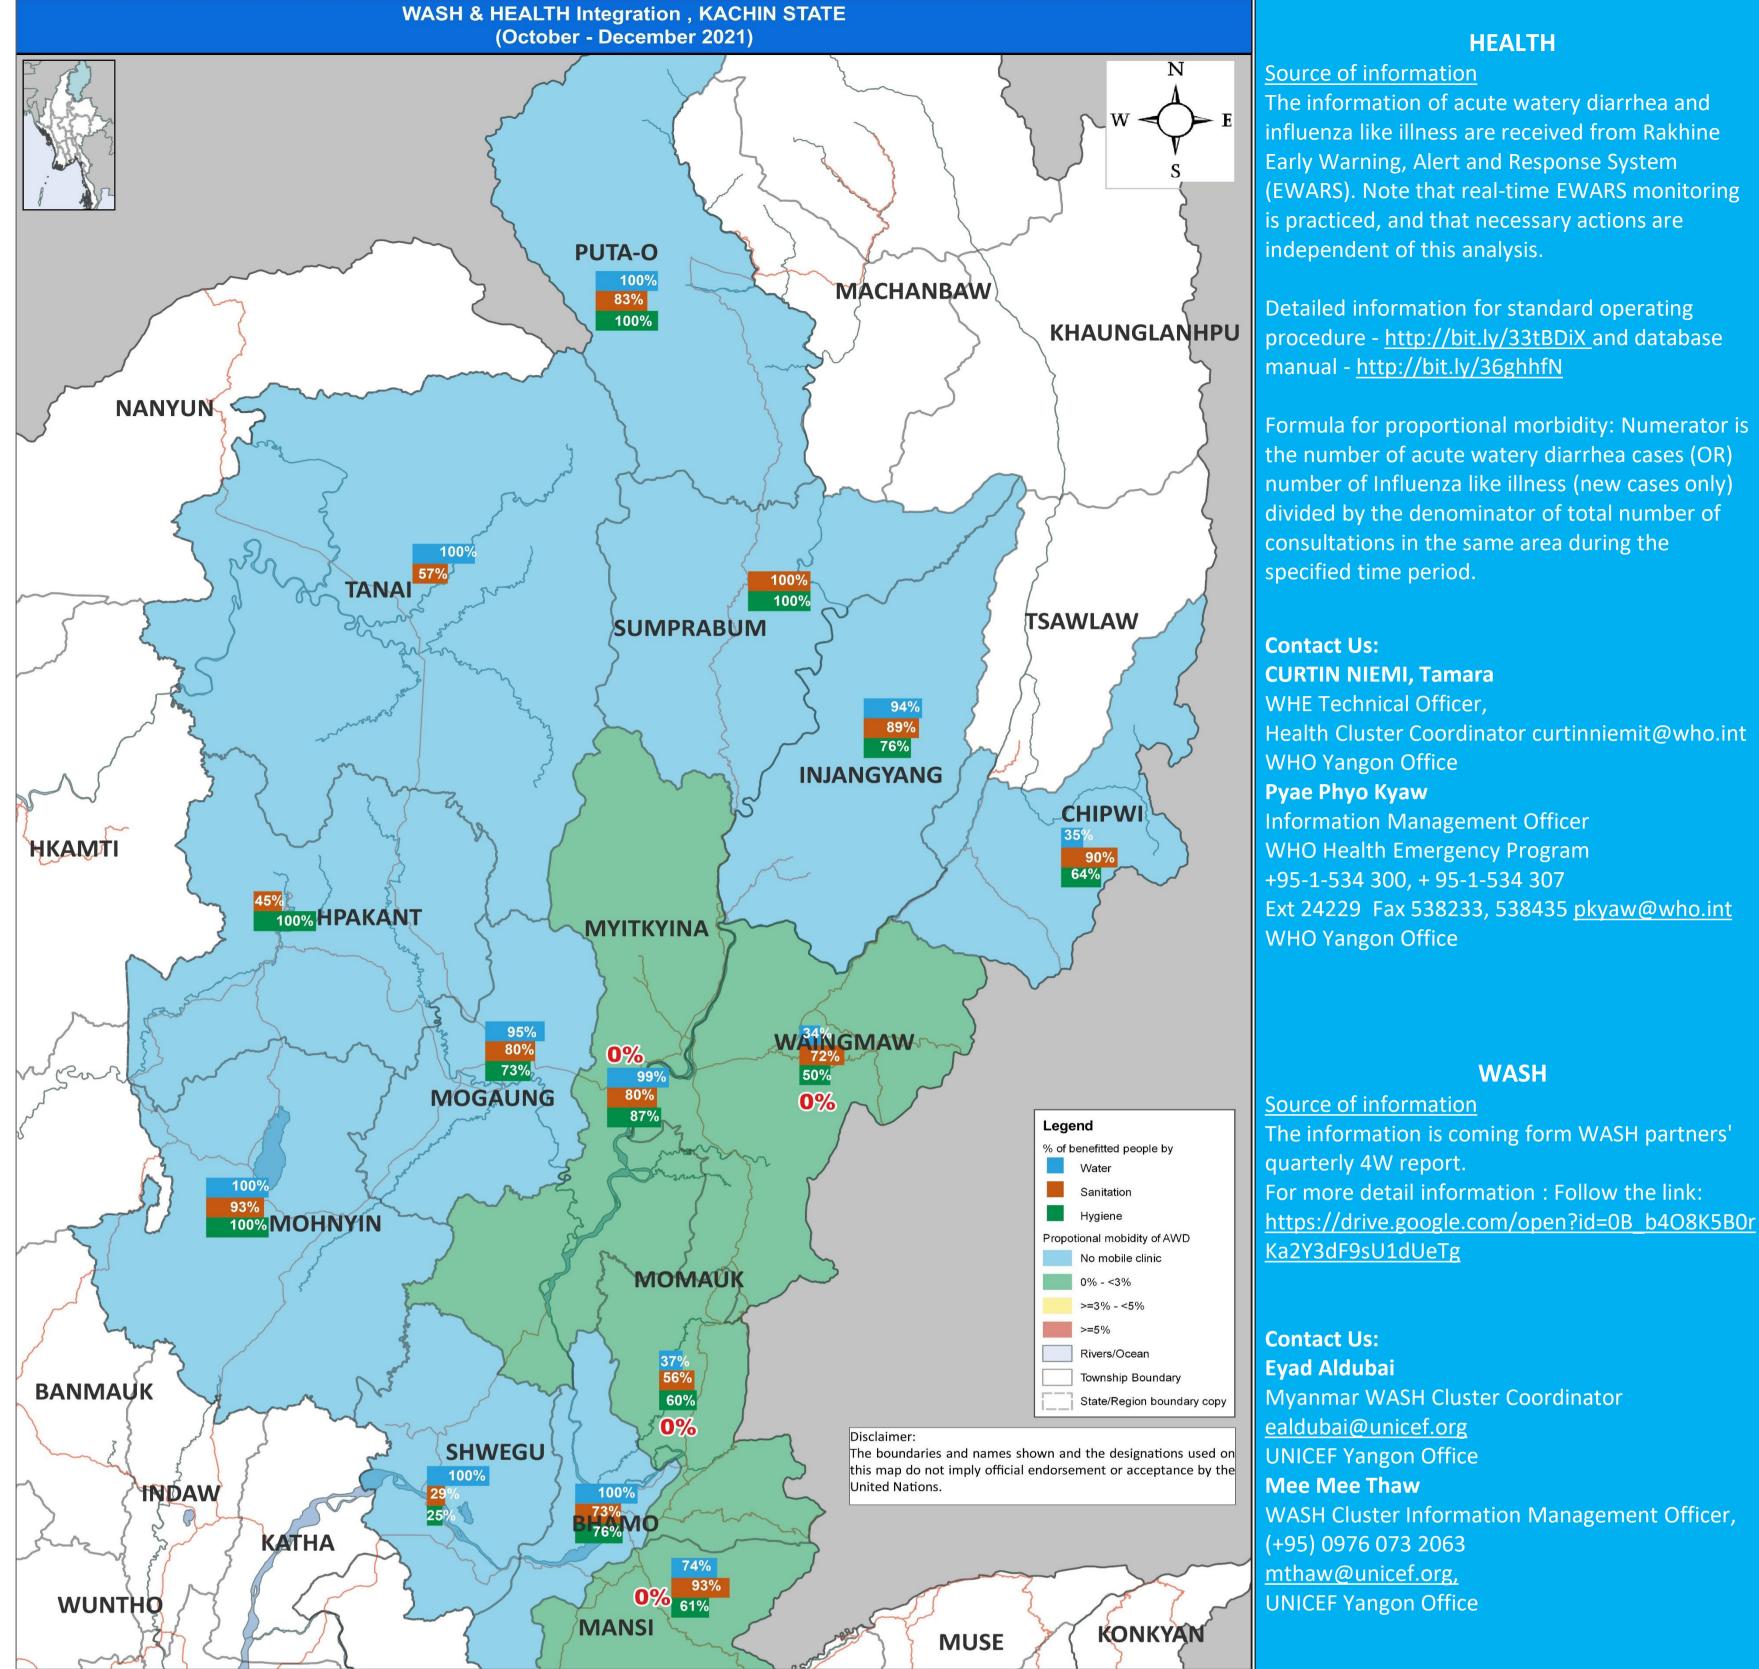

# KACHIN STATE - IDP sites (2021 - Qtr 4 - HEALTH & WASH Integrated Analysis, October - December 2021)

## WATER, SANITATION AND HYGIENE

HEALTH

| Township    | # of WASH<br>covered sites | Total PoP | # of people benefitting from<br>safe/improved drinking water, meeting<br>demand for domestic purposes, at<br>minimum/agreed standards | # of people benefitting from a<br>functional excreta disposal<br>system, reducing safety/public<br>health/environmental risks | # of People benefitting from timely and/or<br>adequate and/or tailored personal hygiene<br>items and receiving appropriate/ community<br>tailored messages that enable health seeking<br>behavior | # of sites<br>with Health<br>intervention | Total<br>consultat<br>ions | Cases of<br>Acute<br>watery<br>diarrhea | Propotional<br>morbidity<br>of AWD |
|-------------|----------------------------|-----------|---------------------------------------------------------------------------------------------------------------------------------------|-------------------------------------------------------------------------------------------------------------------------------|---------------------------------------------------------------------------------------------------------------------------------------------------------------------------------------------------|-------------------------------------------|----------------------------|-----------------------------------------|------------------------------------|
| Bhamo       | 10                         | 6,703     | 6,703                                                                                                                                 | 4,924                                                                                                                         | 5,103                                                                                                                                                                                             |                                           |                            |                                         |                                    |
| Chipwi      | 4                          | 2,865     | 1,013                                                                                                                                 | 2,588                                                                                                                         | 1,837                                                                                                                                                                                             |                                           |                            |                                         |                                    |
| Hpakant     | 20                         | 4,100     | 3,838                                                                                                                                 | 3,630                                                                                                                         | 3,103                                                                                                                                                                                             |                                           |                            |                                         |                                    |
| Injangyang  | 1                          | 586       | -                                                                                                                                     | 265                                                                                                                           | 586                                                                                                                                                                                               |                                           |                            |                                         |                                    |
| Mansi       | 10                         | 12,789    | 9,439                                                                                                                                 | 11,950                                                                                                                        | 7,754                                                                                                                                                                                             | 3                                         | 1398                       | 4                                       | 0.3%                               |
| Mogaung     | 8                          | 1,510     | 1,436                                                                                                                                 | 1,206                                                                                                                         | 1,098                                                                                                                                                                                             |                                           |                            |                                         |                                    |
| Mohnyin     | 2                          | 181       | 181                                                                                                                                   | 168                                                                                                                           | 181                                                                                                                                                                                               |                                           |                            |                                         |                                    |
| Momauk      | 19                         | 24,637    | 9,232                                                                                                                                 | 13,886                                                                                                                        | 14,817                                                                                                                                                                                            | 2                                         | 162                        | 0                                       | 0%                                 |
| Myitkyina   | 25                         | 10,435    | 10,316                                                                                                                                | 8,337                                                                                                                         | 9,027                                                                                                                                                                                             | 18                                        | 2806                       | 0                                       | 0%                                 |
| Puta-O      | 1                          | 289       | 289                                                                                                                                   | 240                                                                                                                           | 289                                                                                                                                                                                               |                                           |                            |                                         |                                    |
| Shwegu      | 3                          | 1,857     | 1,857                                                                                                                                 | 540                                                                                                                           | 460                                                                                                                                                                                               |                                           |                            |                                         |                                    |
| Sumprabum   | 2                          | 872       | -                                                                                                                                     | 872                                                                                                                           | 872                                                                                                                                                                                               |                                           |                            |                                         |                                    |
| Tanai       | 2                          | 775       | 775                                                                                                                                   | 440                                                                                                                           |                                                                                                                                                                                                   |                                           |                            |                                         | 0%                                 |
| Waingmaw    | 25                         | 28,688    | 9,711                                                                                                                                 | 20,688                                                                                                                        | 14,218                                                                                                                                                                                            | 14                                        | 2446                       | 0                                       | 0%                                 |
| Grand Total | 132                        | 96,287    | 54,790                                                                                                                                | 69,734                                                                                                                        | 59,345                                                                                                                                                                                            | 37                                        | 6,812                      | 4                                       | 0.1%                               |