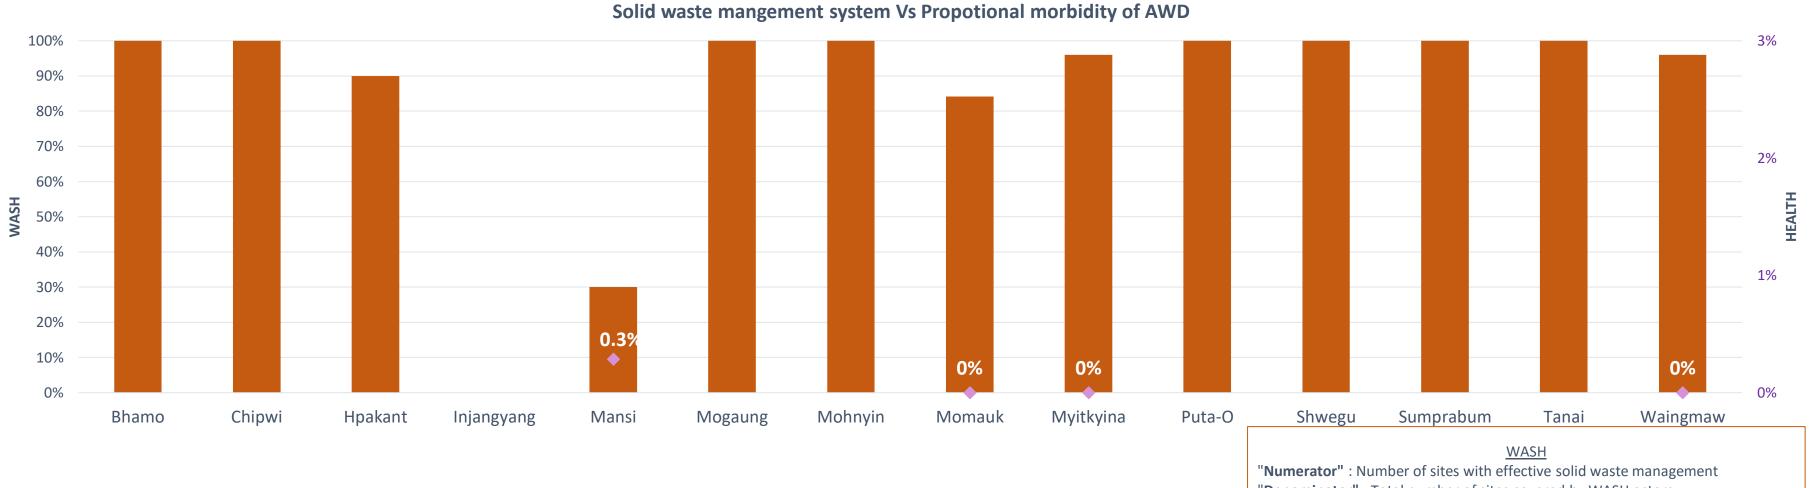

# KACHIN STATE - IDP sites (2021 - Qtr 4 - HEALTH & WASH Integrated Analysis, October - December 2021)

% site with effective solid waste management

Propotional morbidity of AWD

"Denominator" : Total number of sites covered by WASH actors

## WATER, SANITATION AND HYGIENE

HEALTH

| Township    | # of WASH<br>covered sites | Total PoP | # of people benefitting from<br>safe/improved drinking water, meeting<br>demand for domestic purposes, at<br>minimum/agreed standards | # of people benefitting from a<br>functional excreta disposal<br>system, reducing safety/public<br>health/environmental risks | # of People benefitting from timely and/or<br>adequate and/or tailored personal hygiene<br>items and receiving appropriate/ community<br>tailored messages that enable health seeking<br>behavior | # of sites<br>with Health<br>intervention | Total<br>consultat<br>ions | Cases of<br>Acute<br>watery<br>diarrhea | Propotional<br>morbidity<br>of AWD |
|-------------|----------------------------|-----------|---------------------------------------------------------------------------------------------------------------------------------------|-------------------------------------------------------------------------------------------------------------------------------|---------------------------------------------------------------------------------------------------------------------------------------------------------------------------------------------------|-------------------------------------------|----------------------------|-----------------------------------------|------------------------------------|
| Bhamo       | 10                         | 6,703     | 6,703                                                                                                                                 | 4,924                                                                                                                         | 5,103                                                                                                                                                                                             |                                           |                            |                                         |                                    |
| Chipwi      | 4                          | 2,865     | 1,013                                                                                                                                 | 2,588                                                                                                                         | 1,837                                                                                                                                                                                             |                                           |                            |                                         |                                    |
| Hpakant     | 20                         | 4,100     | 3,838                                                                                                                                 | 3,630                                                                                                                         | 3,103                                                                                                                                                                                             |                                           |                            |                                         |                                    |
| Injangyang  | 1                          | 586       | -                                                                                                                                     | 265                                                                                                                           | 586                                                                                                                                                                                               |                                           |                            |                                         |                                    |
| Mansi       | 10                         | 12,789    | 9,439                                                                                                                                 | 11,950                                                                                                                        | 7,754                                                                                                                                                                                             | 3                                         | 1398                       | 4                                       | 0.3%                               |
| Mogaung     | 8                          | 1,510     | 1,436                                                                                                                                 | 1,206                                                                                                                         | 1,098                                                                                                                                                                                             |                                           |                            |                                         |                                    |
| Mohnyin     | 2                          | 181       | 181                                                                                                                                   | 168                                                                                                                           | 181                                                                                                                                                                                               |                                           |                            |                                         |                                    |
| Momauk      | 19                         | 24,637    | 9,232                                                                                                                                 | 13,886                                                                                                                        | 14,817                                                                                                                                                                                            | 2                                         | 162                        | 0                                       | 0%                                 |
| Myitkyina   | 25                         | 10,435    | 10,316                                                                                                                                | 8,337                                                                                                                         | 9,027                                                                                                                                                                                             | 18                                        | 2806                       | 0                                       | 0%                                 |
| Puta-O      | 1                          | 289       | 289                                                                                                                                   | 240                                                                                                                           | 289                                                                                                                                                                                               |                                           |                            |                                         |                                    |
| Shwegu      | 3                          | 1,857     | 1,857                                                                                                                                 | 540                                                                                                                           | 460                                                                                                                                                                                               |                                           |                            |                                         |                                    |
| Sumprabum   | 2                          | 872       | -                                                                                                                                     | 872                                                                                                                           | 872                                                                                                                                                                                               |                                           |                            |                                         |                                    |
| Tanai       | 2                          | 775       | 775                                                                                                                                   | 440                                                                                                                           |                                                                                                                                                                                                   |                                           |                            |                                         | 0%                                 |
| Waingmaw    | 25                         | 28,688    | 9,711                                                                                                                                 | 20,688                                                                                                                        | 14,218                                                                                                                                                                                            | 14                                        | 2446                       | 0                                       | 0%                                 |
| Grand Total | 132                        | 96,287    | 54,790                                                                                                                                | 69,734                                                                                                                        | 59,345                                                                                                                                                                                            | 37                                        | 6,812                      | 4                                       | 0.1%                               |