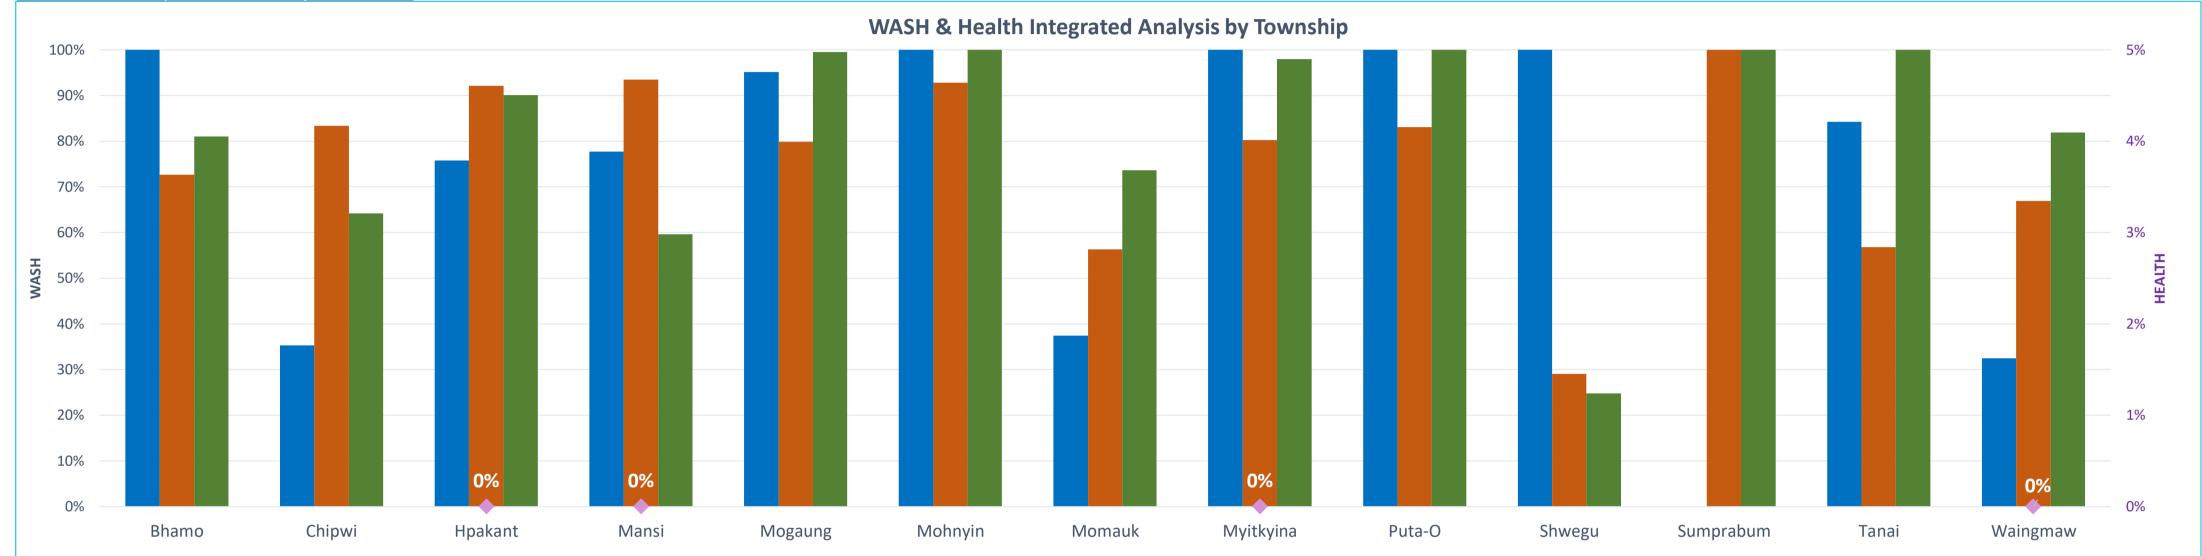

WATER, SANITATION AND HYGIENE
HEALTH

| Township           | # of WASH<br>covered sites | Total PoP | # of people benefitting from safe/improved drinking water, meeting demand for domestic purposes, at minimum/agreed standards | # of people benefitting from a functional excreta disposal system, reducing safety/public health/environmental risks | # of People benefitting from timely and/or adequate and/or tailored personal hygiene items and receiving appropriate/ community tailored messages that enable health seeking behavior | # of sites<br>with Health<br>intervention | Total<br>consultati<br>ons | Cases of Acute watery diarrhea | Propotional morbidity of AWD |
|--------------------|----------------------------|-----------|------------------------------------------------------------------------------------------------------------------------------|----------------------------------------------------------------------------------------------------------------------|---------------------------------------------------------------------------------------------------------------------------------------------------------------------------------------|-------------------------------------------|----------------------------|--------------------------------|------------------------------|
| Bhamo              | 10                         | 6,703     | 6,703                                                                                                                        | 4,872                                                                                                                | 5,429                                                                                                                                                                                 |                                           |                            |                                |                              |
| Chipwi             | 4                          | 2,863     | 1,011                                                                                                                        | 2,388                                                                                                                | 1,837                                                                                                                                                                                 |                                           |                            |                                |                              |
| Hpakant            | 20                         | 4,087     | 3,097                                                                                                                        | 3,765                                                                                                                | 3,683                                                                                                                                                                                 | 1                                         | 50                         | C                              | 0%                           |
| Mansi              | 10                         | 12,789    | 9,939                                                                                                                        | 11,950                                                                                                               | 7,626                                                                                                                                                                                 | 2                                         | 57                         | C                              | 0%                           |
| Mogaung            | 8                          | 1,510     | 1,436                                                                                                                        | 1,206                                                                                                                | 1,503                                                                                                                                                                                 |                                           |                            |                                |                              |
| Mohnyin            | 2                          | 181       | 181                                                                                                                          | 168                                                                                                                  | 181                                                                                                                                                                                   |                                           |                            |                                |                              |
| Momauk             | 19                         | 24,615    | 9,210                                                                                                                        | 13,869                                                                                                               | 18,129                                                                                                                                                                                |                                           |                            |                                |                              |
| Myitkyina          | 25                         | 10,436    | 10,436                                                                                                                       | 8,377                                                                                                                | 10,223                                                                                                                                                                                | 13                                        | 1145                       | C                              | 0%                           |
| Puta-O             | 1                          | 289       | 289                                                                                                                          | 240                                                                                                                  | 289                                                                                                                                                                                   |                                           |                            |                                |                              |
| Shwegu             | 3                          | 1,857     | 1,857                                                                                                                        | 540                                                                                                                  | 460                                                                                                                                                                                   |                                           |                            |                                |                              |
| Sumprabum          | 2                          | 872       | -                                                                                                                            | 872                                                                                                                  | 872                                                                                                                                                                                   |                                           |                            |                                |                              |
| Tanai              | 2                          | 775       | 653                                                                                                                          | 440                                                                                                                  | 775                                                                                                                                                                                   |                                           |                            |                                |                              |
| Waingmaw           | 25                         | 28,684    | 9,322                                                                                                                        | 19,192                                                                                                               | 23,482                                                                                                                                                                                | 13                                        | 2174                       | C                              | 0%                           |
| <b>Grand Total</b> | 131                        | 95,661    | 54,134                                                                                                                       | 67,879                                                                                                               | 74,489                                                                                                                                                                                | 29                                        | 3,426                      | -                              | 0%                           |

- % of people benefitting from safe/improved drinking water, meeting demand for domestic purposes, at minimum/agreed standards
- % of people benefitting from a functional excreta disposal system, reducing safety/public health/environmental risks
- % of People benefitting from timely and/or adequate and/or tailored personal hygiene items and receiving appropriate/ community tailored messages that enable health seeking behavior
- Propotional morbidity of AWD

Detailed information for standard operating procedure - <a href="http://bit.ly/33tBDix">http://bit.ly/36ghhfN</a>

Formula for proportional morbidity: Numerator is the number of acute watery diarrhea cases (OR) number of total number of total number of consultations in the same area during the specified time period.