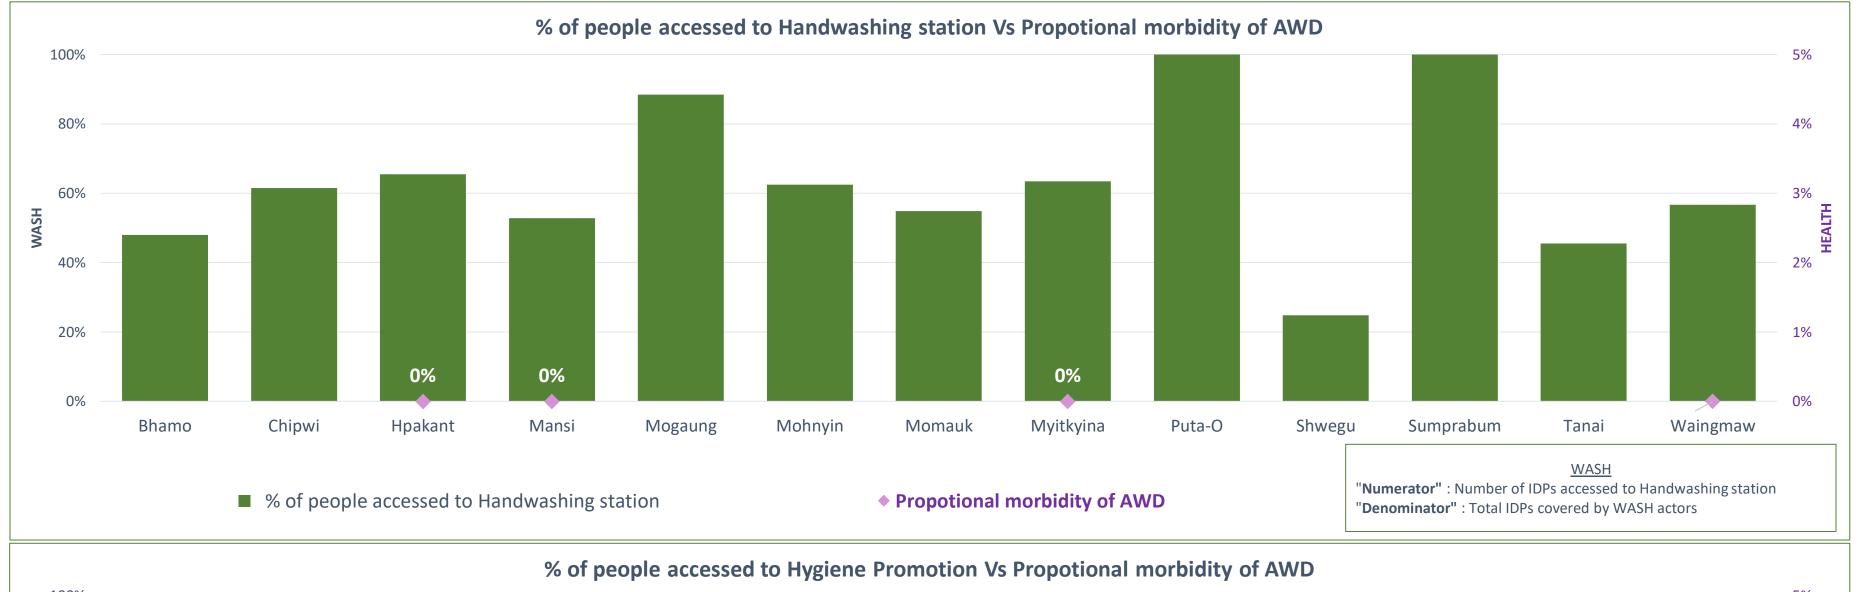

- % of people benefitting from safe/improved drinking water, meeting demand for domestic purposes, at minimum/agreed standards
- % of people benefitting from a functional excreta disposal system, reducing safety/public health/environmental risks
- % of People benefitting from timely and/or adequate and/or tailored personal hygiene items and receiving appropriate/ community tailored messages that enable health seeking behavior
- Propotional morbidity of AWD

WASH
"Numerator": Number of IDPs reached by Water/
Sanitation and Hygiene
"Denominator": Total IDPs covered by WASH actors