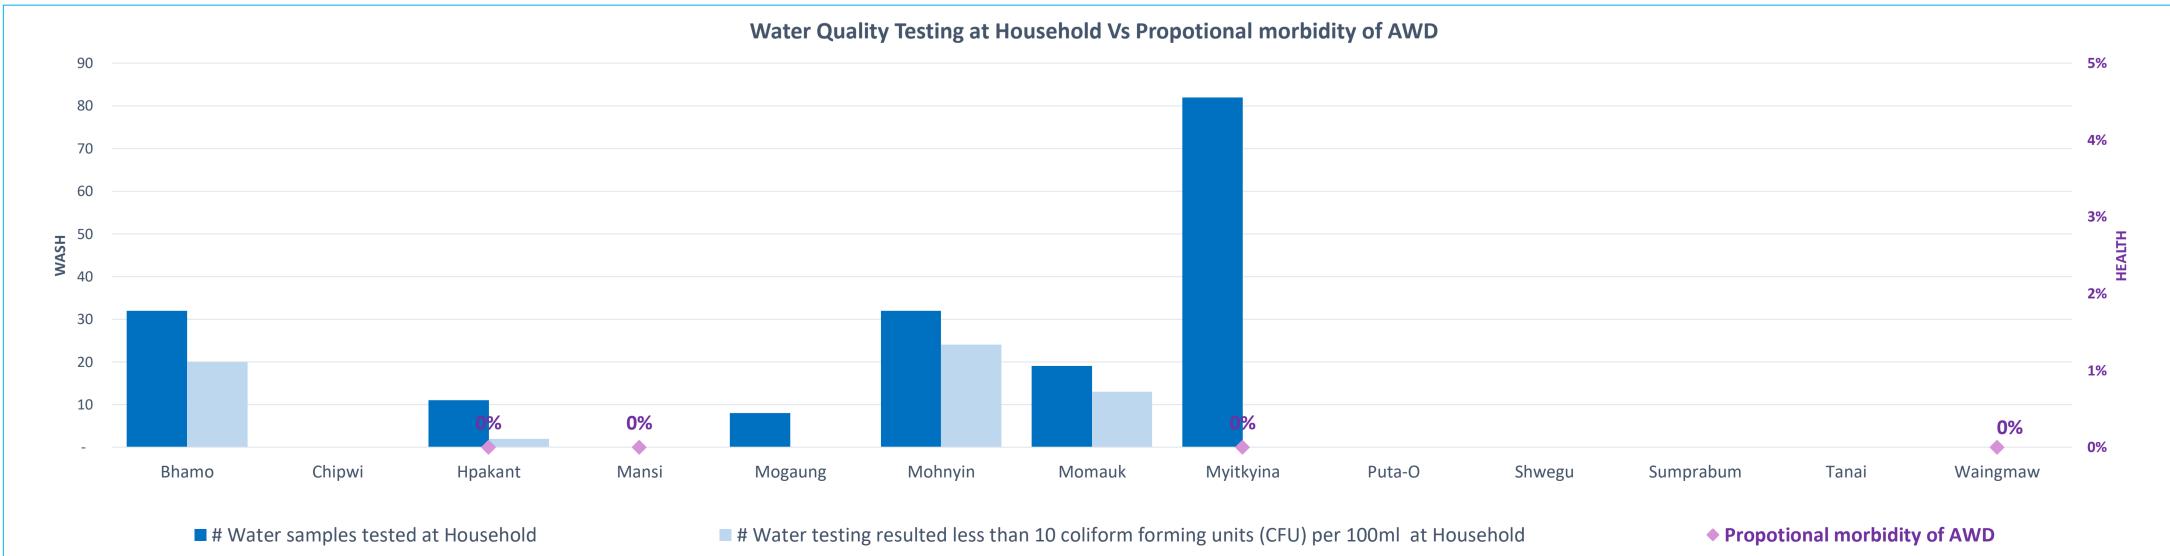

Detailed information for standard operating procedure - <a href="http://bit.ly/33tBDix">http://bit.ly/36ghhfN</a>

Formula for proportional morbidity: Numerator is the number of acute watery diarrhea cases (OR) number of total number of total number of consultations in the same area during the specified time period.