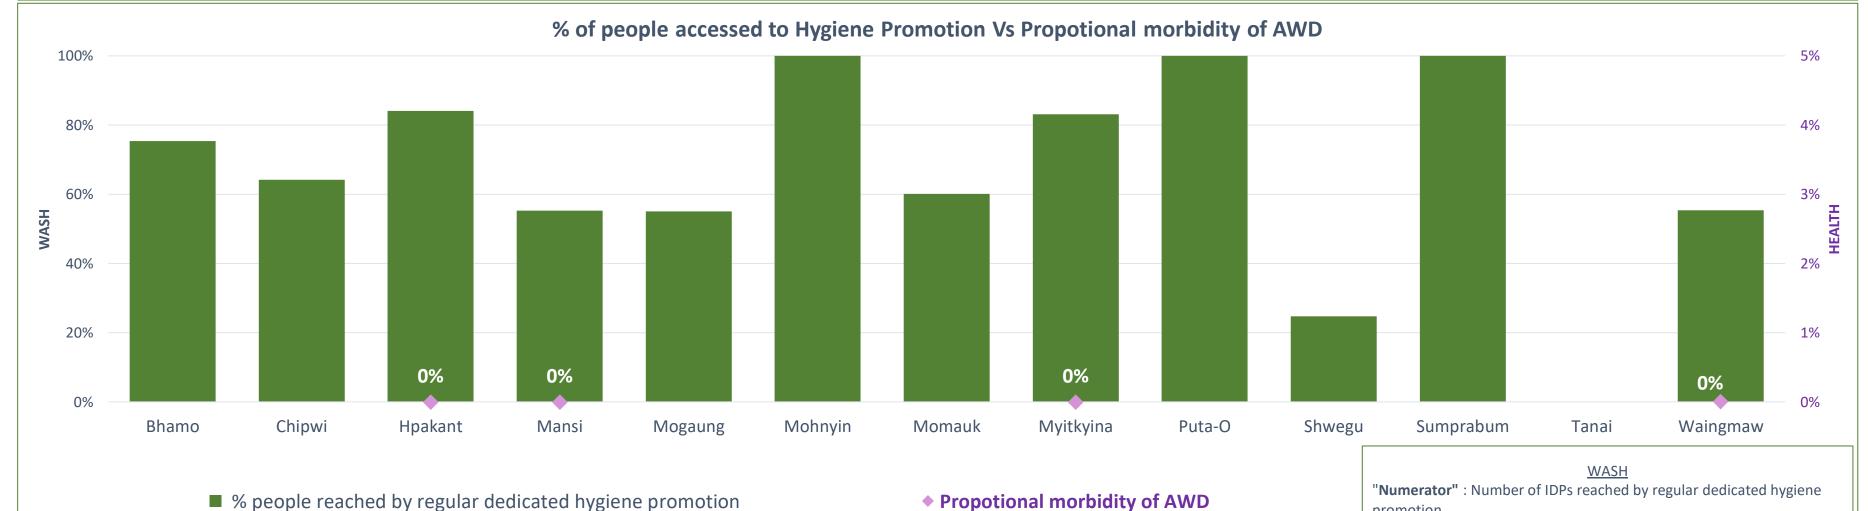

- % of people benefitting from safe/improved drinking water, meeting demand for domestic purposes, at minimum/agreed standards
- % of people benefitting from a functional excreta disposal system, reducing safety/public health/environmental risks
- % of People benefitting from timely and/or adequate and/or tailored personal hygiene items and receiving appropriate/ community tailored messages that enable health seeking behavior
- Propotional morbidity of AWD

WASH
"Numerator": Number of IDPs reached by Water/
Sanitation and Hygiene
"Denominator": Total IDPs covered by WASH actors