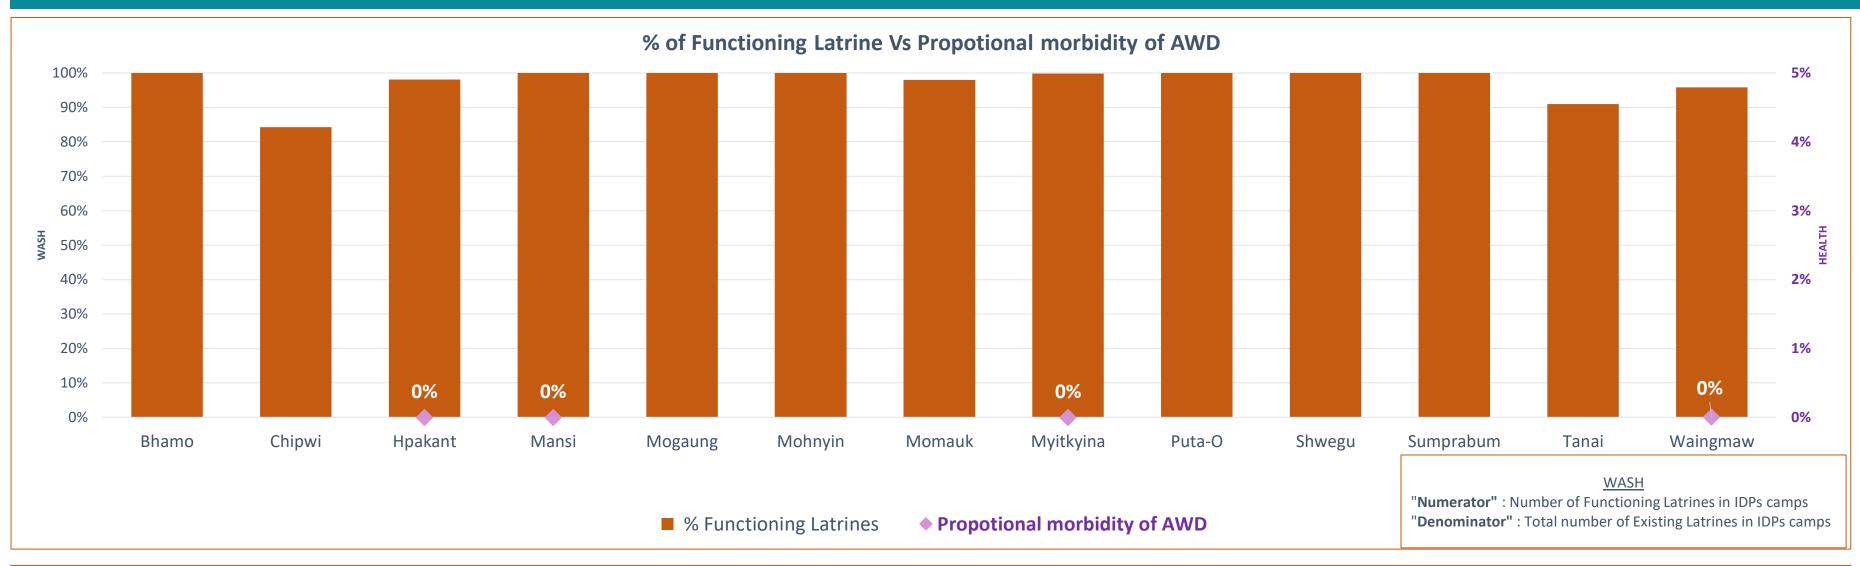

- % of people benefitting from safe/improved drinking water, meeting demand for domestic purposes, at minimum/agreed standards
- % of people benefitting from a functional excreta disposal system, reducing safety/public health/environmental risks
- % of People benefitting from timely and/or adequate and/or tailored personal hygiene items and receiving appropriate/ community tailored messages that enable health seeking behavior
- Propotional morbidity of AWD

WASH
"Numerator": Number of IDPs reached by Water/
Sanitation and Hygiene
"Denominator": Total IDPs covered by WASH actors