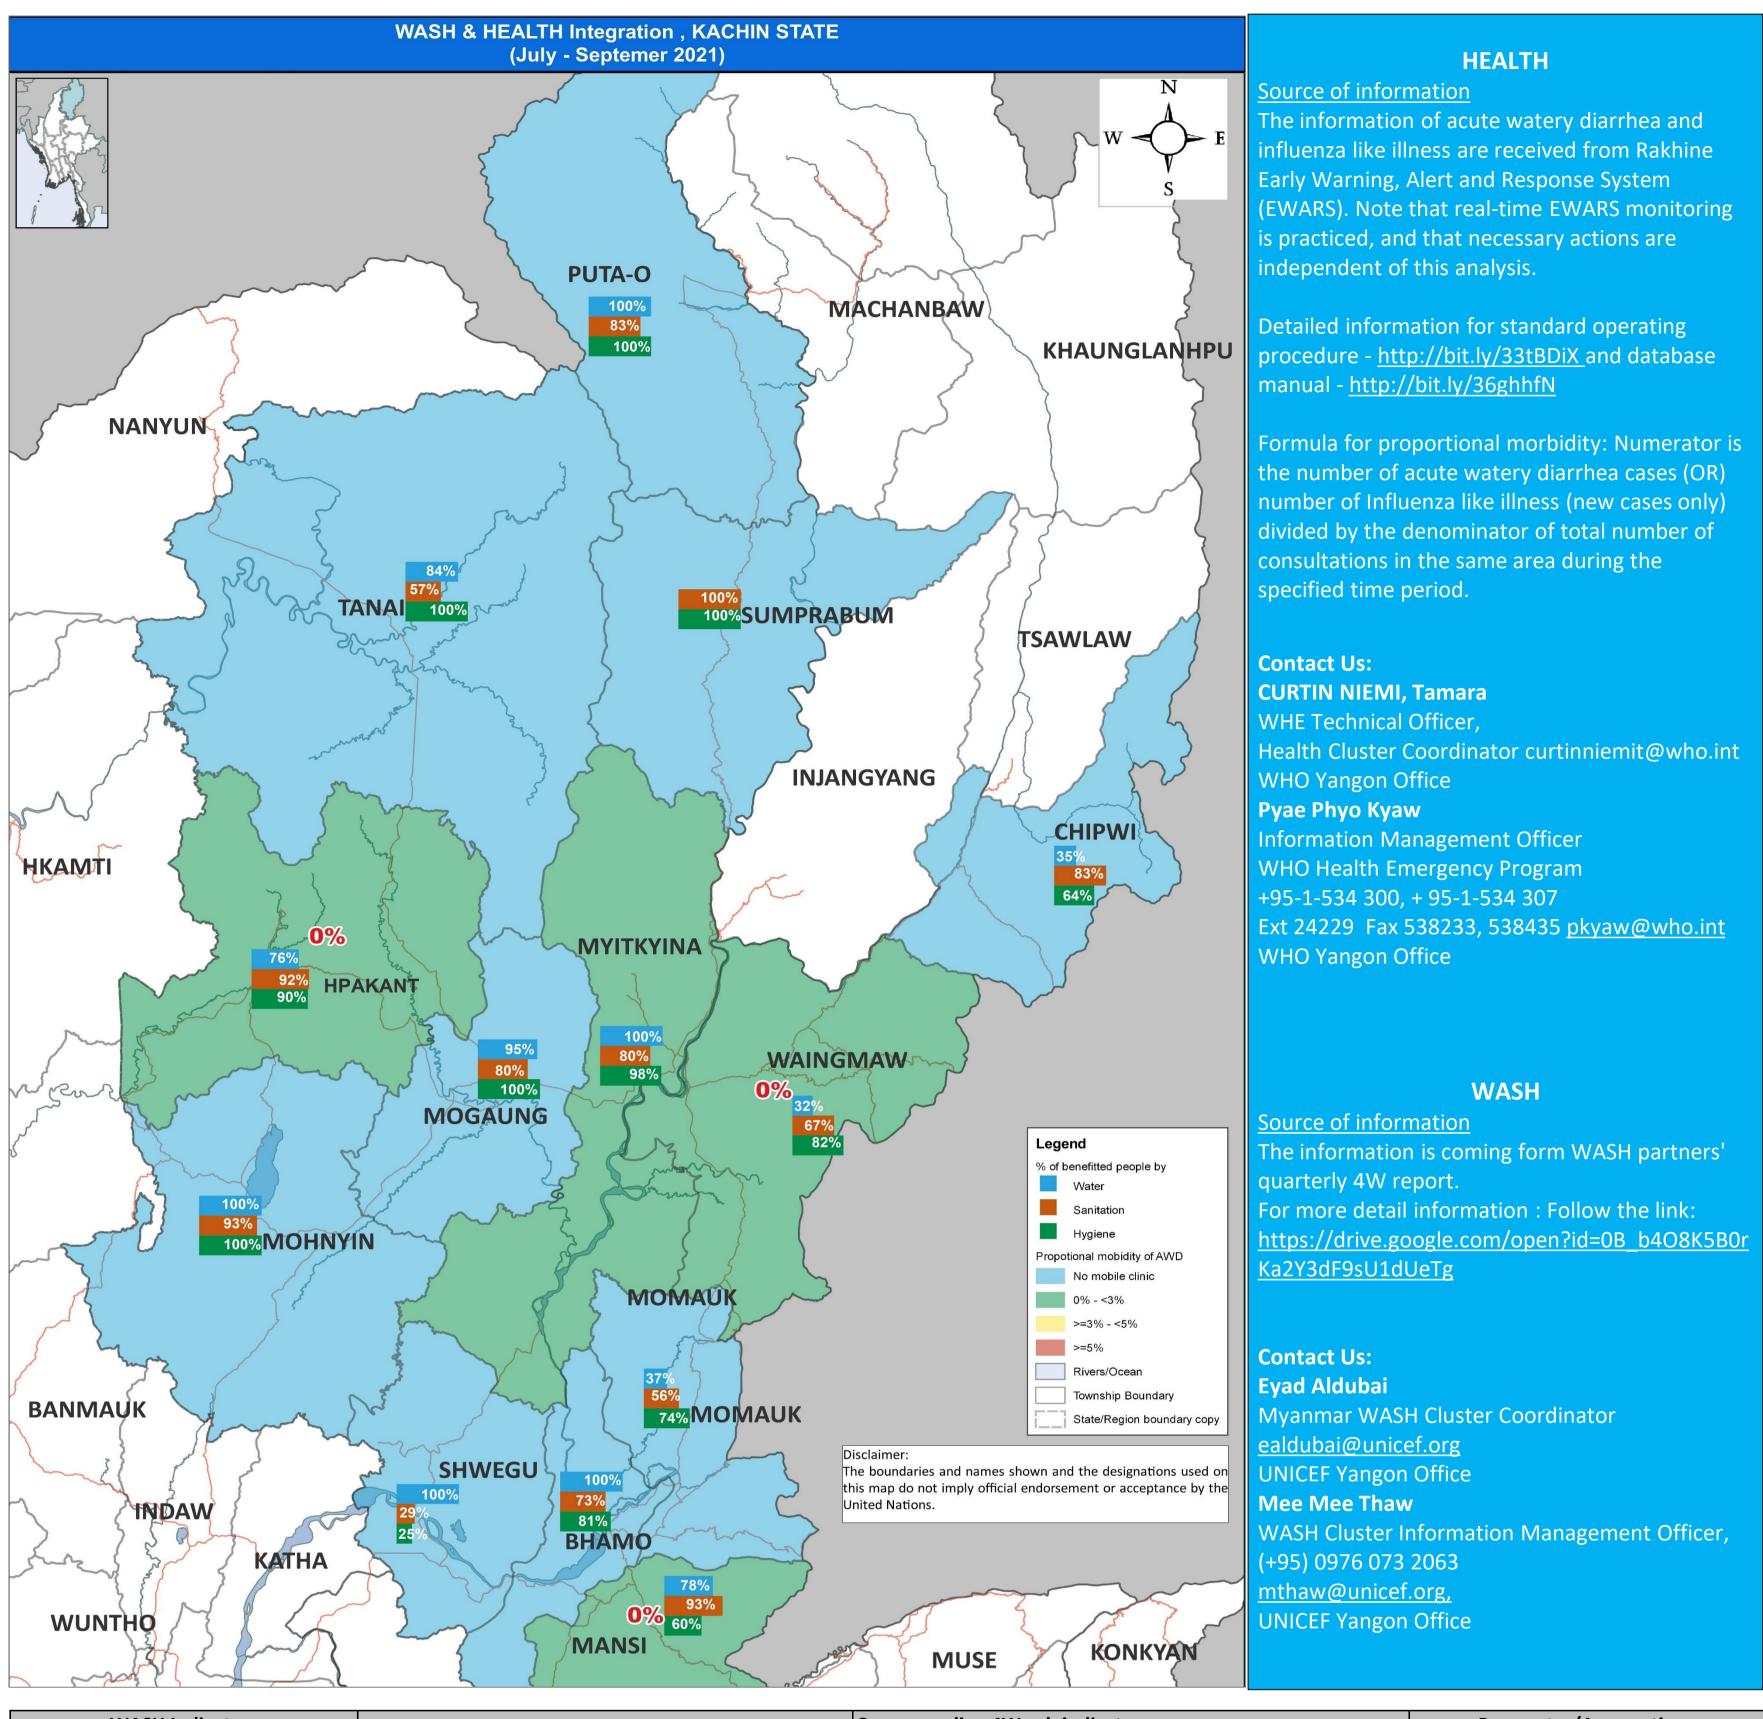

WATER, SANITATION AND HYGIENE
HEALTH

| Township           | # of WASH<br>covered sites | Total PoP | # of people benefitting from safe/improved drinking water, meeting demand for domestic purposes, at minimum/agreed standards | # of people benefitting from a functional excreta disposal system, reducing safety/public health/environmental risks | # of People benefitting from timely and/or adequate and/or tailored personal hygiene items and receiving appropriate/ community tailored messages that enable health seeking behavior | # of sites<br>with Health<br>intervention | Total<br>consultati<br>ons | Cases of Acute watery diarrhea | Propotional morbidity of AWD |
|--------------------|----------------------------|-----------|------------------------------------------------------------------------------------------------------------------------------|----------------------------------------------------------------------------------------------------------------------|---------------------------------------------------------------------------------------------------------------------------------------------------------------------------------------|-------------------------------------------|----------------------------|--------------------------------|------------------------------|
| Bhamo              | 10                         | 6,703     | 6,703                                                                                                                        | 4,872                                                                                                                | 5,429                                                                                                                                                                                 |                                           |                            |                                |                              |
| Chipwi             | 4                          | 2,863     | 1,011                                                                                                                        | 2,388                                                                                                                | 1,837                                                                                                                                                                                 |                                           |                            |                                |                              |
| Hpakant            | 20                         | 4,087     | 3,097                                                                                                                        | 3,765                                                                                                                | 3,683                                                                                                                                                                                 | 1                                         | 50                         | C                              | 0%                           |
| Mansi              | 10                         | 12,789    | 9,939                                                                                                                        | 11,950                                                                                                               | 7,626                                                                                                                                                                                 | 2                                         | 57                         | C                              | 0%                           |
| Mogaung            | 8                          | 1,510     | 1,436                                                                                                                        | 1,206                                                                                                                | 1,503                                                                                                                                                                                 |                                           |                            |                                |                              |
| Mohnyin            | 2                          | 181       | 181                                                                                                                          | 168                                                                                                                  | 181                                                                                                                                                                                   |                                           |                            |                                |                              |
| Momauk             | 19                         | 24,615    | 9,210                                                                                                                        | 13,869                                                                                                               | 18,129                                                                                                                                                                                |                                           |                            |                                |                              |
| Myitkyina          | 25                         | 10,436    | 10,436                                                                                                                       | 8,377                                                                                                                | 10,223                                                                                                                                                                                | 13                                        | 1145                       | C                              | 0%                           |
| Puta-O             | 1                          | 289       | 289                                                                                                                          | 240                                                                                                                  | 289                                                                                                                                                                                   |                                           |                            |                                |                              |
| Shwegu             | 3                          | 1,857     | 1,857                                                                                                                        | 540                                                                                                                  | 460                                                                                                                                                                                   |                                           |                            |                                |                              |
| Sumprabum          | 2                          | 872       | -                                                                                                                            | 872                                                                                                                  | 872                                                                                                                                                                                   |                                           |                            |                                |                              |
| Tanai              | 2                          | 775       | 653                                                                                                                          | 440                                                                                                                  | 775                                                                                                                                                                                   |                                           |                            |                                |                              |
| Waingmaw           | 25                         | 28,684    | 9,322                                                                                                                        | 19,192                                                                                                               | 23,482                                                                                                                                                                                | 13                                        | 2174                       | C                              | 0%                           |
| <b>Grand Total</b> | 131                        | 95,661    | 54,134                                                                                                                       | 67,879                                                                                                               | 74,489                                                                                                                                                                                | 29                                        | 3,426                      | -                              | 0%                           |

- % of people benefitting from safe/improved drinking water, meeting demand for domestic purposes, at minimum/agreed standards
- % of people benefitting from a functional excreta disposal system, reducing safety/public health/environmental risks
- % of People benefitting from timely and/or adequate and/or tailored personal hygiene items and receiving appropriate/ community tailored messages that enable health seeking behavior
- Propotional morbidity of AWD