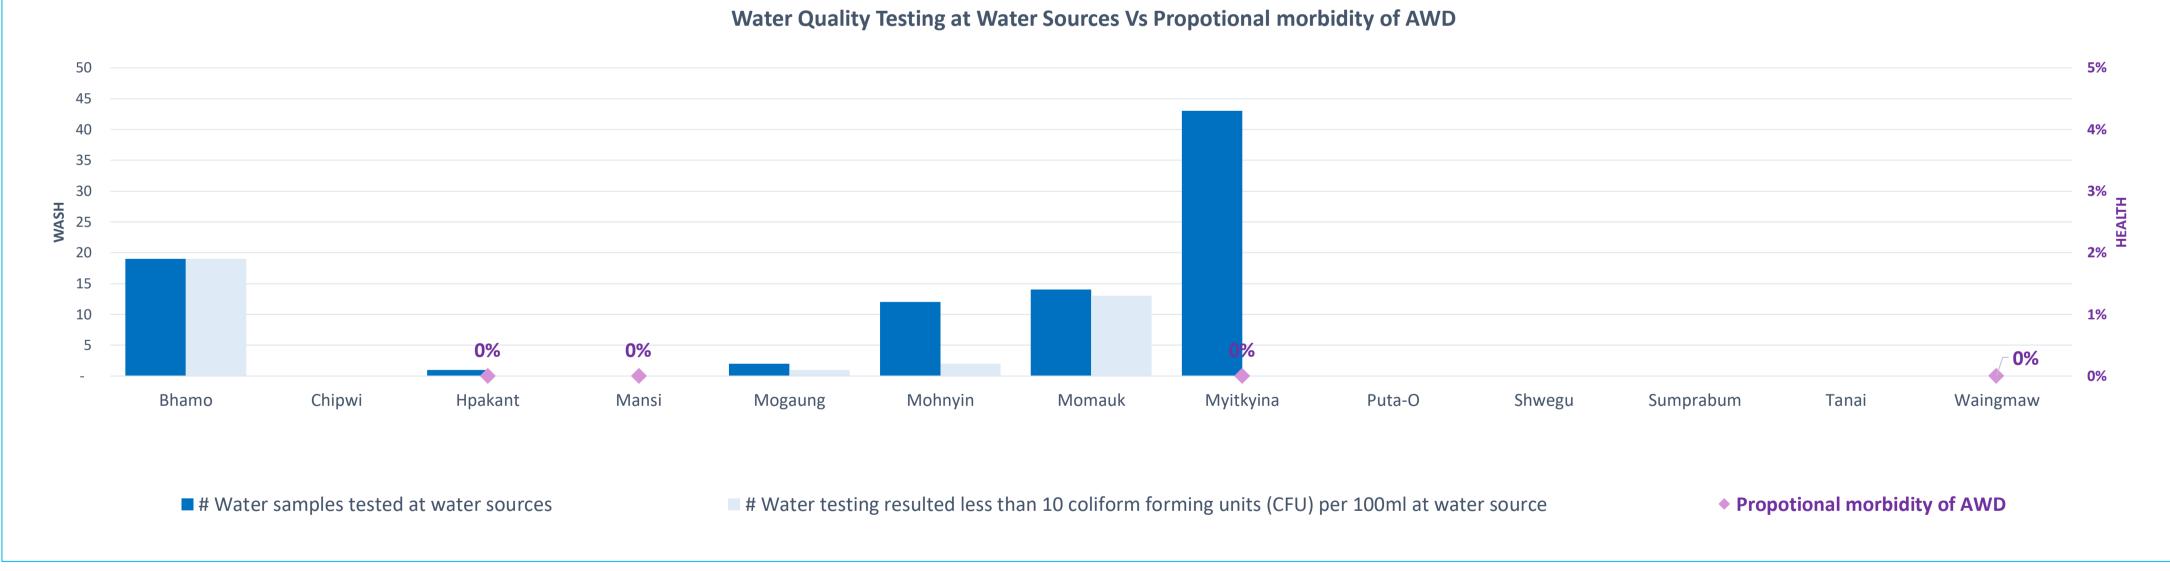

Detailed information for standard operating procedure - <a href="http://bit.ly/33tBDix">http://bit.ly/36ghhfN</a>

Formula for proportional morbidity: Numerator is the number of acute watery diarrhea cases (OR) number of total number of total number of consultations in the same area during the specified time period.