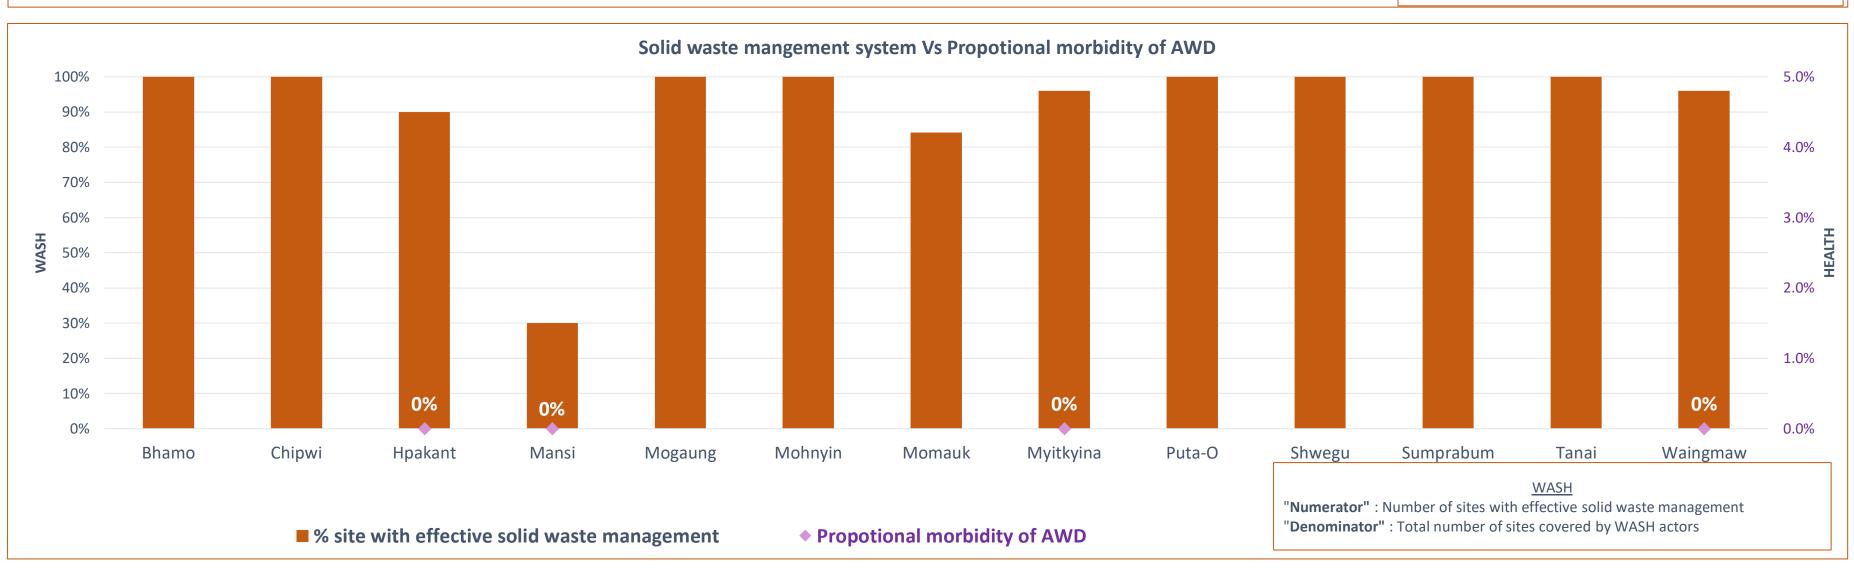

- % of people benefitting from safe/improved drinking water, meeting demand for domestic purposes, at minimum/agreed standards
- % of people benefitting from a functional excreta disposal system, reducing safety/public health/environmental risks
- % of People benefitting from timely and/or adequate and/or tailored personal hygiene items and receiving appropriate/ community tailored messages that enable health seeking behavior
- Propotional morbidity of AWD

WASH
"Numerator": Number of IDPs reached by Water/
Sanitation and Hygiene
"Denominator": Total IDPs covered by WASH actors