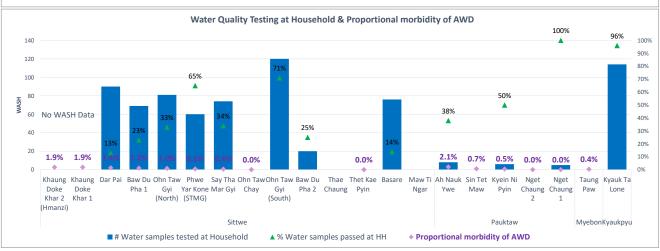

## RAKHINE STATE - IDP sites (2022 - Qtr 2 - HEALTH & WASH Integrated Analysis, April - June 2022)