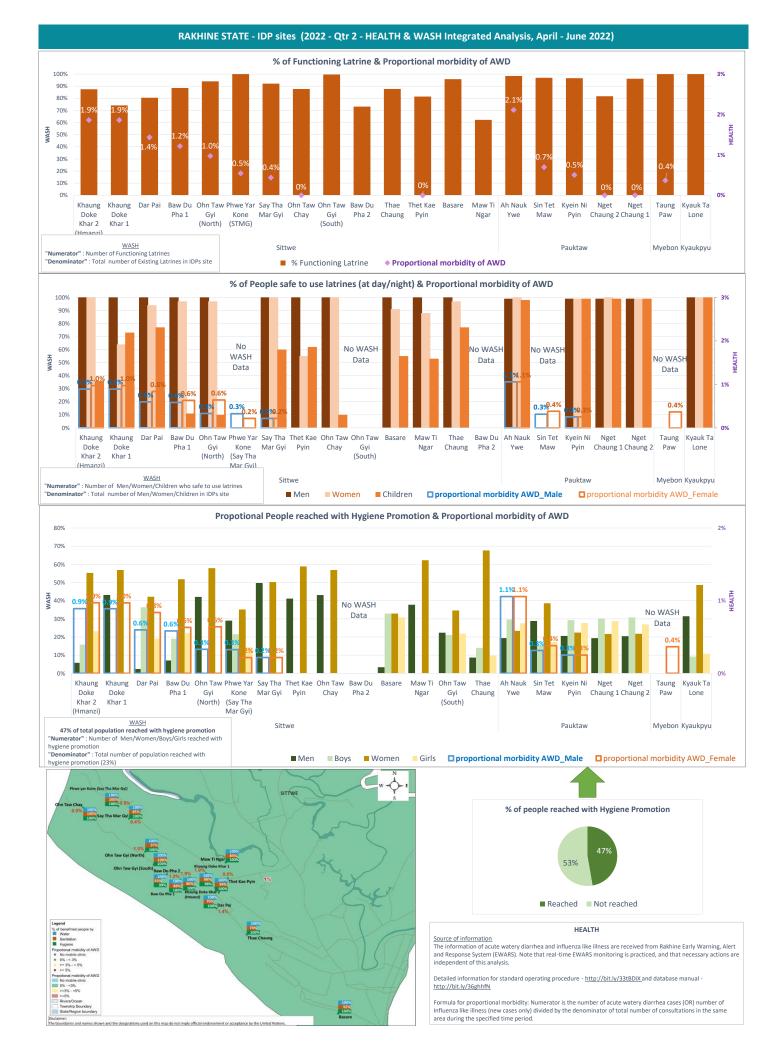

## RAKHINE STATE - IDP sites (2022 - Qtr 2 - HEALTH & WASH Integrated Analysis, April - June 2022)