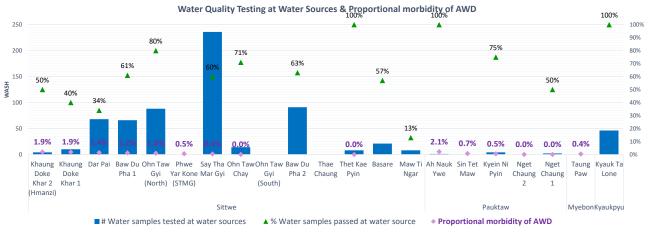

## RAKHINE STATE - IDP sites (2022 - Qtr 2 - HEALTH & WASH Integrated Analysis, April - June 2022)