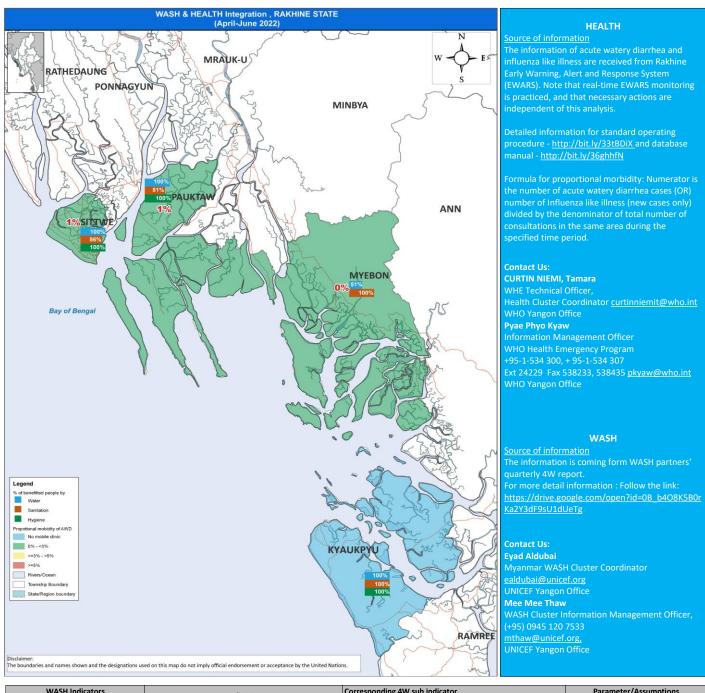

## RAKHINE STATE - IDP sites (2022 - Qtr 2 - HEALTH & WASH Integrated Analysis, April - June 2022)