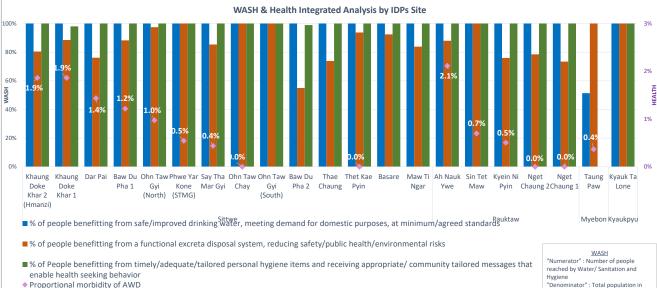

## RAKHINE STATE - IDP sites (2022 - Qtr 2 - HEALTH & WASH Integrated Analysis, April - June 2022)