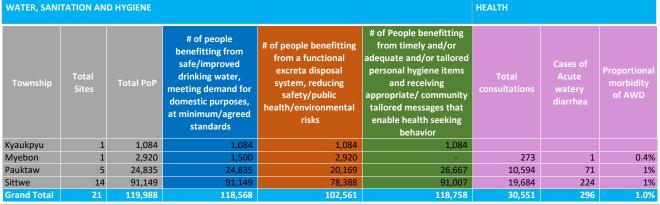

| WASH Indicators                                                                                                                                                                                                         | Definition                                                                                                                                                                                                                                                                                                                                         | Corresponding 4W sub indicator                                                                                                                                                                                                                                                                                                                                                                                                                                                                                                                                                                                                                       | Parameter/Assumptions                                                                                                                                                                          |
|-------------------------------------------------------------------------------------------------------------------------------------------------------------------------------------------------------------------------|----------------------------------------------------------------------------------------------------------------------------------------------------------------------------------------------------------------------------------------------------------------------------------------------------------------------------------------------------|------------------------------------------------------------------------------------------------------------------------------------------------------------------------------------------------------------------------------------------------------------------------------------------------------------------------------------------------------------------------------------------------------------------------------------------------------------------------------------------------------------------------------------------------------------------------------------------------------------------------------------------------------|------------------------------------------------------------------------------------------------------------------------------------------------------------------------------------------------|
| Number of women, men, boys and girls benefitting from safe/improved drinking water, meeting demand for domestic purposes, at minimum/agreed standards                                                                   | Sate water: tecal coliform count of 0 organisms per 100 ml of water Improved source of water: type of water source that, by nature of its construction or through active intervention, is likely to be protected from outside contamination, in particular from contamination with fecal matter.  Domestic purposes: bathing, drinking and cooking | # of functional improved water sources (Handpump) in the site operating at the end of the reporting period  # of functional improved water sources (tapstand/hand dug well) in the site operating at the end of the reporting period  # of people who received safe drinking water (through household water filters or centralized water treatment system)  # of litres of water supplied by water boating/trucking during water scarcity to total population in the site  period                                                                                                                                                                    | Improved water sources:<br>tapstand/Hand dug well 400 PPL, Hand<br>Pump 500 PPL, Tank, Water<br>Boating/Trucking, Distribution System<br>(max: 15L/P/D, min 5-7.5L/P/D: 8 hr<br>tapstand open, |
| Number of targeted women, men,<br>boys and girls benefitting from a<br>functional excreta disposal system,<br>reducing safety/public<br>health/environmental risks                                                      | leads to safe disposal of excreta, so that it does not contaminate the environment, water, food or hands, is essential for ensuring a healthy environment and for protecting personal health.                                                                                                                                                      | # of functional adult latrines that meet design requirements in<br>the site operating during reporting period<br># of functional children latrines that meet design requirements<br>in the site operating during reporting period<br># of persons with disabilities with adapted sanitation option                                                                                                                                                                                                                                                                                                                                                   | Camp: 20people : 1latrine                                                                                                                                                                      |
| Number of targeted women, men, boys and girls benefitting from timely and/or adequate and/or tailored personal hygiene items and receiving appropriate/ community tailored messages that enable health seeking behavior |                                                                                                                                                                                                                                                                                                                                                    | # of people (men) receiving consultation, hygiene promotion messages and sessions during reporting period # of people (women) receiving consultation, hygiene promotion messages and sessions during reporting period # of people (boys) receiving consultation, hygiene promotion messages and sessions during reporting period # of people (girls) receiving consultation, hygiene promotion messages and sessions during reporting period # of affected households receiving a sufficient quantity of soap during the reporting period # of affected women and girls receiving a sufficient quantity of sanitary pads during the reporting period | # of people receiving consultation,<br>hygiene promotion messages and<br>sessions during reporting period (OR)<br># of people receiving basic Hygiene<br>items                                 |

## RAKHINE STATE - IDP sites (2022 - Qtr 2 - HEALTH & WASH Integrated Analysis, April - June 2022)