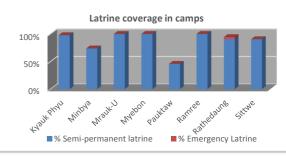

## **HIGHLIGHTS OF THE MONTH**

- 1 day workshop for the Wash Cluster Mid-Term review conducted in Sittwe: Will inform HRP mid-term review.
- PawkTaw Sanitation situation worring, due to the impact of upgrading long shleter to Individual temporary: An emergency action plan should be consolidated and launch
- Flooding affected the whole state, particularly Maungdaw District: No emergency Wash action taken, while the autorities (RRD) are first responder
- > Return/re-location closely follow up, with Wash positiong paper as a guidane