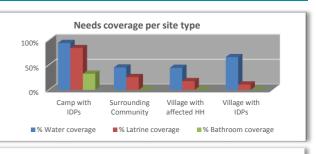

## Limitations of the analysis:

- Lack of data on sanitation for villages where activities recently started
- Access to water does not report closely enough about safe drinking water