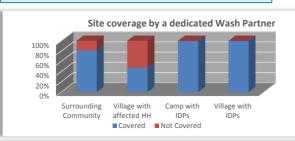

Mrauk-U

95

Oxfan

ACF

Sittwe

71%

Minbya

100% 100%

87%

Kyauktaw None

Ponnagyun

Legend

Number of IDP in Village

<500

500-1000

2001-5000

5000-15000

< 500

1001-2000

Number IDP in Camp

500-1000

0 1001-2000

2001-5000

5001-15000

State Capital

Ramree Oxfan

IDP with No Actor

Water

Sanitation

Hygiene