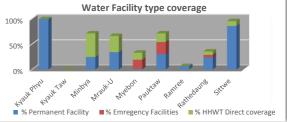

## **HIGHLIGHTS OF THE MONTH**

- 1 day workshop for the Wash Cluster Mid-Term review conducted in Sittwe: Will inform HRP mid-term review.
- PawkTaw Sanitation situation worring, due to the impact of upgrading long shleter to Individual temporary: An emergency action plan should be consolidated and launch
- Flooding affected the whole state, particularly Maungdaw District: No emergency Wash action taken, while the autorities (RRD) are first responder
- > Return/re-location closely follow up, with Wash positiong paper as a guidane