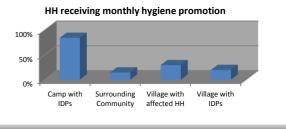

HLIGHTS OF THE MONTH**

- 1 day workshop for the Wash Cluster Mid-Term review conducted in Sittwe: Will inform HRP mid-term review.
- PawkTaw Sanitation situation worring, due to the impact of upgrading long shleter to Individual temporary: An emergency action plan should be consolidated and launch
- Flooding affected the whole state, particularly Maungdaw District: No emergency Wash action taken, while the autorities (RRD) are first responder
- > Return/re-location closely follow up, with Wash positiong paper as a guidane







## HRP target population 309,000 Receive Wash services: 357.695









## Limitations of the analysis:

- Lack of data on sanitation for villages where activities recently started
- Access to water does not report closely enough about safe drinking water