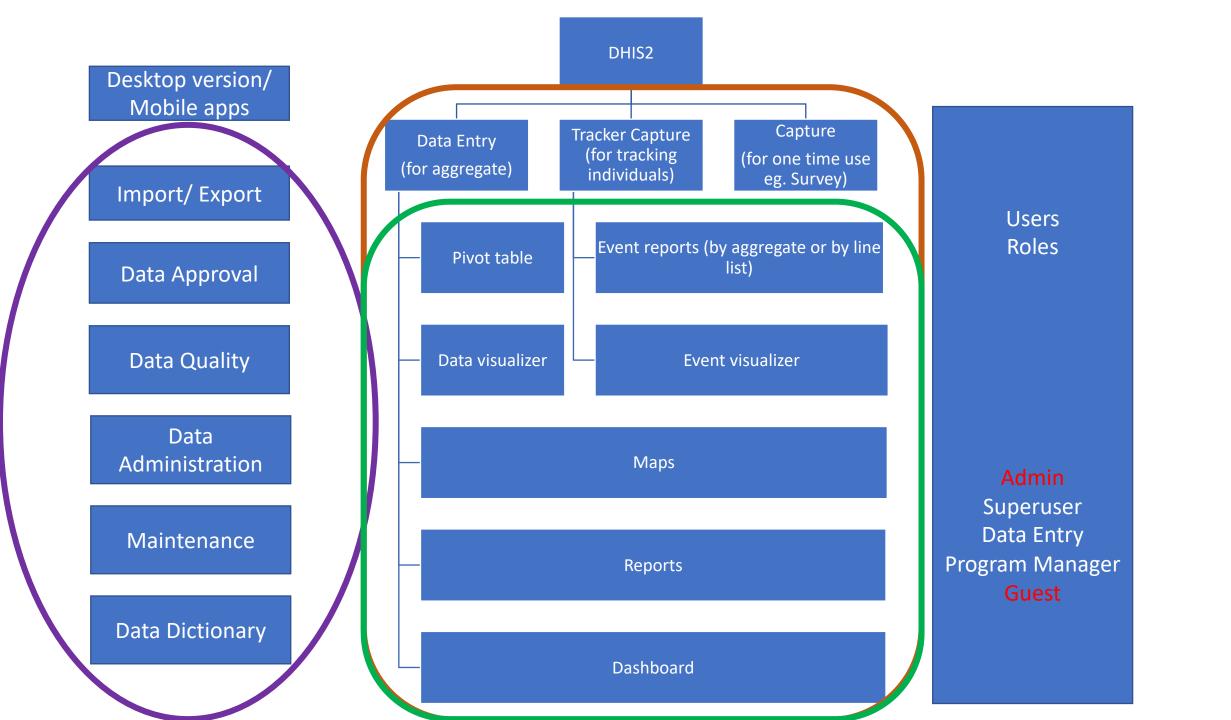

## Apps in DHIS2 (2.36.3 July 8 2021)

Data Visualizer

Event Visualizer

Approval

Reports

WHO Metadata browser

Repository

Action

Tracker

</>

GIS

Admin

Dictionary

Reports

Pivot

Table

Tracker Capture

Maintenance

Scheduler

λ

updater

Interactive Dashboard 2

Android

Settings

Interpretations

Datastore

Management

Interactive Assignments v1.0.0apha.1

WHO Data Quality Tool

2

Indicator Search

Reporting

Data Administration

Data Quality