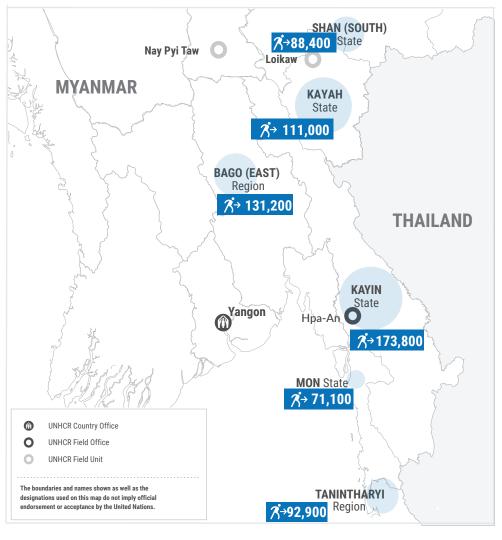

## **MYANMAR SOUTH EAST - EMERGENCY OVERVIEW MAP**

Number of people displaced in South East since Feb 2021 and remain displaced

AS OF 11 Dec 2023

In Kayah State, 205 IDPs from Loikaw Township were displaced to Demoso and Hpruso Townships, and 2.818 IDPs from Loikaw Township were displaced within their Township due to intensified fighting, including airstrikes. In Kayin State, 27,959 IDPs from Kawkareik Township were displaced to Hlaingbwe, Hpa-An, and Myawaddy Townships, as well as within their Township. In addition, 9.341 IDPs from Kyainseikgyi Township were displaced to Hpa-An and within their Township.

In Mon State, 1,400 IDPs from Kyaikmaraw Township were displaced as a secondary displacement within their Township, and 8.393 IDPs from Kawkareik Township, and 2,191 IDPs from Kyainseikgyi Township were displaced to Mawlamyine Township due to the fighting in their area.

In Tanintharyi Region, 100 IDPs have returned to their places of origin in Dawei Township. In Shan State (South), 7,791 IDPs from Loikaw and Pekon Townships were displaced to Kalaw, Pekon, Pindaya, and Pinlaung Townships due to intensified fighting, including airstrikes in their areas.