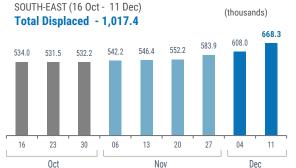

## **WEEKLY HIGHLIGHTS**

In the South-East, the number of internally displaced people (IDPs) has increased from 608,000 last week to 668,300 this week.

In Bago Region (East), due to intensified fighting, 1,690 IDPs from Taungoo were displaced within the same Township.

## **WEEKLY DISPLACMENT FIGURES**(1)

**→ 668,300** Source: UN in Myanmar

Current displacment accounting for return and secondary displacment

Numbers are rounded to the nearest hundred by state

(2) Total Displacement including return

People who are estimated to be displaced by conflict in SE Myanmar (as of 11 Dec 2023).

Total Displaced - 1,017.4 (2)

BY STATE/REGION (16 Oct - 11 Dec) (thousands) KAYAH STATE Total Displaced - 205.4 108.0 111.0 101.3 101.3 101.3 101.1 101.1 100 23 13 20 04 27 KAYIN STATE Total Displaced - 233.5 119.0 119.9 119.9 23 30 13 20 27 04 MON STATE Total Displaced - 112.6 47.0 23 30 06 13 20 27 04 11 Νον Dec SHAN STATE (South) Total Displaced - 150.8 79.1 63.4 60.2 23 13 20 27 04 Νον Dec TANINTHARYI Region Total Displaced - 148.6 23 13 Bago Region (East) 128.9 128.9 129.5 129.5 129.5 23 30 13 20 27