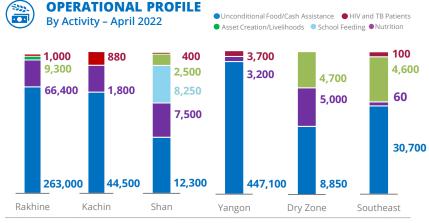

Sub Country

Office

Field Office

Intermediate Town

Small Town



**PEOPLE ASSISTED Myanmar Country Strategic Plan** 





(3)

## **FUNDING**

Net funding requirements (6 months - US\$) May - October 2022

Myanmar Country Strategic Plan (CSP)

us\$**65m** us\$**53.9m** 

**Emergency Relief Assistance** 

2022 Humanitarian Response Plan January - December 2022

10%

Contributions: US\$ 86.1m Requirements: US\$ 825.7m



## **WFP Emergency Classification:**

Myanmar Country Strategic Plan (2018-2022)

**Corporate Attention** 



For more information, see the latest Country Brief

Surface Waterbody

Nutrition

WFP Humanitarian

Flight Services

Suspended

Not Active

© World Food Programme 2022