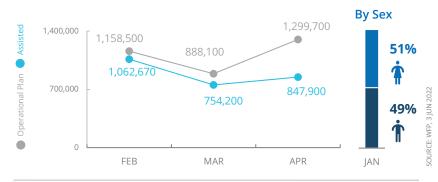

Sub Country

Office

Field Office

Intermediate Town

Small Town



**PEOPLE ASSISTED Myanmar Country Strategic Plan** 





(3)

## **FUNDING**

Net funding requirements (6 months - US\$) May - October 2022

Myanmar Country Strategic Plan (CSP)

us\$**65m** us\$**53.9m** 

**Emergency Relief Assistance** 

2022 Humanitarian Response Plan January - December 2022

10%

Contributions: US\$ 86.1m Requirements: US\$ 825.7m



## **WFP Emergency Classification:**

Myanmar Country Strategic Plan (2018-2022)

**Corporate Attention** 



For more information, see the latest Country Brief

Surface Waterbody

Nutrition

WFP Humanitarian

Flight Services

Suspended

Not Active

© World Food Programme 2022