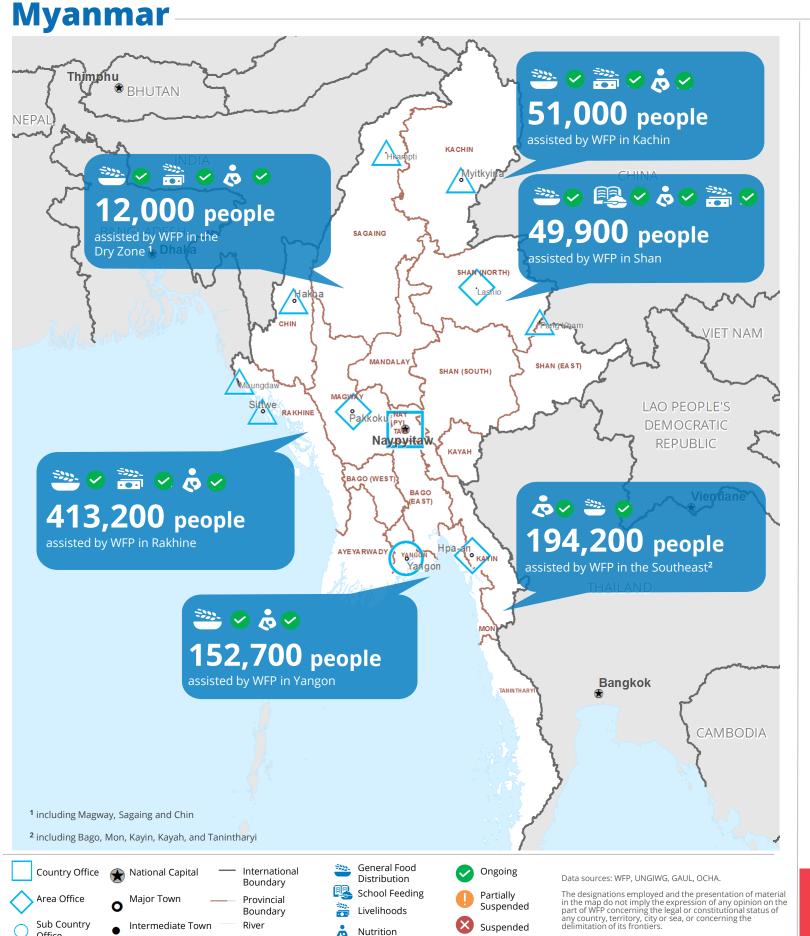

**PEOPLE ASSISTED Myanmar Country Strategic Plan** 







## **FUNDING**

Net funding requirements (6 months - US\$) August 2022 - January 2023

Myanmar Country Strategic Plan (CSP)

**us**\$**60m US\$41.5m** 

**Emergency Relief Assistance** 

2022 Humanitarian Response Plan January - December 2022

10%

Contributions: US\$ 86.8m Requirements: US\$ 825.7m

## WFP-LED AND SUPPORTED SECTORS

**FOOD SECURITY** 



Required Received US\$ US\$ 41.9m 286m



© World Food Programme 2022

**NUTRITION** 



4.2m 60.7m

**WFP Emergency Classification: Corporate Attention** 

For more information, see the latest Country Brief

Myanmar Country Strategic Plan (2018-2022)



SAVING LIVES **CHANGING** 

Office

Field Office

Small Town

Surface Waterbody

WFP Humanitarian

Flight Services

Not Active