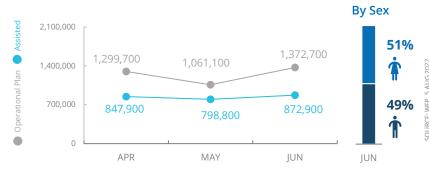

**PEOPLE ASSISTED Myanmar Country Strategic Plan** 







## **FUNDING**

Net funding requirements (6 months - US\$) August 2022 - January 2023

Myanmar Country Strategic Plan (CSP)

**us**\$**60m US\$41.5m** 

**Emergency Relief Assistance** 

2022 Humanitarian Response Plan January - December 2022

10%

Contributions: US\$ 86.8m Requirements: US\$ 825.7m

## WFP-LED AND SUPPORTED SECTORS

**FOOD SECURITY** 



Required Received US\$ US\$ 41.9m 286m



© World Food Programme 2022

**NUTRITION** 



4.2m 60.7m

**WFP Emergency Classification: Corporate Attention** 

For more information, see the latest Country Brief

Myanmar Country Strategic Plan (2018-2022)



SAVING LIVES **CHANGING** 

Office

Field Office

Small Town

Surface Waterbody

WFP Humanitarian

Flight Services

Not Active