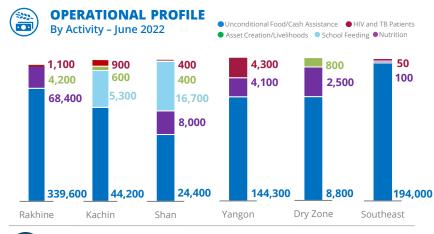

**PEOPLE ASSISTED Myanmar Country Strategic Plan** 







## **FUNDING**

Net funding requirements (6 months - US\$) August 2022 - January 2023

Myanmar Country Strategic Plan (CSP)

**us**\$**60m US\$41.5m** 

**Emergency Relief Assistance** 

2022 Humanitarian Response Plan January - December 2022

10%

Contributions: US\$ 86.8m Requirements: US\$ 825.7m

## WFP-LED AND SUPPORTED SECTORS

**FOOD SECURITY** 



Required Received US\$ US\$ 41.9m 286m



© World Food Programme 2022

**NUTRITION** 



4.2m 60.7m

**WFP Emergency Classification: Corporate Attention** 

For more information, see the latest Country Brief

Myanmar Country Strategic Plan (2018-2022)



SAVING LIVES **CHANGING** 

Office

Field Office

Small Town

Surface Waterbody

WFP Humanitarian

Flight Services

Not Active