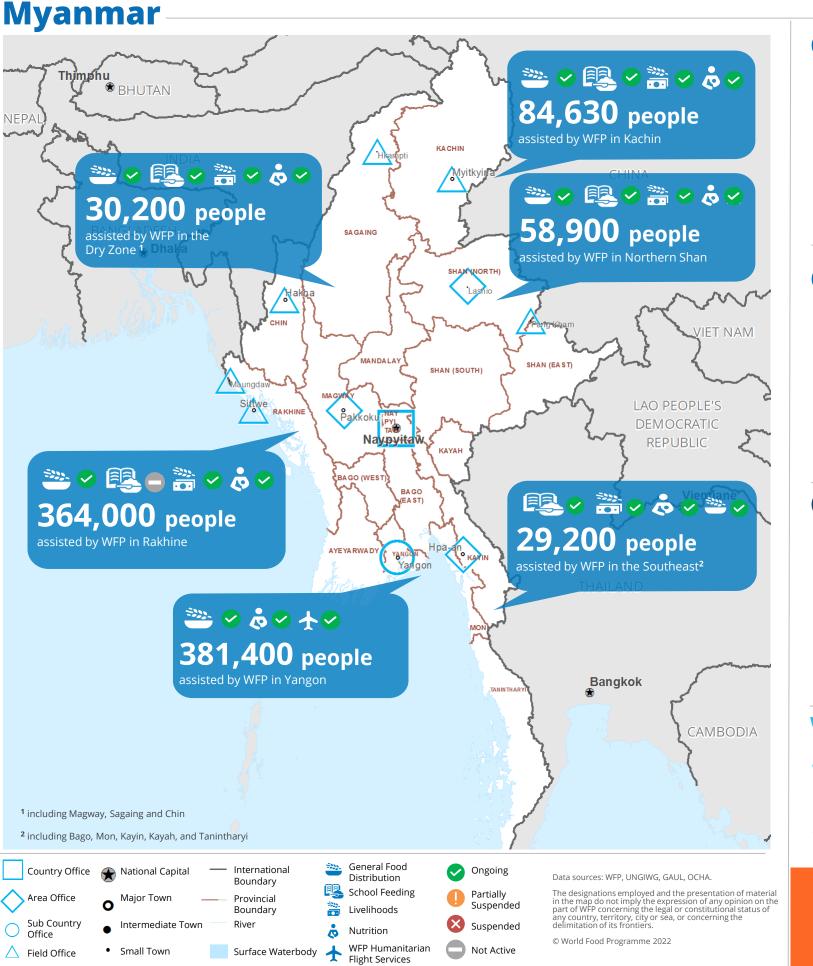

## **PEOPLE ASSISTED Myanmar Country Strategic Plan** By Sex 2.800.000 2,025,500 2,100,000 1,509,800 1,273,700 1,400,000 1,325,700 49% 700 000 906,900 599,900 OCT NOV DEC DEC **OPERATIONAL PROFILE** Unconditional Food/Cash Assistance By Activity - December 2021 Asset Creation/Livelihoods School Feeding Nutrition 1,500 6,800 3,500 13,600 12,100 41.500 1,400 64,900 32,200 31,600 65 7.100 3,500 291,400 7,800 338,400 10,600 Rakhine Shan Yangon Dry Zone Southeast (3) **FUNDING** Net funding requirements (6 months - US\$) February - July 2022 us\$108m Myanmar Country Strategic Plan (CSP) **US\$60m Emergency Relief Assistance** 2021 Humanitarian Response Plan January - December 2021 **Contributions: US\$212m** Requirements: US\$276m WFP-LED AND SUPPORTED SECTORS Received Required US\$ US\$ **FOOD SECURITY** 68m 79m