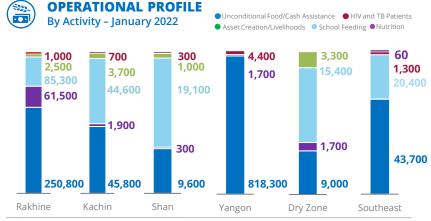

Office

Field Office

Small Town



The designations employed and the presentation of material in the map do not imply the expression of any opinion on the part of WFP concerning the legal or constitutional status of any country, territory, city or sea, or concerning the delimitation of its frontiers.

© World Food Programme 2022

**PEOPLE ASSISTED Myanmar Country Strategic Plan** 





## (3)

## **FUNDING**

Net funding requirements (6 months - US\$)

March – August 2022

Myanmar Country Strategic Plan (CSP)

**us**\$113m **US\$41m** 

2021 Humanitarian Response Plan

**Emergency Relief Assistance** 

January - December 2021

**Contributions: US\$212m** Requirements: US\$276.5m





8m 21m





**NUTRITION** 

**Myanmar Country** Strategic Plan (2018-2022)





Surface Waterbody

Nutrition

WFP Humanitarian

Not Active