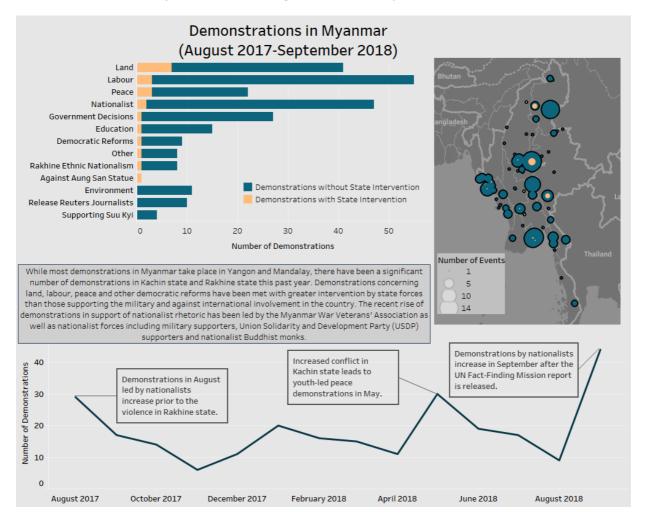

## Demonstrations in Myanmar

acleddata.com/2018/10/23/demonstrations-in-myanmar/

Elliott Bynum October 23, 2018

In this infographic, ACLED Asia Research Manager Elliott Bynum examines demonstrations in Myanmar from August 2017 to September 2018.