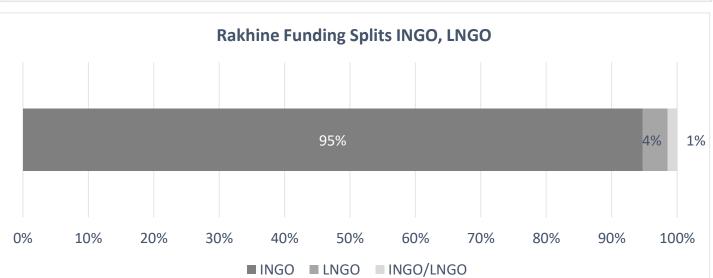

## RAKHINE STATE - non-IDP Sites (2020 - Qtr 1 - 4W Analysis, as of 31 March 2019)

**DONORS:** HARP, UNICEF, MHF, CDC, OFDA, ECHO, BMZ, FFO, MA HQ, GIZ, German Humanitarain Assistance (AA)

| Gap in<br>active<br>villages/<br>Township | Partners                          | Total<br>population | % People benefitting from safe/improved drinking water, meeting demand for domestic purposes | % People benefitting from a functional excreta disposal system, reducing safety/public health/environme ntal risks | %People<br>benefitting<br>from personal<br>hygiene items<br>and receiving<br>appropriate<br>hygiene<br>message |
|-------------------------------------------|-----------------------------------|---------------------|----------------------------------------------------------------------------------------------|--------------------------------------------------------------------------------------------------------------------|----------------------------------------------------------------------------------------------------------------|
| Kyaukpyu                                  | CDA                               | 3,451               | 9%                                                                                           | 9%                                                                                                                 | <b>0</b> %                                                                                                     |
| Kyauktaw                                  | CDN                               | 10,093              | 74%                                                                                          | 43%                                                                                                                | <b>3</b> %                                                                                                     |
| Minbya                                    | ACF                               | 24,963              | <b>100%</b>                                                                                  | <b>51</b> %                                                                                                        | <b>6</b> %                                                                                                     |
| Myebon                                    | RI                                | 217                 | <b>100%</b>                                                                                  | 100%                                                                                                               | <b>100%</b>                                                                                                    |
| Pauktaw                                   | SCI, SI                           | 15,202              | <b>100%</b>                                                                                  | <b>4</b> %                                                                                                         | <b>60</b> %                                                                                                    |
| Sittwe                                    | CDN, MA-UK, OXSI(Oxfam), OXSI(SI) | 80,267              | 82%                                                                                          | 32%                                                                                                                | <b>38</b> %                                                                                                    |
| Total                                     | (in active villages)              | 134,193             | <b>85%</b>                                                                                   | 33%                                                                                                                | <b>31</b> %                                                                                                    |