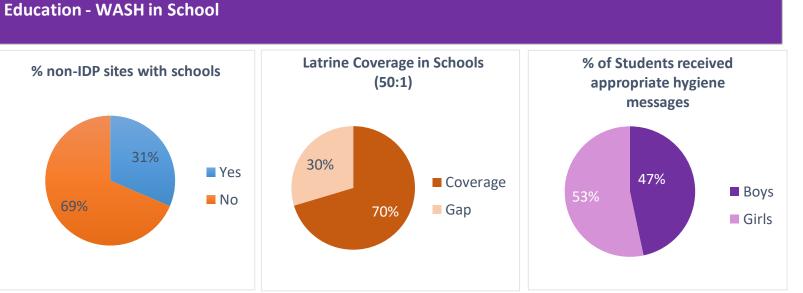

## RAKHINE STATE - non-IDP Sites (2020 - Qtr 1 - 4W Analysis, as of 31 March 2019)

**DONORS:** HARP, UNICEF, MHF, CDC, OFDA, ECHO, BMZ, FFO, MA HQ, GIZ, German Humanitarain Assistance (AA)

| Gap in<br>active<br>villages/<br>Township | Partners                          | Total<br>population | % People benefitting from safe/improved drinking water, meeting demand for domestic purposes | % People benefitting from a functional excreta disposal system, reducing safety/public health/environme ntal risks | %People<br>benefitting<br>from personal<br>hygiene items<br>and receiving<br>appropriate<br>hygiene<br>message |
|-------------------------------------------|-----------------------------------|---------------------|----------------------------------------------------------------------------------------------|--------------------------------------------------------------------------------------------------------------------|----------------------------------------------------------------------------------------------------------------|
| Kyaukpyu                                  | CDA                               | 3,451               | 9%                                                                                           | 9%                                                                                                                 | <b>0</b> %                                                                                                     |
| Kyauktaw                                  | CDN                               | 10,093              | 74%                                                                                          | 43%                                                                                                                | <b>3</b> %                                                                                                     |
| Minbya                                    | ACF                               | 24,963              | <b>100%</b>                                                                                  | <b>51</b> %                                                                                                        | <b>6</b> %                                                                                                     |
| Myebon                                    | RI                                | 217                 | <b>100%</b>                                                                                  | 100%                                                                                                               | <b>100%</b>                                                                                                    |
| Pauktaw                                   | SCI, SI                           | 15,202              | <b>100%</b>                                                                                  | <b>4</b> %                                                                                                         | <b>60</b> %                                                                                                    |
| Sittwe                                    | CDN, MA-UK, OXSI(Oxfam), OXSI(SI) | 80,267              | 82%                                                                                          | 32%                                                                                                                | <b>38</b> %                                                                                                    |
| Total                                     | (in active villages)              | 134,193             | <b>85%</b>                                                                                   | 33%                                                                                                                | <b>31</b> %                                                                                                    |