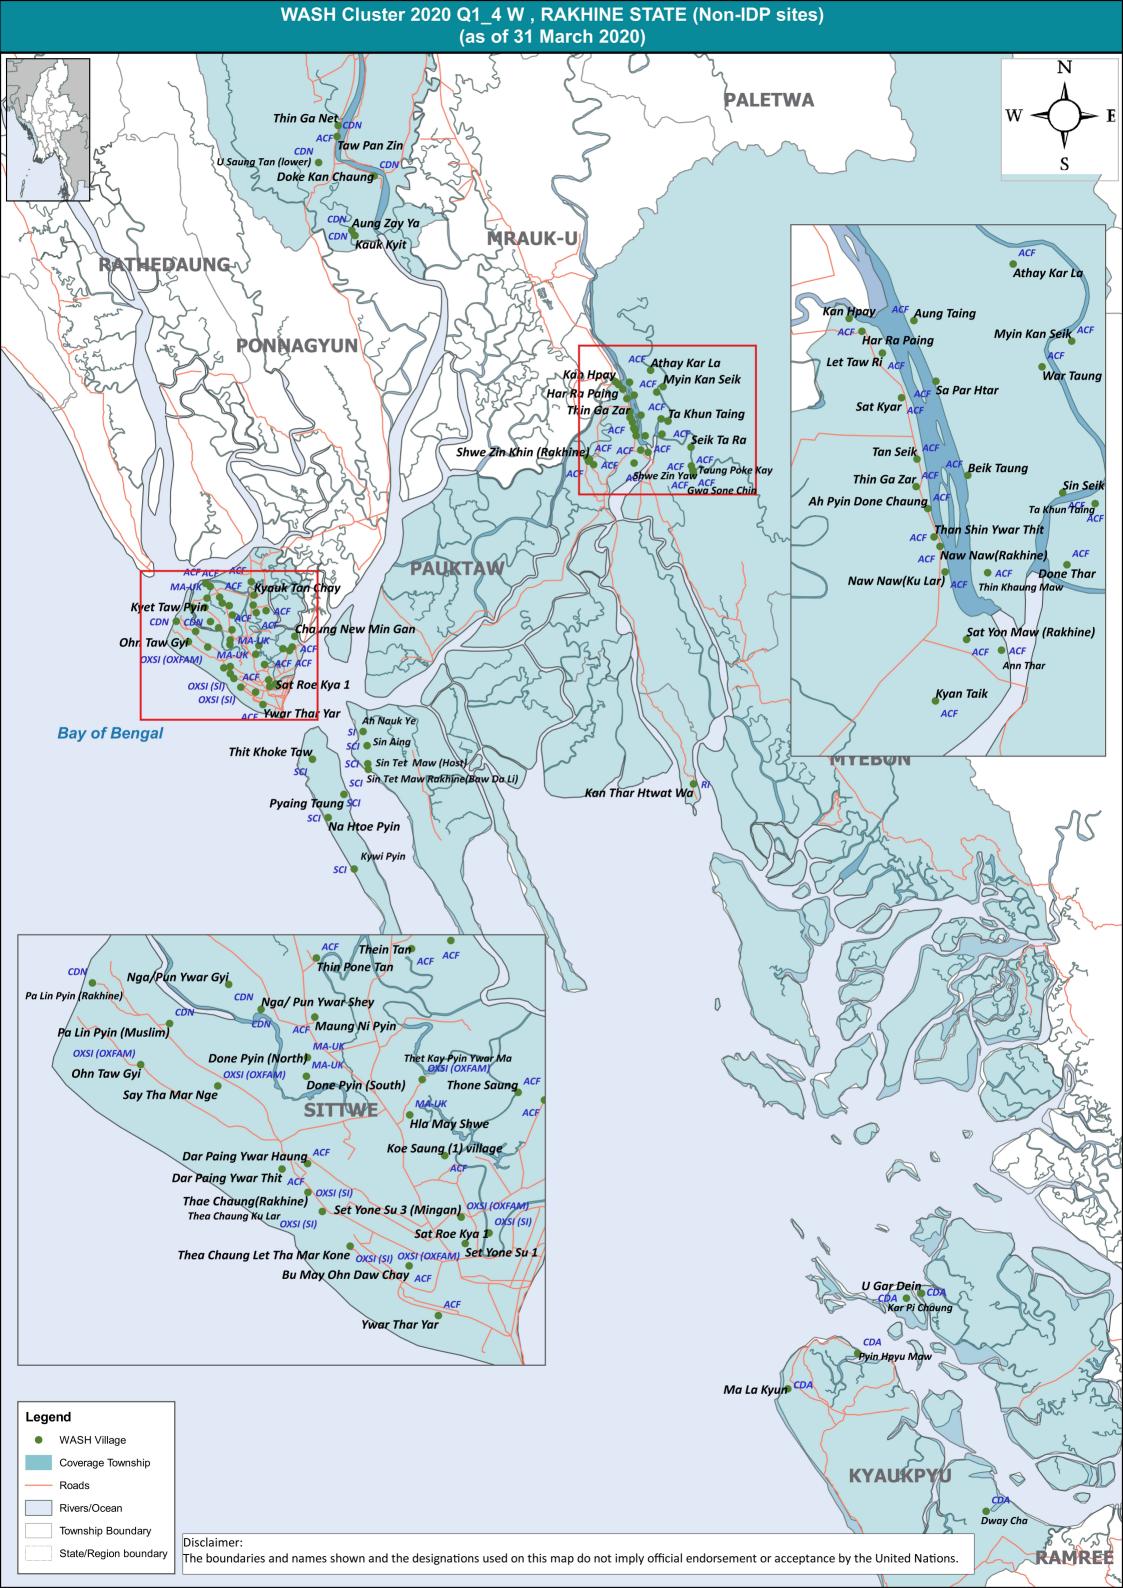

## RAKHINE STATE - non-IDP Sites (2020 - Qtr 1 - 4W Analysis, as of 31 March 2019)

**DONORS:** HARP, UNICEF, MHF, CDC, OFDA, ECHO, BMZ, FFO, MA HQ, GIZ, German Humanitarain Assistance (AA)

| Gap in<br>active<br>villages/<br>Township | Partners                          | Total<br>population | % People benefitting from safe/improved drinking water, meeting demand for domestic purposes | % People benefitting from a functional excreta disposal system, reducing safety/public health/environme ntal risks | %People<br>benefitting<br>from personal<br>hygiene items<br>and receiving<br>appropriate<br>hygiene<br>message |
|-------------------------------------------|-----------------------------------|---------------------|----------------------------------------------------------------------------------------------|--------------------------------------------------------------------------------------------------------------------|----------------------------------------------------------------------------------------------------------------|
| Kyaukpyu                                  | CDA                               | 3,451               | 9%                                                                                           | 9%                                                                                                                 | <b>0</b> %                                                                                                     |
| Kyauktaw                                  | CDN                               | 10,093              | 74%                                                                                          | 43%                                                                                                                | <b>3</b> %                                                                                                     |
| Minbya                                    | ACF                               | 24,963              | <b>100%</b>                                                                                  | <b>51</b> %                                                                                                        | <b>6</b> %                                                                                                     |
| Myebon                                    | RI                                | 217                 | <b>100%</b>                                                                                  | 100%                                                                                                               | <b>100%</b>                                                                                                    |
| Pauktaw                                   | SCI, SI                           | 15,202              | <b>100%</b>                                                                                  | <b>4</b> %                                                                                                         | <b>60</b> %                                                                                                    |
| Sittwe                                    | CDN, MA-UK, OXSI(Oxfam), OXSI(SI) | 80,267              | 82%                                                                                          | 32%                                                                                                                | <b>38</b> %                                                                                                    |
| Total                                     | (in active villages)              | 134,193             | <b>85%</b>                                                                                   | 33%                                                                                                                | <b>31</b> %                                                                                                    |