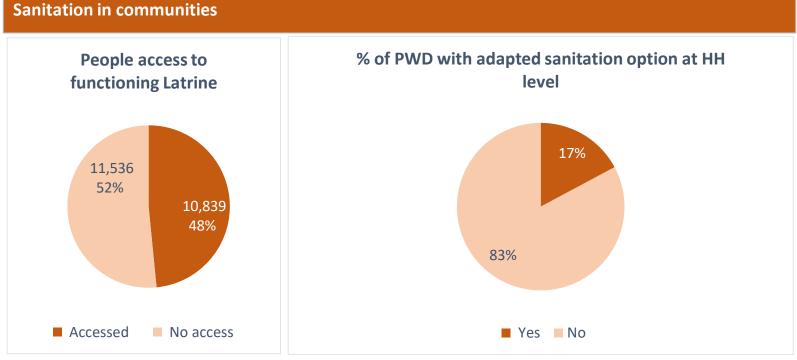

## RAKHINE STATE - non-IDP Sites (2020 - Qtr 1 - 4W Analysis, as of 31 March 2019)

**DONORS:** HARP, UNICEF, MHF, CDC, OFDA, ECHO, BMZ, FFO, MA HQ, GIZ, German Humanitarain Assistance (AA)

| Gap in<br>active<br>villages/<br>Township | Partners                          | Total<br>population | % People benefitting from safe/improved drinking water, meeting demand for domestic purposes | % People benefitting from a functional excreta disposal system, reducing safety/public health/environme ntal risks | %People<br>benefitting<br>from personal<br>hygiene items<br>and receiving<br>appropriate<br>hygiene<br>message |
|-------------------------------------------|-----------------------------------|---------------------|----------------------------------------------------------------------------------------------|--------------------------------------------------------------------------------------------------------------------|----------------------------------------------------------------------------------------------------------------|
| Kyaukpyu                                  | CDA                               | 3,451               | 9%                                                                                           | 9%                                                                                                                 | <b>0</b> %                                                                                                     |
| Kyauktaw                                  | CDN                               | 10,093              | 74%                                                                                          | 43%                                                                                                                | <b>3</b> %                                                                                                     |
| Minbya                                    | ACF                               | 24,963              | <b>100%</b>                                                                                  | <b>51</b> %                                                                                                        | <b>6</b> %                                                                                                     |
| Myebon                                    | RI                                | 217                 | <b>100%</b>                                                                                  | 100%                                                                                                               | <b>100%</b>                                                                                                    |
| Pauktaw                                   | SCI, SI                           | 15,202              | <b>100%</b>                                                                                  | <b>4</b> %                                                                                                         | <b>60</b> %                                                                                                    |
| Sittwe                                    | CDN, MA-UK, OXSI(Oxfam), OXSI(SI) | 80,267              | 82%                                                                                          | 32%                                                                                                                | <b>38</b> %                                                                                                    |
| Total                                     | (in active villages)              | 134,193             | <b>85%</b>                                                                                   | 33%                                                                                                                | <b>31</b> %                                                                                                    |