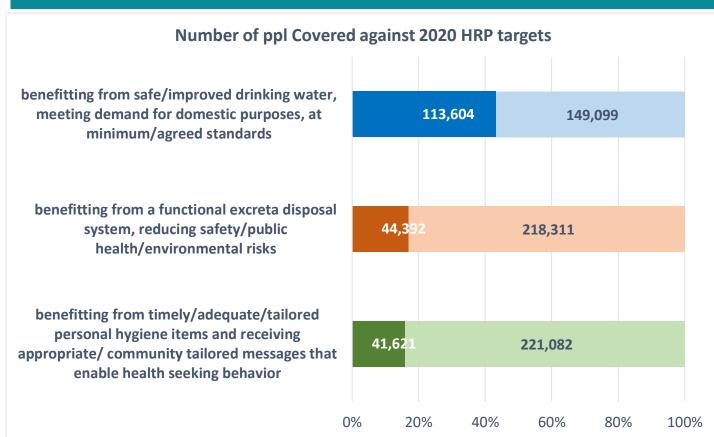

## RAKHINE STATE - non-IDP Sites (2020 - Qtr 1 - 4W Analysis, as of 31 March 2019)

**DONORS:** HARP, UNICEF, MHF, CDC, OFDA, ECHO, BMZ, FFO, MA HQ, GIZ, German Humanitarain Assistance (AA)

| Gap in<br>active<br>villages/<br>Township | Partners                          | Total<br>population | % People benefitting from safe/improved drinking water, meeting demand for domestic purposes | % People benefitting from a functional excreta disposal system, reducing safety/public health/environme ntal risks | %People<br>benefitting<br>from personal<br>hygiene items<br>and receiving<br>appropriate<br>hygiene<br>message |
|-------------------------------------------|-----------------------------------|---------------------|----------------------------------------------------------------------------------------------|--------------------------------------------------------------------------------------------------------------------|----------------------------------------------------------------------------------------------------------------|
| Kyaukpyu                                  | CDA                               | 3,451               | 9%                                                                                           | 9%                                                                                                                 | <b>0</b> %                                                                                                     |
| Kyauktaw                                  | CDN                               | 10,093              | 74%                                                                                          | 43%                                                                                                                | <b>3</b> %                                                                                                     |
| Minbya                                    | ACF                               | 24,963              | <b>100%</b>                                                                                  | <b>51</b> %                                                                                                        | <b>6</b> %                                                                                                     |
| Myebon                                    | RI                                | 217                 | <b>100%</b>                                                                                  | 100%                                                                                                               | <b>100%</b>                                                                                                    |
| Pauktaw                                   | SCI, SI                           | 15,202              | <b>100%</b>                                                                                  | <b>4</b> %                                                                                                         | <b>60</b> %                                                                                                    |
| Sittwe                                    | CDN, MA-UK, OXSI(Oxfam), OXSI(SI) | 80,267              | 82%                                                                                          | 32%                                                                                                                | <b>38</b> %                                                                                                    |
| Total                                     | (in active villages)              | 134,193             | <b>85%</b>                                                                                   | 33%                                                                                                                | <b>31</b> %                                                                                                    |