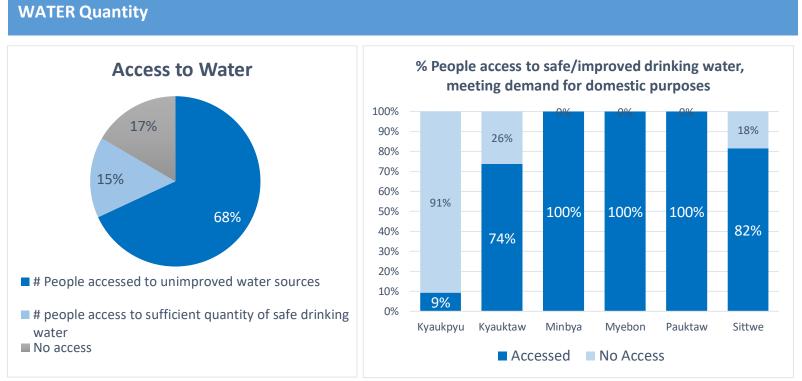

## RAKHINE STATE - non-IDP Sites (2020 - Qtr 1 - 4W Analysis, as of 31 March 2019)

**DONORS:** HARP, UNICEF, MHF, CDC, OFDA, ECHO, BMZ, FFO, MA HQ, GIZ, German Humanitarain Assistance (AA)

| Gap in<br>active<br>villages/<br>Township | Partners                          | Total<br>population | % People benefitting from safe/improved drinking water, meeting demand for domestic purposes | % People benefitting from a functional excreta disposal system, reducing safety/public health/environme ntal risks | %People<br>benefitting<br>from personal<br>hygiene items<br>and receiving<br>appropriate<br>hygiene<br>message |
|-------------------------------------------|-----------------------------------|---------------------|----------------------------------------------------------------------------------------------|--------------------------------------------------------------------------------------------------------------------|----------------------------------------------------------------------------------------------------------------|
| Kyaukpyu                                  | CDA                               | 3,451               | 9%                                                                                           | 9%                                                                                                                 | <b>0</b> %                                                                                                     |
| Kyauktaw                                  | CDN                               | 10,093              | 74%                                                                                          | 43%                                                                                                                | <b>3</b> %                                                                                                     |
| Minbya                                    | ACF                               | 24,963              | <b>100%</b>                                                                                  | <b>51</b> %                                                                                                        | <b>6</b> %                                                                                                     |
| Myebon                                    | RI                                | 217                 | <b>100%</b>                                                                                  | 100%                                                                                                               | <b>100%</b>                                                                                                    |
| Pauktaw                                   | SCI, SI                           | 15,202              | <b>100%</b>                                                                                  | <b>4</b> %                                                                                                         | <b>60</b> %                                                                                                    |
| Sittwe                                    | CDN, MA-UK, OXSI(Oxfam), OXSI(SI) | 80,267              | 82%                                                                                          | 32%                                                                                                                | <b>38</b> %                                                                                                    |
| Total                                     | (in active villages)              | 134,193             | <b>85%</b>                                                                                   | 33%                                                                                                                | <b>31</b> %                                                                                                    |