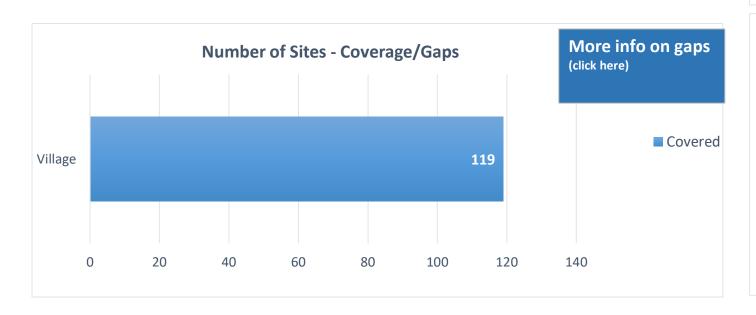

## RAKHINE STATE - non-IDP Sites (2020 - Qtr 1 - 4W Analysis, as of 31 March 2019)

**DONORS:** HARP, UNICEF, MHF, CDC, OFDA, ECHO, BMZ, FFO, MA HQ, GIZ, German Humanitarain Assistance (AA)

| Gap in<br>active<br>villages/<br>Township | Partners                          | Total<br>population | % People benefitting from safe/improved drinking water, meeting demand for domestic purposes | % People benefitting from a functional excreta disposal system, reducing safety/public health/environme ntal risks | %People<br>benefitting<br>from personal<br>hygiene items<br>and receiving<br>appropriate<br>hygiene<br>message |
|-------------------------------------------|-----------------------------------|---------------------|----------------------------------------------------------------------------------------------|--------------------------------------------------------------------------------------------------------------------|----------------------------------------------------------------------------------------------------------------|
| Kyaukpyu                                  | CDA                               | 3,451               | 9%                                                                                           | 9%                                                                                                                 | <b>0</b> %                                                                                                     |
| Kyauktaw                                  | CDN                               | 10,093              | 74%                                                                                          | 43%                                                                                                                | <b>3</b> %                                                                                                     |
| Minbya                                    | ACF                               | 24,963              | <b>100%</b>                                                                                  | <b>51</b> %                                                                                                        | <b>6</b> %                                                                                                     |
| Myebon                                    | RI                                | 217                 | <b>100%</b>                                                                                  | 100%                                                                                                               | <b>100%</b>                                                                                                    |
| Pauktaw                                   | SCI, SI                           | 15,202              | <b>100%</b>                                                                                  | <b>4</b> %                                                                                                         | <b>60</b> %                                                                                                    |
| Sittwe                                    | CDN, MA-UK, OXSI(Oxfam), OXSI(SI) | 80,267              | 82%                                                                                          | 32%                                                                                                                | <b>38</b> %                                                                                                    |
| Total                                     | (in active villages)              | 134,193             | <b>85%</b>                                                                                   | 33%                                                                                                                | <b>31</b> %                                                                                                    |