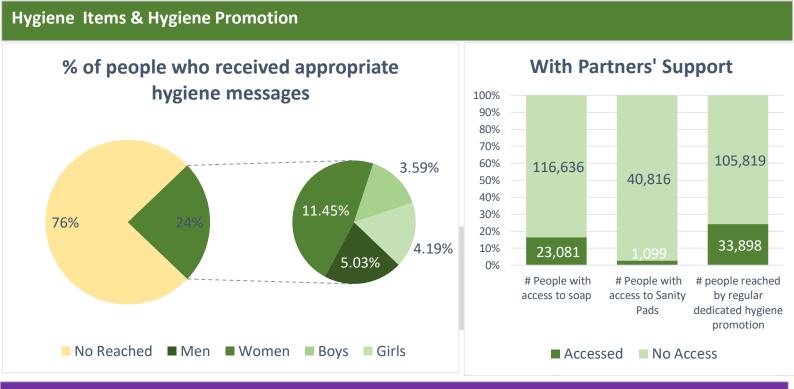

## RAKHINE STATE - non-IDP Sites (2020 - Qtr 1 - 4W Analysis, as of 31 March 2019)

**DONORS:** HARP, UNICEF, MHF, CDC, OFDA, ECHO, BMZ, FFO, MA HQ, GIZ, German Humanitarain Assistance (AA)

| Gap in<br>active<br>villages/<br>Township | Partners                          | Total<br>population | % People benefitting from safe/improved drinking water, meeting demand for domestic purposes | % People benefitting from a functional excreta disposal system, reducing safety/public health/environme ntal risks | %People<br>benefitting<br>from personal<br>hygiene items<br>and receiving<br>appropriate<br>hygiene<br>message |
|-------------------------------------------|-----------------------------------|---------------------|----------------------------------------------------------------------------------------------|--------------------------------------------------------------------------------------------------------------------|----------------------------------------------------------------------------------------------------------------|
| Kyaukpyu                                  | CDA                               | 3,451               | 9%                                                                                           | 9%                                                                                                                 | <b>0</b> %                                                                                                     |
| Kyauktaw                                  | CDN                               | 10,093              | 74%                                                                                          | 43%                                                                                                                | <b>3</b> %                                                                                                     |
| Minbya                                    | ACF                               | 24,963              | <b>100%</b>                                                                                  | <b>51</b> %                                                                                                        | <b>6</b> %                                                                                                     |
| Myebon                                    | RI                                | 217                 | <b>100%</b>                                                                                  | 100%                                                                                                               | <b>100%</b>                                                                                                    |
| Pauktaw                                   | SCI, SI                           | 15,202              | <b>100%</b>                                                                                  | <b>4</b> %                                                                                                         | <b>60</b> %                                                                                                    |
| Sittwe                                    | CDN, MA-UK, OXSI(Oxfam), OXSI(SI) | 80,267              | 82%                                                                                          | 32%                                                                                                                | <b>38</b> %                                                                                                    |
| Total                                     | (in active villages)              | 134,193             | <b>85%</b>                                                                                   | 33%                                                                                                                | <b>31</b> %                                                                                                    |