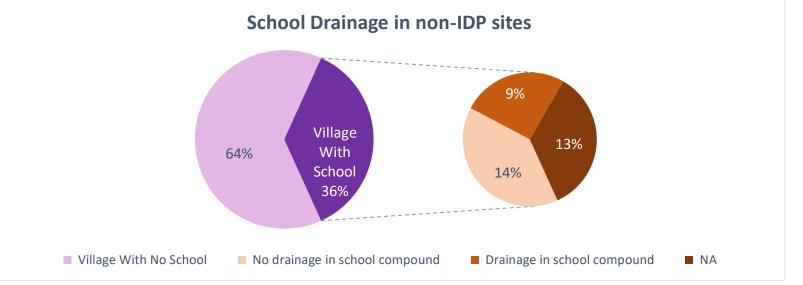

## RAKHINE STATE - non-IDP Sites (2020 - Qtr 1 - 4W Analysis, as of 31 March 2019)

**DONORS:** HARP, UNICEF, MHF, CDC, OFDA, ECHO, BMZ, FFO, MA HQ, GIZ, German Humanitarain Assistance (AA)

| Gap in<br>active<br>villages/<br>Township | Partners                          | Total<br>population | % People benefitting from safe/improved drinking water, meeting demand for domestic purposes | % People benefitting from a functional excreta disposal system, reducing safety/public health/environme ntal risks | %People<br>benefitting<br>from personal<br>hygiene items<br>and receiving<br>appropriate<br>hygiene<br>message |
|-------------------------------------------|-----------------------------------|---------------------|----------------------------------------------------------------------------------------------|--------------------------------------------------------------------------------------------------------------------|----------------------------------------------------------------------------------------------------------------|
| Kyaukpyu                                  | CDA                               | 3,451               | 9%                                                                                           | 9%                                                                                                                 | <b>0</b> %                                                                                                     |
| Kyauktaw                                  | CDN                               | 10,093              | 74%                                                                                          | 43%                                                                                                                | <b>3</b> %                                                                                                     |
| Minbya                                    | ACF                               | 24,963              | <b>100%</b>                                                                                  | <b>51</b> %                                                                                                        | <b>6</b> %                                                                                                     |
| Myebon                                    | RI                                | 217                 | <b>100%</b>                                                                                  | 100%                                                                                                               | <b>100%</b>                                                                                                    |
| Pauktaw                                   | SCI, SI                           | 15,202              | <b>100%</b>                                                                                  | <b>4</b> %                                                                                                         | <b>60</b> %                                                                                                    |
| Sittwe                                    | CDN, MA-UK, OXSI(Oxfam), OXSI(SI) | 80,267              | 82%                                                                                          | 32%                                                                                                                | <b>38</b> %                                                                                                    |
| Total                                     | (in active villages)              | 134,193             | <b>85%</b>                                                                                   | 33%                                                                                                                | <b>31</b> %                                                                                                    |