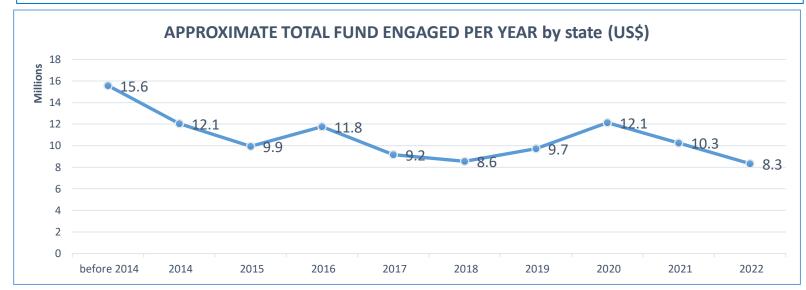

## RAKHINE STATE - non-IDP Sites (2022 - Qtr 4 - 4W Analysis, as of 31 December 2022)

**DONORS:** AA, BHA-USAID, DFAT, ECHO, FCDO/Oxfam, GFFO, GIZ, HARP-F, IR Canada, IR Mauritius, IR USA, LIFT-UNOPS, MA-UK HQ, MHF, UNICEF, UNOPS