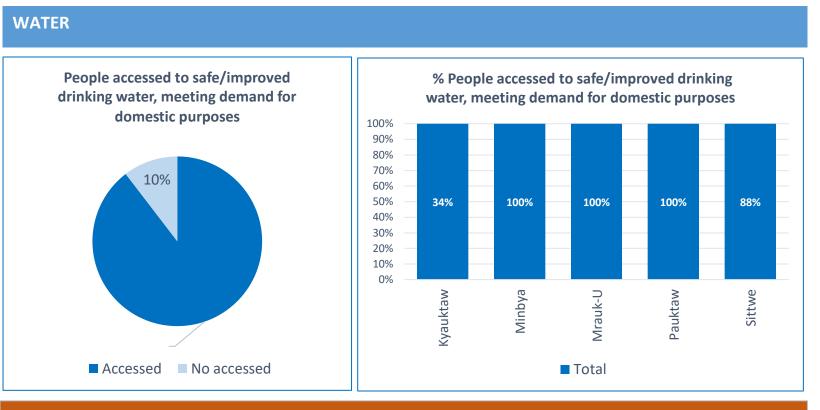

|             |                  |          |            | GAP Analysis based on community own and WASH |                   |                  |                  |
|-------------|------------------|----------|------------|----------------------------------------------|-------------------|------------------|------------------|
|             |                  |          |            |                                              | actors management |                  |                  |
| Gap in WASH |                  | # of     | Total      |                                              | 0/                | 0/               | 0/               |
| covered     | Partners         |          |            |                                              | %<br>Water Gap    | % Sanitation Gap | %<br>Hygiene Gap |
| villages /  |                  | villages | population | water dap                                    |                   | Samtation Gap    | Tryglette Gap    |
| Kyauktaw    | DRC              | 4        | 7,757      |                                              | 66%               | 98%              | 100%             |
| Minbya      | PIN              | 1        | 26         |                                              | 0%                | <b>100%</b>      | 100%             |
| Mrauk-U     | DRC, PIN         | 12       | 20,852     |                                              | 0%                | 96%              | 100%             |
| Pauktaw     | MA-UK, SCI, SI   | 17       | 24,048     |                                              | 0%                | <b>75</b> %      | <b>76</b> %      |
| Sittwe      | MA-UK, OXSI (SI) | 21       | 33,532     |                                              | 12%               | <b>70</b> %      | 15%              |
| Total       |                  | 55       | 86,215     |                                              | 10%               | 80%              | 60%              |