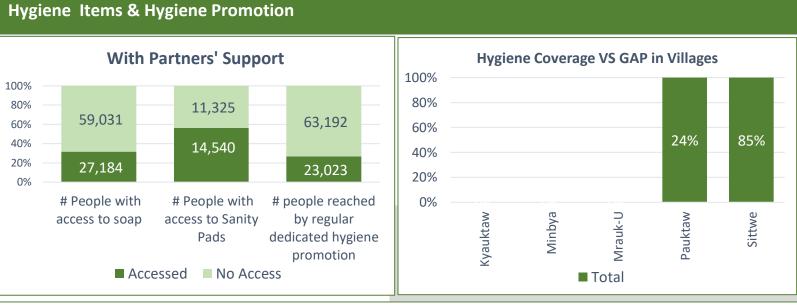

|             |                  |          |            | GAP Analysis based on community own and WASH |                   |                  |                  |
|-------------|------------------|----------|------------|----------------------------------------------|-------------------|------------------|------------------|
|             |                  |          |            |                                              | actors management |                  |                  |
| Gap in WASH |                  | # of     | Total      |                                              | 0/                | 0/               | 0/               |
| covered     | Partners         |          |            |                                              | %<br>Water Gap    | % Sanitation Gap | %<br>Hygiene Gap |
| villages /  |                  | villages | population | water dap                                    |                   | Samtation Gap    | Tryglette Gap    |
| Kyauktaw    | DRC              | 4        | 7,757      |                                              | 66%               | 98%              | 100%             |
| Minbya      | PIN              | 1        | 26         |                                              | 0%                | <b>100%</b>      | 100%             |
| Mrauk-U     | DRC, PIN         | 12       | 20,852     |                                              | 0%                | 96%              | 100%             |
| Pauktaw     | MA-UK, SCI, SI   | 17       | 24,048     |                                              | 0%                | <b>75</b> %      | <b>76</b> %      |
| Sittwe      | MA-UK, OXSI (SI) | 21       | 33,532     |                                              | 12%               | <b>70</b> %      | 15%              |
| Total       |                  | 55       | 86,215     |                                              | 10%               | 80%              | 60%              |