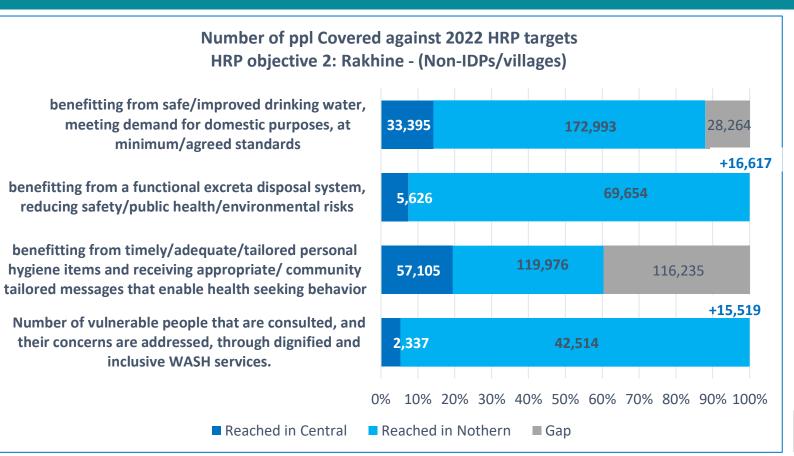

|             |                  |          |            | GAP Analysis based on community own and WASH |                   |                  |                  |
|-------------|------------------|----------|------------|----------------------------------------------|-------------------|------------------|------------------|
|             |                  |          |            |                                              | actors management |                  |                  |
| Gap in WASH |                  | # of     | Total      |                                              | 0/                | 0/               | 0/               |
| covered     | Partners         |          |            |                                              | %<br>Water Gap    | % Sanitation Gap | %<br>Hygiene Gap |
| villages /  |                  | villages | population | water dap                                    |                   | Samtation Gap    | Tryglette Gap    |
| Kyauktaw    | DRC              | 4        | 7,757      |                                              | 66%               | 98%              | 100%             |
| Minbya      | PIN              | 1        | 26         |                                              | 0%                | <b>100%</b>      | 100%             |
| Mrauk-U     | DRC, PIN         | 12       | 20,852     |                                              | 0%                | 96%              | 100%             |
| Pauktaw     | MA-UK, SCI, SI   | 17       | 24,048     |                                              | 0%                | <b>75</b> %      | <b>76</b> %      |
| Sittwe      | MA-UK, OXSI (SI) | 21       | 33,532     |                                              | 12%               | <b>70</b> %      | 15%              |
| Total       |                  | 55       | 86,215     |                                              | 10%               | 80%              | 60%              |