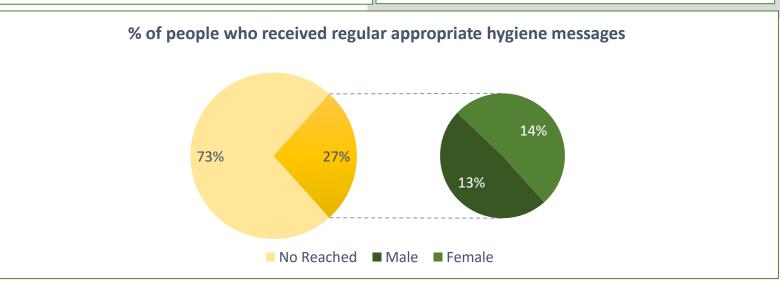

| 1        | 26         |                                              | 0%                | <b>100%</b>      | 100%             |
| Mrauk-U     | DRC, PIN         | 12       | 20,852     |                                              | 0%                | 96%              | 100%             |
| Pauktaw     | MA-UK, SCI, SI   | 17       | 24,048     |                                              | 0%                | <b>75</b> %      | <b>76</b> %      |
| Sittwe      | MA-UK, OXSI (SI) | 21       | 33,532     |                                              | 12%               | <b>70</b> %      | 15%              |
| Total       |                  | 55       | 86,215     |                                              | 10%               | 80%              | 60%              |