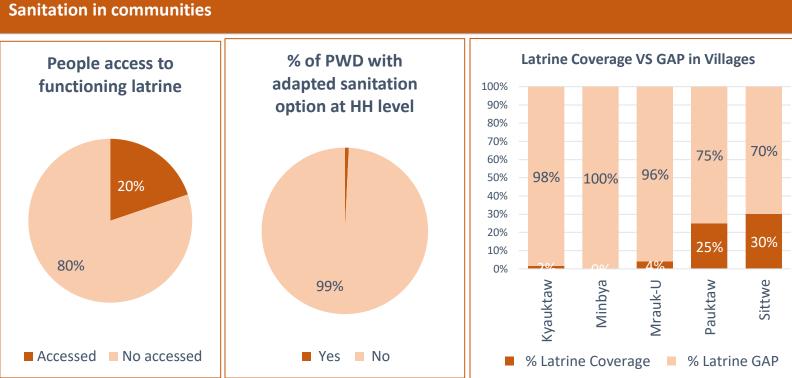

|             |                  |          |            | GAP Analysis based on community own and WASH |                   |                  |                  |
|-------------|------------------|----------|------------|----------------------------------------------|-------------------|------------------|------------------|
|             |                  |          |            |                                              | actors management |                  |                  |
| Gap in WASH |                  | # of     | Total      |                                              | 0/                | 0/               | 0/               |
| covered     | Partners         |          |            |                                              | %<br>Water Gap    | % Sanitation Gap | %<br>Hygiene Gap |
| villages /  |                  | villages | population | water dap                                    |                   | Samtation Gap    | Tryglette Gap    |
| Kyauktaw    | DRC              | 4        | 7,757      |                                              | 66%               | 98%              | 100%             |
| Minbya      | PIN              | 1        | 26         |                                              | 0%                | <b>100%</b>      | 100%             |
| Mrauk-U     | DRC, PIN         | 12       | 20,852     |                                              | 0%                | 96%              | 100%             |
| Pauktaw     | MA-UK, SCI, SI   | 17       | 24,048     |                                              | 0%                | <b>75</b> %      | <b>76</b> %      |
| Sittwe      | MA-UK, OXSI (SI) | 21       | 33,532     |                                              | 12%               | <b>70</b> %      | 15%              |
| Total       |                  | 55       | 86,215     |                                              | 10%               | 80%              | 60%              |