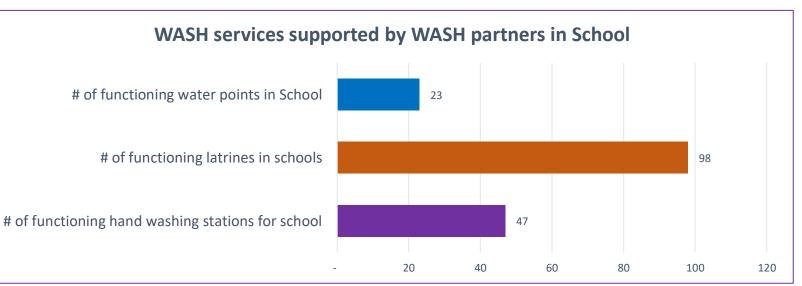

| 1        | 26         |                                              | 0%                | <b>100%</b>      | 100%             |
| Mrauk-U     | DRC, PIN         | 12       | 20,852     |                                              | 0%                | 96%              | 100%             |
| Pauktaw     | MA-UK, SCI, SI   | 17       | 24,048     |                                              | 0%                | <b>75</b> %      | <b>76</b> %      |
| Sittwe      | MA-UK, OXSI (SI) | 21       | 33,532     |                                              | 12%               | <b>70</b> %      | 15%              |
| Total       |                  | 55       | 86,215     |                                              | 10%               | 80%              | 60%              |