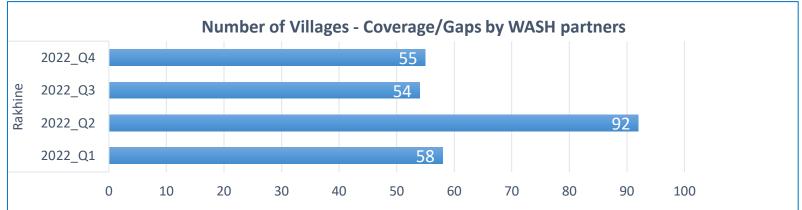

|             |                  |          |            | GAP Analysis based on community own and WASH |                   |                  |                  |
|-------------|------------------|----------|------------|----------------------------------------------|-------------------|------------------|------------------|
|             |                  |          |            |                                              | actors management |                  |                  |
| Gap in WASH |                  | # of     | Total      |                                              | 0/                | 0/               | 0/               |
| covered     | Partners         |          |            |                                              | %<br>Water Gap    | % Sanitation Gap | %<br>Hygiene Gap |
| villages /  |                  | villages | population | water dap                                    |                   | Samtation Gap    | Tryglette Gap    |
| Kyauktaw    | DRC              | 4        | 7,757      |                                              | 66%               | 98%              | 100%             |
| Minbya      | PIN              | 1        | 26         |                                              | 0%                | <b>100%</b>      | 100%             |
| Mrauk-U     | DRC, PIN         | 12       | 20,852     |                                              | 0%                | 96%              | 100%             |
| Pauktaw     | MA-UK, SCI, SI   | 17       | 24,048     |                                              | 0%                | <b>75</b> %      | <b>76</b> %      |
| Sittwe      | MA-UK, OXSI (SI) | 21       | 33,532     |                                              | 12%               | <b>70</b> %      | 15%              |
| Total       |                  | 55       | 86,215     |                                              | 10%               | 80%              | 60%              |