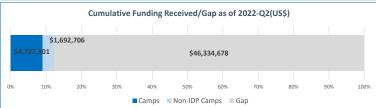

## RAKHINE STATE - non-IDP Sites (2022 - Qtr 2 - 4W Analysis, as of 30 June 2022)









 $\begin{array}{l} \textbf{DONORS:} \ \text{AA, BHA-USAID, DFAT, ECHO, FCDO/Oxfam, GFFO, GIZ, HARP-F} \ , IR \ \text{Canada, IR Mauritius, IR} \\ \textbf{USA, LIFT-UNOPS, MA-UK HQ} \ , \textbf{MHF, UNICEF} \end{array}$ 

| Minbya PIN, UNICEF Mrauk-U DRC, PIN, UNICEF Pauktaw MA-UK, SCI, SI, UN                      | # of<br>villag | es | Total population |           |                |                  |
|---------------------------------------------------------------------------------------------|----------------|----|------------------|-----------|----------------|------------------|
| Kyauktaw DRC, UNICEF Minbya PIN, UNICEF Mrauk-U DRC, PIN, UNICEF Pauktaw MA-UK, SCI, SI, UN |                |    | population       | Water Gap | Sanitation Gap | %<br>Hygiene Gap |
| Minbya PIN, UNIC