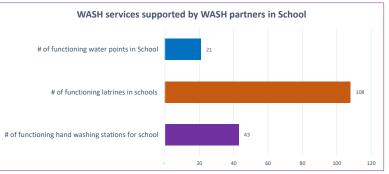

70%       | 93%            | 81%              |
|                                                                                             | ICEF 1         | 8  | 26,667           | 31%       | 77%            | 77%              |
| Ramree UNICEF                                                                               |                | 9  | 6,017            | 100%      | 100%           | 100%             |
| Sittwe IRW, MA-UK, OXSI, UNICEF                                                             | . 2            | 25 | 30,027           | 13%       | 63%            | <b>38</b> %      |
| Total                                                                                       | - 0            | 1  | 98,890           | 45%       | 81%            | 70%              |