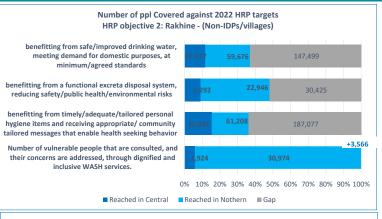

| Minbya PIN, UNICEF Mrauk-U DRC, PIN, UNICEF Pauktaw MA-UK, SCI, SI, UN                      | # of<br>villag | es | Total population |           |                |                  |
|---------------------------------------------------------------------------------------------|----------------|----|------------------|-----------|----------------|------------------|
| Kyauktaw DRC, UNICEF Minbya PIN, UNICEF Mrauk-U DRC, PIN, UNICEF Pauktaw MA-UK, SCI, SI, UN |                |    | population       | Water Gap | Sanitation Gap | %<br>Hygiene Gap |
| Minbya PIN, UNICEF Mrauk-U DRC, PIN, UNICEF Pauktaw MA-UK, SCI, SI, UN                      |                | 3  | 2,638            | 100%      | 100%           | <b>100%</b>      |
| Mrauk-U DRC, PIN, UNICEF<br>Pauktaw MA-UK, SCI, SI, UN                                      | 1              | 2  | 9,694            | 75%       | 99%            | 95%              |
| Pauktaw MA-UK, SCI, SI, UN                                                                  |                | 4  | 1,097            | 96%       | 99%            | 99%              |
|                                                                                             | 2              | 20 | 22,750           | 70%       | 93%            | 81%              |
|                                                                                             | ICEF 1         | 8  | 26,667           | 31%       | 77%            | 77%              |
| Ramree UNICEF                                                                               |                | 9  | 6,017            | 100%      | 100%           | 100%             |
| Sittwe IRW, MA-UK, OXSI, UNICEF                                                             | . 2            | 25 | 30,027           | 13%       | 63%            | <b>38</b> %      |
| Total                                                                                       | - 0            | 1  | 98,890           | 45%       | 81%            | 70%              |