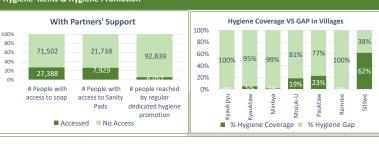

| Minbya PIN, UNICEF Mrauk-U DRC, PIN, UNICEF Pauktaw MA-UK, SCI, SI, UN                      | # of<br>villag | es | Total population |           |                |                  |
|---------------------------------------------------------------------------------------------|----------------|----|------------------|-----------|----------------|------------------|
| Kyauktaw DRC, UNICEF Minbya PIN, UNICEF Mrauk-U DRC, PIN, UNICEF Pauktaw MA-UK, SCI, SI, UN |                |    | population       | Water Gap | Sanitation Gap | %<br>Hygiene Gap |
| Minbya PIN, UNICEF Mrauk-U DRC, PIN, UNICEF Pauktaw MA-UK, SCI, SI, UN                      |                | 3  | 2,638            | 100%      | 100%           | <b>100%</b>      |
| Mrauk-U DRC, PIN, UNICEF<br>Pauktaw MA-UK, SCI, SI, UN                                      | 1              | 2  | 9,694            | 75%       | 99%            | 95%              |
| Pauktaw MA-UK, SCI, SI, UN                                                                  |                | 4  | 1,097            | 96%       | 99%            | 99%              |
|                                                                                             | 2              | 20 | 22,750           | 70%       | 93%            | 81%              |
|                                                                                             | ICEF 1         | 8  | 26,667           | 31%       | 77%            | 77%              |
| Ramree UNICEF                                                                               |                | 9  | 6,017            | 100%      | 100%           | 100%             |
| Sittwe IRW, MA-UK, OXSI, UNICEF                                                             | . 2            | 25 | 30,027           | 13%       | 63%            | <b>38</b> %      |
| Total                                                                                       | - 0            | 1  | 98,890           | 45%       | 81%            | 70%              |