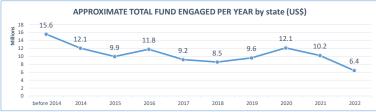

## RAKHINE STATE - non-IDP Sites (2022 - Qtr 2 - 4W Analysis, as of 30 June 2022)









 $\begin{array}{l} \textbf{DONORS:} \ \text{AA, BHA-USAID, DFAT, ECHO, FCDO/Oxfam, GFFO, GIZ, HARP-F} \ , IR \ \text{Canada, IR Mauritius, IR} \\ \textbf{USA, LIFT-UNOPS, MA-UK HQ} \ , \textbf{MHF, UNICEF} \end{array}$ 

| Minbya PIN, UNICEF Mrauk-U DRC, PIN, UNICEF Pauktaw MA-UK, SCI, SI, UN                      | # of<br>villag | es | Total population |           |                |                  |
|---------------------------------------------------------------------------------------------|----------------|----|------------------|-----------|----------------|------------------|
| Kyauktaw DRC, UNICEF Minbya PIN, UNICEF Mrauk-U DRC, PIN, UNICEF Pauktaw MA-UK, SCI, SI, UN |                |    | population       | Water Gap | Sanitation Gap | %<br>Hygiene Gap |
| Minbya PIN, UNICEF M