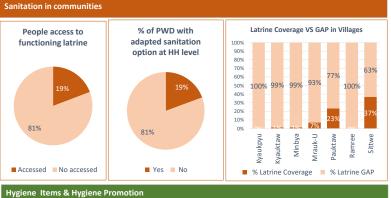

| Minbya PIN, UNICEF Mrauk-U DRC, PIN, UNICEF Pauktaw MA-UK, SCI, SI, UN                      | # of<br>villag | es | Total population |           |                |                  |
|---------------------------------------------------------------------------------------------|----------------|----|------------------|-----------|----------------|------------------|
| Kyauktaw DRC, UNICEF Minbya PIN, UNICEF Mrauk-U DRC, PIN, UNICEF Pauktaw MA-UK, SCI, SI, UN |                |    | population       | Water Gap | Sanitation Gap | %<br>Hygiene Gap |
| Minbya PIN, UNICEF Mrauk-U DRC, PIN, UNICEF Pauktaw MA-UK, SCI, SI, UN                      |                | 3  | 2,638            | 100%      | 100%           | <b>100%</b>      |
| Mrauk-U DRC, PIN, UNICEF<br>Pauktaw MA-UK, SCI, SI, UN                                      | 1              | 2  | 9,694            | 75%       | 99%            | 95%              |
| Pauktaw MA-UK, SCI, SI, UN                                                                  |                | 4  | 1,097            | 96%       | 99%            | 99%              |
|                                                                                             | 2              | 20 | 22,750           | 70%       | 93%            | 81%              |
|                                                                                             | ICEF 1         | 8  | 26,667           | 31%       | 77%            | 77%              |
| Ramree UNICEF                                                                               |                | 9  | 6,017            | 100%      | 100%           | 100%             |
| Sittwe IRW, MA-UK, OXSI, UNICEF                                                             | . 2            | 25 | 30,027           | 13%       | 63%            | <b>38</b> %      |
| Total                                                                                       | - 0            | 1  | 98,890           | 45%       | 81%            | 70%              |