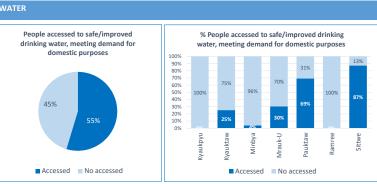

| Minbya PIN, UNICEF Mrauk-U DRC, PIN, UNICEF Pauktaw MA-UK, SCI, SI, UN                      | # of<br>villag | es | Total population |           |                |                  |
|---------------------------------------------------------------------------------------------|----------------|----|------------------|-----------|----------------|------------------|
| Kyauktaw DRC, UNICEF Minbya PIN, UNICEF Mrauk-U DRC, PIN, UNICEF Pauktaw MA-UK, SCI, SI, UN |                |    | population       | Water Gap | Sanitation Gap | %<br>Hygiene Gap |
| Minbya PIN, UNICEF Mrauk-U DRC, PIN, UNICEF Pauktaw MA-UK, SCI, SI, UN                      |                | 3  | 2,638            | 100%      | 100%           | <b>100%</b>      |
| Mrauk-U DRC, PIN, UNICEF<br>Pauktaw MA-UK, SCI, SI, UN                                      | 1              | 2  | 9,694            | 75%       | 99%            | 95%              |
| Pauktaw MA-UK, SCI, SI, UN                                                                  |                | 4  | 1,097            | 96%       | 99%            | 99%              |
|                                                                                             | 2              | 20 | 22,750           | 70%       | 93%            | 81%              |
|                                                                                             | ICEF 1         | 8  | 26,667           | 31%       | 77%            | 77%              |
| Ramree UNICEF                                                                               |                | 9  | 6,017            | 100%      | 100%           | 100%             |
| Sittwe IRW, MA-UK, OXSI, UNICEF                                                             | . 2            | 25 | 30,027           | 13%       | 63%            | <b>38</b> %      |
| Total                                                                                       | - 0            | 1  | 98,890           | 45%       | 81%            | 70%              |