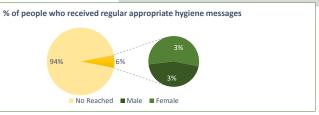

| 70%       | 93%            | 81%              |
|                                                                                             | ICEF 1         | 8  | 26,667           | 31%       | 77%            | 77%              |
| Ramree UNICEF                                                                               |                | 9  | 6,017            | 100%      | 100%           | 100%             |
| Sittwe IRW, MA-UK, OXSI, UNICEF                                                             | . 2            | 25 | 30,027           | 13%       | 63%            | <b>38</b> %      |
| Total                                                                                       | - 0            | 1  | 98,890           | 45%       | 81%            | 70%              |