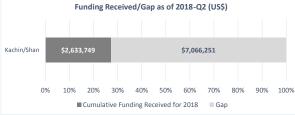

| 43%                    | 00%              |
| Shwegu                            | KBC, Metta                    | 2,418            | 50%            | 61%                    | 67%              |
| Sumprabum                         | КВС                           | 815              | <b>100%</b>    | 0%                     | <b>100%</b>      |
| Tanai                             | KMSS                          | 936              | 9%             | 24%                    | 100%             |
| Waingmaw                          | KBC, KMSS, Metta, Shalom      | 23,538           | <u> </u>       | <b>23%</b>             | <b>100%</b>      |
| Total                             | (in active camps)             | 93,970           | 16%            | 27%                    | 84%              |





**DONORS:** CIDA, DFID, ECHO, GFFO, HARP, Irish Aid, LDS , MHF, MoFA Lux, UNICEF, WHH-BMZ









## Hygiene Items