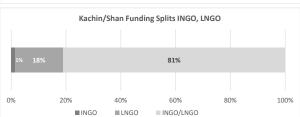

| 43%                    | 00%              |
| Shwegu                            | KBC, Metta                    | 2,418            | 50%            | 61%                    | 67%              |
| Sumprabum                         | КВС                           | 815              | <b>100%</b>    | 0%                     | <b>100%</b>      |
| Tanai                             | KMSS                          | 936              | 9%             | 24%                    | 100%             |
| Waingmaw                          | KBC, KMSS, Metta, Shalom      | 23,538           | <u> </u>       | <b>23%</b>             | <b>100%</b>      |
| Total                             | (in active camps)             | 93,970           | 16%            | 27%                    | 84%              |





**DONORS:** CIDA, DFID, ECHO, GFFO, HARP, Irish Aid, LDS , MHF, MoFA Lux, UNICEF, WHH-BMZ









## Hygiene Items