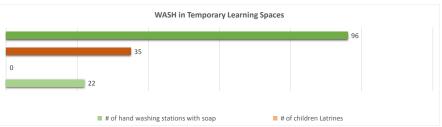

8            | 50%            | 61%                    | 67%              |
| Sumprabum                         | КВС                           | 815              | <b>100%</b>    | 0%                     | <b>100%</b>      |
| Tanai                             | KMSS                          | 936              | 9%             | 24%                    | 100%             |
| Waingmaw                          | KBC, KMSS, Metta, Shalom      | 23,538           | <u> </u>       | <b>23%</b>             | <b>100%</b>      |
| Total                             | (in active camps)             | 93,970           | 16%            | 27%                    | 84%              |





**DONORS:** CIDA, DFID, ECHO, GFFO, HARP, Irish Aid, LDS , MHF, MoFA Lux, UNICEF, WHH-BMZ









## Hygiene Items