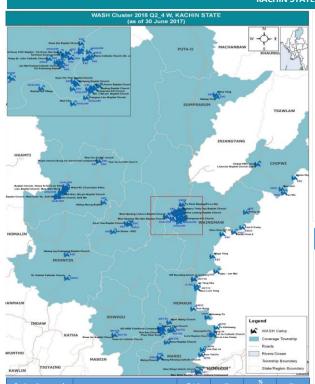

## KACHIN STATE (2018 - Qtr 2 - 4W Analysis, as of 30 June 2018)

| Gap in active camps /<br>township |                               | Total population | %<br>Water Gap | %<br>Sanitation<br>Gap | %<br>Hygiene Gap |
|-----------------------------------|-------------------------------|------------------|----------------|------------------------|------------------|
| Bhamo                             | KBC, Metta, SI                | 8,807            | <b>25%</b>     | 35%                    | 33%              |
| Chipwi                            | KBC, KMSS, Shalom             | 2,422            | 95%            | <b>8%</b>              | <b>100%</b>      |
| Hpakant                           | KBC, KMSS, Shalom             | 3,938            | <u> </u>       | <u> </u>               | <b>100%</b>      |
| Mansi                             | KBC, KMSS, Metta, SCI, WPN    | 11,980           | 0%             | 9%                     | 80%              |
| Mogaung                           | KBC, KMSS                     | 2,170            | <u> </u>       | 36%                    | <b>100%</b>      |
| Mohnyin                           | KBC, KMSS, KBC                | 286              | 33%            | 52%                    | <b>100%</b>      |
| Momauk                            | KMSS, Metta, SI, SI, KBC, WPN | 27,312           | <b>5</b> %     | 22%                    | <b>42%</b>       |
| Myitkyina                         | KBC, KMSS, Shalom             | 9,067            | 9 19%          | 36%                    | 100%             |
| Puta-O                            | КВС                           | 281              | 0%             | 43%                    | 00%              |
| Shwegu                            | KBC, Metta                    | 2,418            | 50%            | 61%                    | 67%              |
| Sumprabum                         | КВС                           | 815              | <b>100%</b>    | 0%                     | <b>100%</b>      |
| Tanai                             | KMSS                          | 936              | 9%             | 24%                    | 100%             |
| Waingmaw                          | KBC, KMSS, Metta, Shalom      | 23,538           | <u> </u>       | <b>23%</b>             | <b>100%</b>      |
| Total                             | (in active camps)             | 93,970           | 16%            | 27%                    | 84%              |