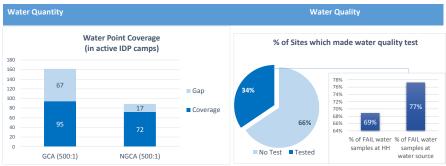

## KACHIN STATE (2018 - Qtr 2 - 4W Analysis, as of 30 June 2018)

| Gap in active camps /<br>township |                               | Total population | %<br>Water Gap | %<br>Sanitation<br>Gap | %<br>Hygiene Gap |
|-----------------------------------|-------------------------------|------------------|----------------|------------------------|------------------|
| Bhamo                             | KBC, Metta, SI                | 8,807            | <b>25%</b>     | 35%                    | 33%              |
| Chipwi                            | KBC, KMSS, Shalom             | 2,422            | 95%            | <b>8%</b>              | <b>100%</b>      |
| Hpakant                           | KBC, KMSS, Shalom             | 3,938            | <u> </u>       | <u> </u>               | <b>100%</b>      |
| Mansi                             | KBC, KMSS, Metta, SCI, WPN    | 11,980           | 0%             | 9%                     | 80%              |
| Mogaung                           | KBC, KMSS                     | 2,170            | <u> </u>       | 36%                    | <b>100%</b>      |
| Mohnyin                           | KBC, KMSS, KBC                | 286              | 33%            | 52%                    | <b>100%</b>      |
| Momauk                            | KMSS, Metta, SI, SI, KBC, WPN | 27,312           | <b>5</b> %     | 22%                    | <b>42%</b>       |
| Myitkyina                         | KBC, KMSS, Shalom             | 9,067            | 9 19%          | 36%                    | 100%             |
| Puta-O                            | КВС                           | 281              | 0%             | 43%                    | 00%              |
| Shwegu                            | KBC, Metta                    | 2,418            | 50%            | 61%                    | 67%              |
| Sumprabum                         | КВС                           | 815              | <b>100%</b>    | 0%                     | <b>100%</b>      |
| Tanai                             | KMSS                          | 936              | 9%             | 24%                    | 100%             |
| Waingmaw                          | KBC, KMSS, Metta, Shalom      | 23,538           | <u> </u>       | <b>23%</b>             | <b>100%</b>      |
| Total                             | (in active camps)             | 93,970           | 16%            | 27%                    | 84%              |