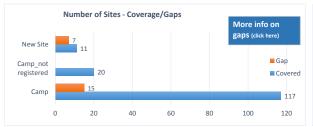

ta                    | 2,418            | 50%            | 61%                    | 67%              |
| Sumprabum                         | КВС                           | 815              | <b>100%</b>    | 0%                     | <b>100%</b>      |
| Tanai                             | KMSS                          | 936              | 9%             | 24%                    | 100%             |
| Waingmaw                          | KBC, KMSS, Metta, Shalom      | 23,538           | <u> </u>       | <b>23%</b>             | <b>100%</b>      |
| Total                             | (in active camps)             | 93,970           | 16%            | 27%                    | 84%              |





**DONORS:** CIDA, DFID, ECHO, GFFO, HARP, Irish Aid, LDS , MHF, MoFA Lux, UNICEF, WHH-BMZ









## Hygiene Items