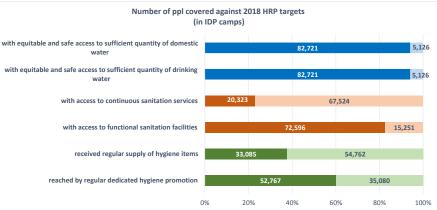

## KACHIN STATE (2018 - Qtr 2 - 4W Analysis, as of 30 June 2018)

| Gap in active camps /<br>township |                               | Total population | %<br>Water Gap | %<br>Sanitation<br>Gap | %<br>Hygiene Gap |
|-----------------------------------|-------------------------------|------------------|----------------|------------------------|------------------|
| Bhamo                             | KBC, Metta, SI                | 8,807            | <b>25%</b>     | 35%                    | 33%              |
| Chipwi                            | KBC, KMSS, Shalom             | 2,422            | 95%            | <b>8%</b>              | <b>100%</b>      |
| Hpakant                           | KBC, KMSS, Shalom             | 3,938            | <u> </u>       | <u> </u>               | <b>100%</b>      |
| Mansi                             | KBC, KMSS, Metta, SCI, WPN    | 11,980           | 0%             | 9%                     | 80%              |
| Mogaung                           | KBC, KMSS                     | 2,170            | <u> </u>       | 36%                    | <b>100%</b>      |
| Mohnyin                           | KBC, KMSS, KBC                | 286              | 33%            | 52%                    | <b>100%</b>      |
| Momauk                            | KMSS, Metta, SI, SI, KBC, WPN | 27,312           | <b>5</b> %     | 22%                    | <b>42%</b>       |
| Myitkyina                         | KBC, KMSS, Shalom             | 9,067            | 9 19%          | 36%                    | 100%             |
| Puta-O                            | КВС                           | 281              | 0%             | 43%                    | 00%              |
| Shwegu                            | KBC, Metta                    | 2,418            | 50%            | 61%                    | 67%              |
| Sumprabum                         | КВС                           | 815              | <b>100%</b>    | 0%                     | <b>100%</b>      |
| Tanai                             | KMSS                          | 936              | 9%             | 24%                    | 100%             |
| Waingmaw                          | KBC, KMSS, Metta, Shalom      | 23,538           | <u> </u>       | <b>23%</b>             | <b>100%</b>      |
| Total                             | (in active camps)             | 93,970           | 16%            | 27%                    | 84%              |