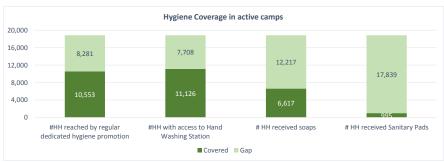

418            | 50%            | 61%                    | 67%              |
| Sumprabum                         | КВС                           | 815              | <b>100%</b>    | 0%                     | <b>100%</b>      |
| Tanai                             | KMSS                          | 936              | 9%             | 24%                    | 100%             |
| Waingmaw                          | KBC, KMSS, Metta, Shalom      | 23,538           | <u> </u>       | <b>23%</b>             | <b>100%</b>      |
| Total                             | (in active camps)             | 93,970           | 16%            | 27%                    | 84%              |





**DONORS:** CIDA, DFID, ECHO, GFFO, HARP, Irish Aid, LDS , MHF, MoFA Lux, UNICEF, WHH-BMZ









## Hygiene Items