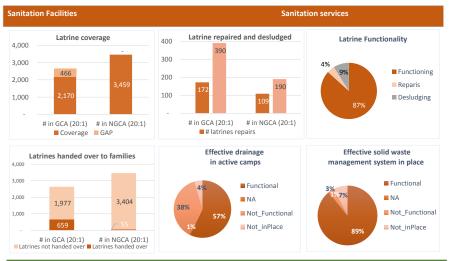

## KACHIN STATE (2018 - Qtr 2 - 4W Analysis, as of 30 June 2018)

| Gap in active camps /<br>township |                               | Total population | %<br>Water Gap | %<br>Sanitation<br>Gap | %<br>Hygiene Gap |
|-----------------------------------|-------------------------------|------------------|----------------|------------------------|------------------|
| Bhamo                             | KBC, Metta, SI                | 8,807            | <b>25%</b>     | 35%                    | 33%              |
| Chipwi                            | KBC, KMSS, Shalom             | 2,422            | 95%            | <b>8%</b>              | <b>100%</b>      |
| Hpakant                           | KBC, KMSS, Shalom             | 3,938            | <u> </u>       | <u> </u>               | <b>100%</b>      |
| Mansi                             | KBC, KMSS, Metta, SCI, WPN    | 11,980           | 0%             | 9%                     | 80%              |
| Mogaung                           | KBC, KMSS                     | 2,170            | <u> </u>       | 36%                    | <b>100%</b>      |
| Mohnyin                           | KBC, KMSS, KBC                | 286              | 33%            | 52%                    | <b>100%</b>      |
| Momauk                            | KMSS, Metta, SI, SI, KBC, WPN | 27,312           | <b>5</b> %     | 22%                    | <b>42%</b>       |
| Myitkyina                         | KBC, KMSS, Shalom             | 9,067            | 9 19%          | 36%                    | 100%             |
| Puta-O                            | КВС                           | 281              | 0%             | 43%                    | 00%              |
| Shwegu                            | KBC, Metta                    | 2,418            | 50%            | 61%                    | 67%              |
| Sumprabum                         | КВС                           | 815              | <b>100%</b>    | 0%                     | <b>100%</b>      |
| Tanai                             | KMSS                          | 936              | 9%             | 24%                    | 100%             |
| Waingmaw                          | KBC, KMSS, Metta, Shalom      | 23,538           | <u> </u>       | <b>23%</b>             | <b>100%</b>      |
| Total                             | (in active camps)             | 93,970           | 16%            | 27%                    | 84%              |