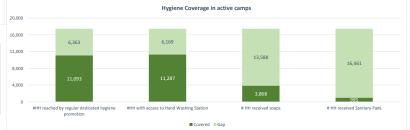

| Gap in active camps /<br>township |                            | Total population | %<br>Water Gap | %<br>Sanitation<br>Gap | %<br>Hygiene Gap |
|-----------------------------------|----------------------------|------------------|----------------|------------------------|------------------|
| Bhamo                             | Metta ,SI                  | 8,716            | 0 18%          | 30%                    | 9 45%            |
| Chipwi                            | KBC ,KMSS ,Shalom          | 2,422            | 9 45%          | 0 8%                   | 9 100%           |
| Hpakant                           | KBC ,KMSS, KBC ,Shalom     | 3,617            | 9 12%          | 22%                    | 9 100%           |
| Mansi                             | KBC ,KMSS ,Metta ,SCI ,WPN | 11,851           | 0%             | 9%                     | 70%              |
| Mogaung                           | KBC ,KMSS                  | 431              | 0%             | 9 12%                  | 9 100%           |
| Mohnyin                           | KBC ,KMSS                  | 165              | 0%             | 9 29%                  | 9 100%           |
| Momauk                            | KMSS ,Metta ,SI, KBC ,WPN  | 27,450           | 9 11%          | 20%                    | 68%              |
| Myitkyina                         | KBC ,KMSS ,Shalom          | 7,412            | 0%             | 22%                    | 9 100%           |
| Puta-O                            | КВС                        | 281              | 0%             | 9 43%                  | 9 100%           |
| Shwegu                            | Metta                      | 428              | 0%             | 0%                     | 0%               |
| Sumprabum                         | КВС                        | 815              | 00%            | 0%                     | 9 100%           |
| Tanai                             | KMSS                       | 936              | 9 51%          | 63%                    | 9 100%           |
| Waingmaw                          | KBC ,KMSS ,Metta ,Shalom   | 23,194           | <u>)</u> 3%    | 20%                    | 9 100%           |
| Total                             | (in active camps)          | 87,718           | 11%            | 21%                    | 87%              |