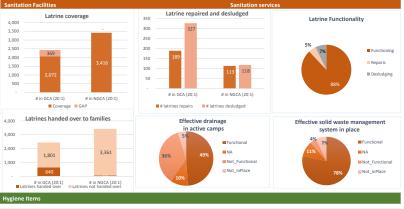

|
| Sumprabum                         | КВС                        | 815              | 00%            | 0%                     | 9 100%           |
| Tanai                             | KMSS                       | 936              | 9 51%          | 63%                    | 9 100%           |
| Waingmaw                          | KBC ,KMSS ,Metta ,Shalom   | 23,194           | <u>)</u> 3%    | 20%                    | 9 100%           |
| Total                             | (in active camps)          | 87,718           | 11%            | 21%                    | 87%              |



🖩 # of hand washing stations with soap 🛛 # of children Latrine s 📕 # of latrines in TLS (schools) 📲 # of hand washing stations for TLS

KACHIN STATE (2018-Qtr 1- 4W Analysis, as of 31 March 2018)