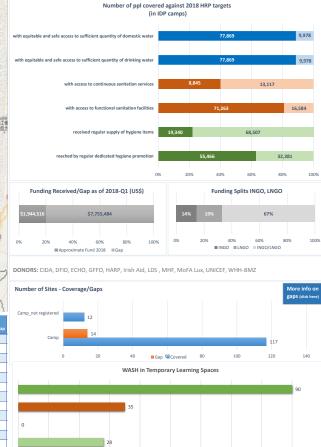

| 0%             | 9 43%                  | 9 100%           |
| Shwegu                            | Metta                      | 428              | 0%             | 0%                     | 0%               |
| Sumprabum                         | КВС                        | 815              | 00%            | 0%                     | 9 100%           |
| Tanai                             | KMSS                       | 936              | 9 51%          | 63%                    | 9 100%           |
| Waingmaw                          | KBC ,KMSS ,Metta ,Shalom   | 23,194           | <u>)</u> 3%    | 20%                    | 9 100%           |
| Total                             | (in active camps)          | 87,718           | 11%            | 21%                    | 87%              |



🖩 # of hand washing stations with soap 🛛 # of children Latrine s 📕 # of latrines in TLS (schools) 📲 # of hand washing stations for TLS

KACHIN STATE (2018-Qtr 1- 4W Analysis, as of 31 March 2018)