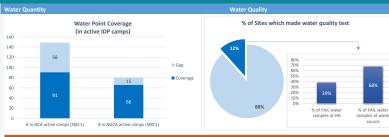

|
| Sumprabum                         | КВС                        | 815              | 00%            | 0%                     | 9 100%           |
| Tanai                             | KMSS                       | 936              | 9 51%          | 63%                    | 9 100%           |
| Waingmaw                          | KBC ,KMSS ,Metta ,Shalom   | 23,194           | <u>)</u> 3%    | 20%                    | 9 100%           |
| Total                             | (in active camps)          | 87,718           | 11%            | 21%                    | 87%              |



🖩 # of hand washing stations with soap 🛛 # of children Latrine s 📕 # of latrines in TLS (schools) 📲 # of hand washing stations for TLS

KACHIN STATE (2018-Qtr 1- 4W Analysis, as of 31 March 2018)