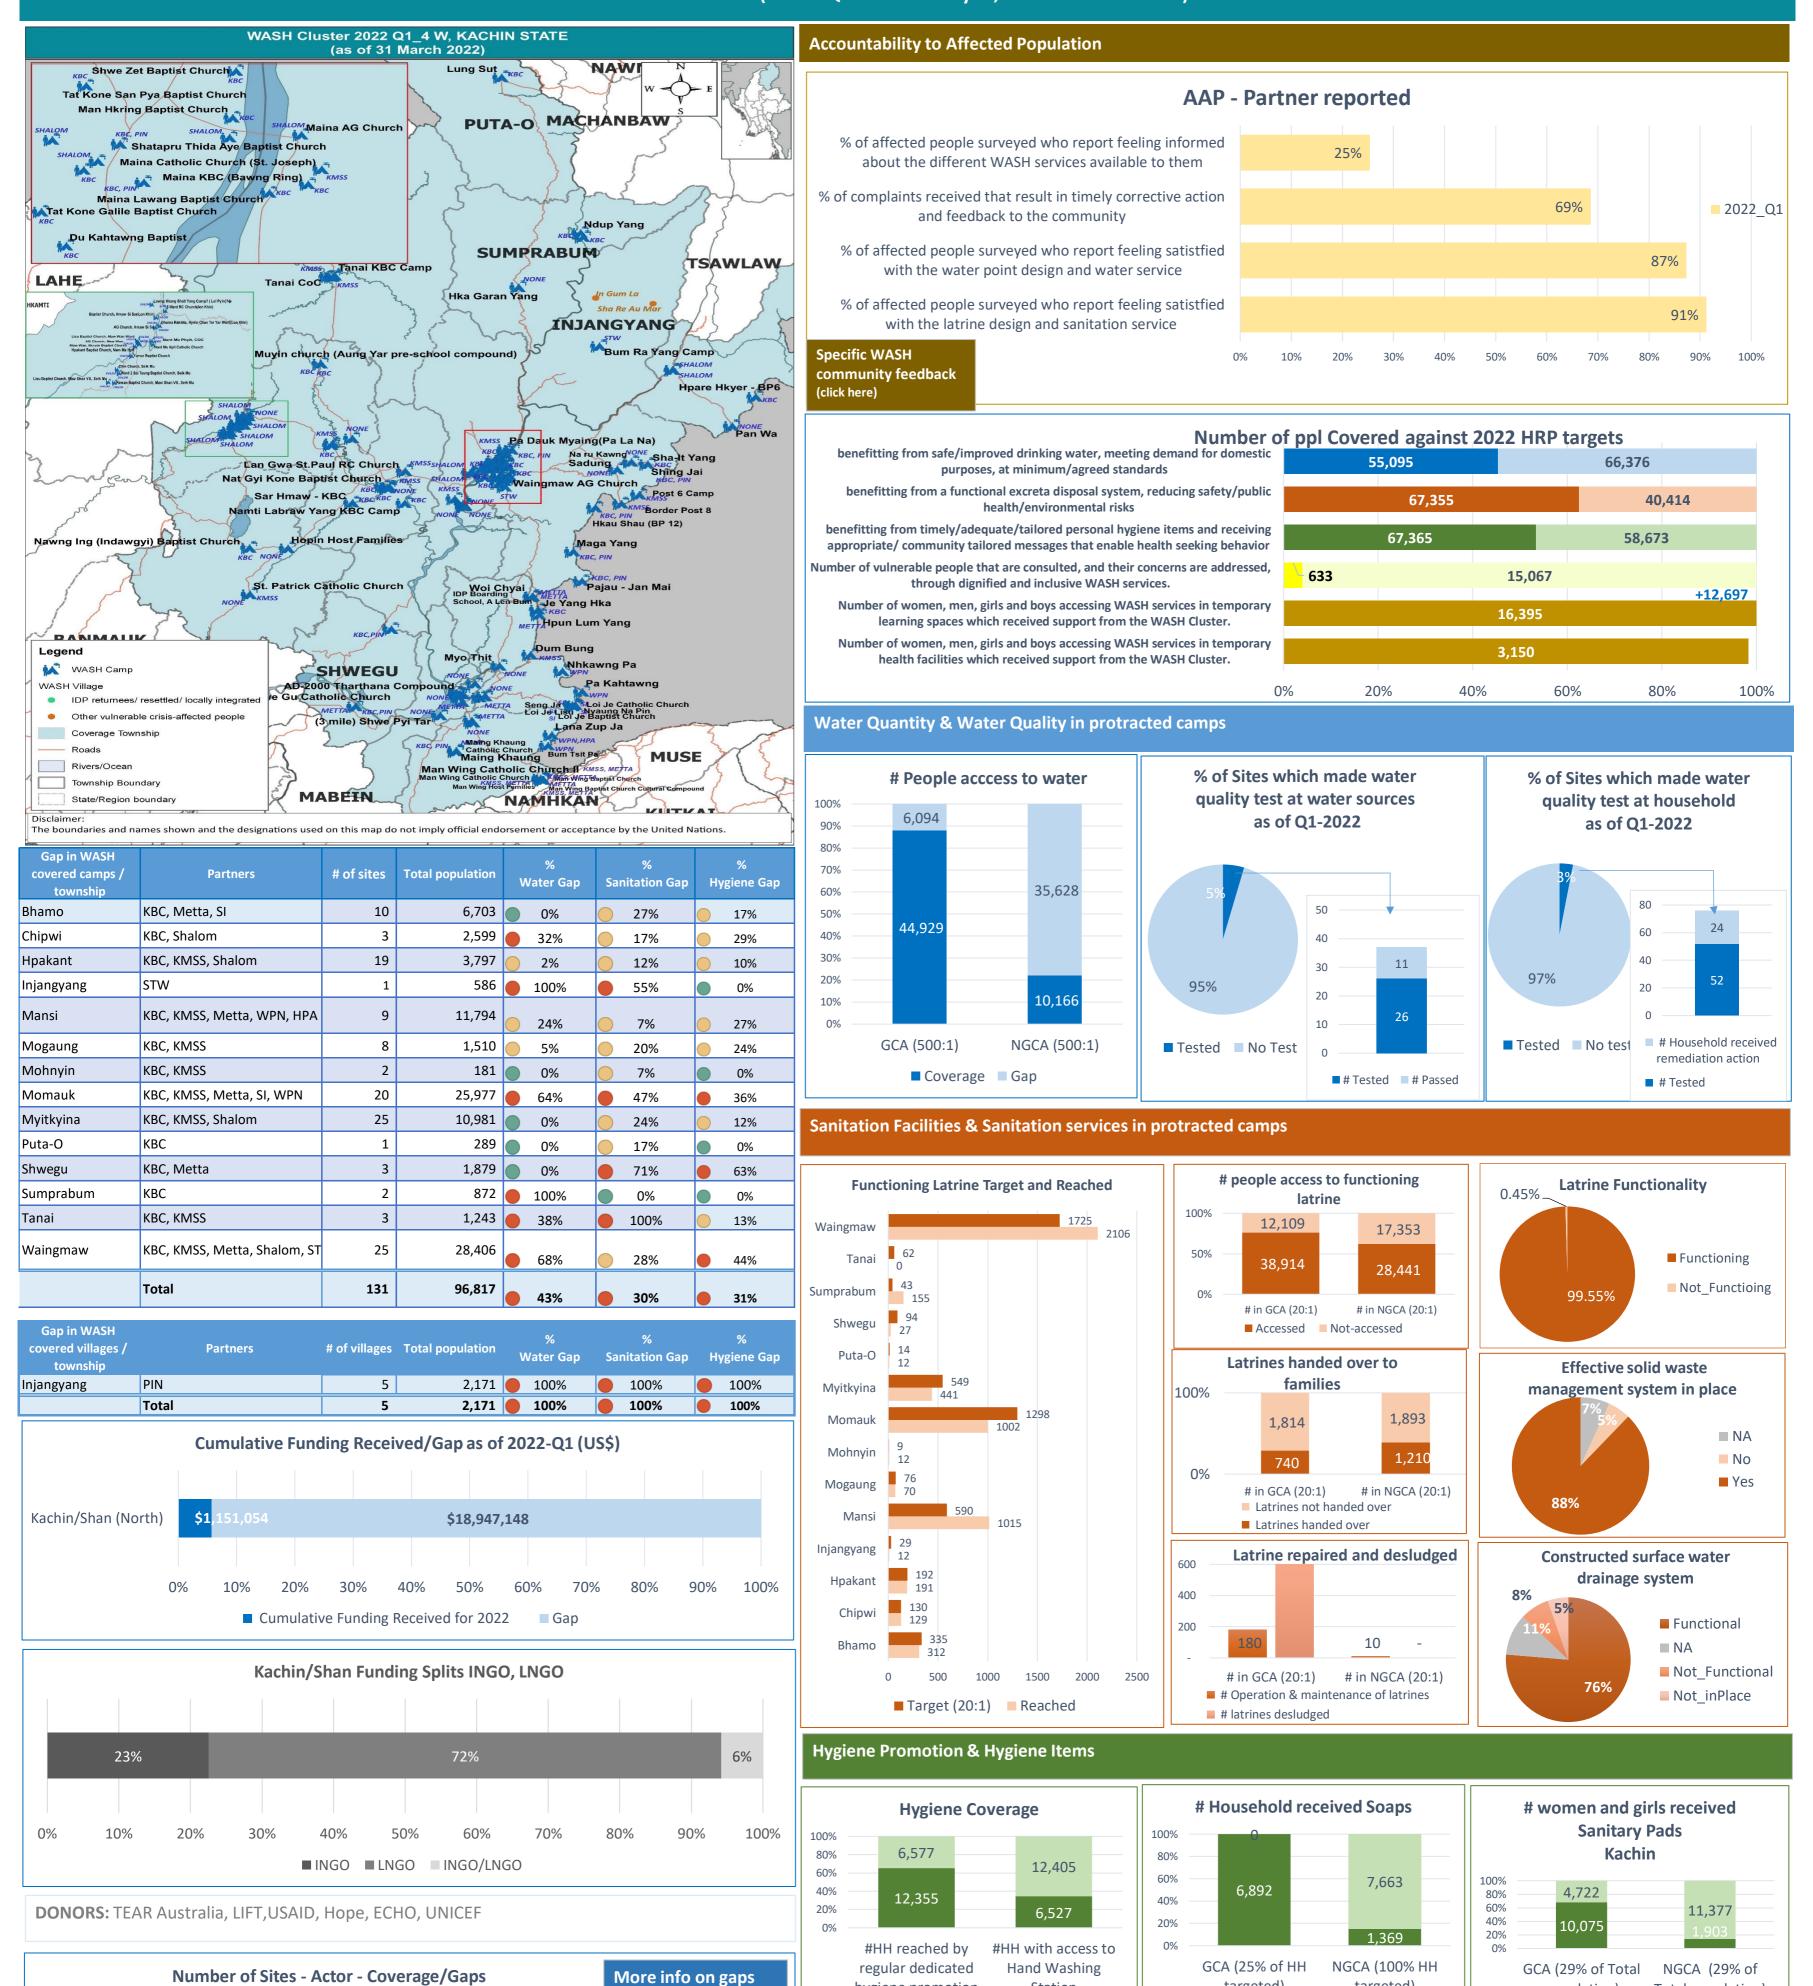

hygiene promotion

\_\_\_\_ 63

56

**6**5

0

■ Covered ■ Gap

(click here)

Gap

120

Covered

140

School = :

Host Families 1

Camp

20

40

60

80

100

**Host Families** 

**Closed Camp** 

Camp Like setting

**Boarding School** 

Camp Like setting

Station

targeted)

336

■ # of hand washing stations with sufficient soap in TLS

# of functioning latrines in TLS/CFS

# Water points in THF

■ Covered ■ Gap

WASH in Temporary Learning Spaces & Temporary Health Care Facilities

targeted)

population)

# Hygiene Promotion activities (sessions) in TLS

# Water points in TLS/CFS

# of functional latrines in THF

■ Covered ■ Gap

Total population)

852