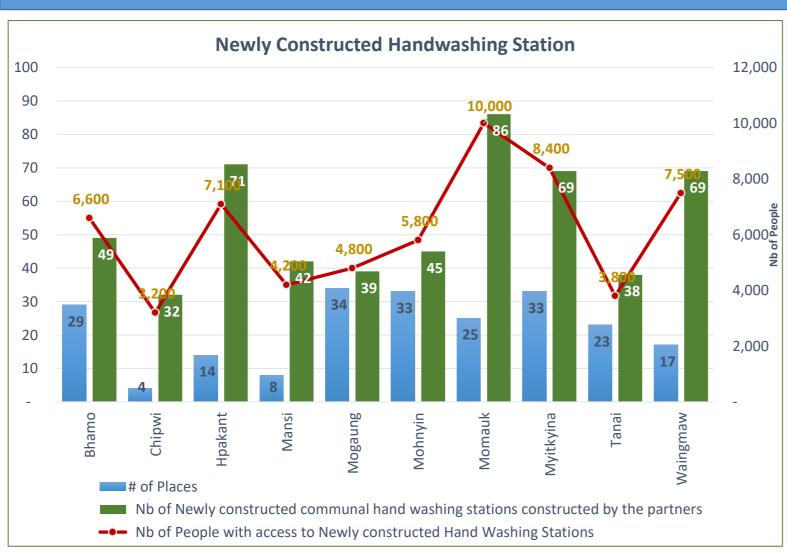

# of newly constrcuted handwashing station

540

Newly constrcuted handwashing station

in **220** places and in **10** townships

# of people with access to newly constructed handwashing stations

61,400

(Public area 200ppl:1, others 100ppl:1)

| Newly constructed handwashing station       |
|---------------------------------------------|
| Public area 14%  Villag Total 540  Camp 62% |