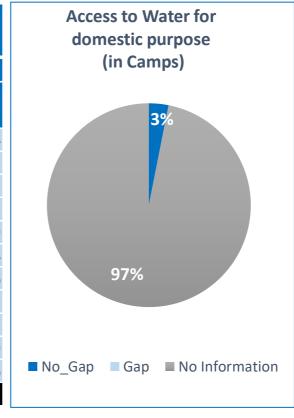

| WASH Covid-<br>19  | Access to Water for domestic purpose (# of places) |        |                |         |        |             |  |  |
|--------------------|----------------------------------------------------|--------|----------------|---------|--------|-------------|--|--|
| Responsed          |                                                    | Camp   |                | Village |        |             |  |  |
| Township           | Gap                                                | No-Gap | No Information | Gap     | No-Gap | No          |  |  |
|                    |                                                    |        |                |         |        | Information |  |  |
| Bhamo              |                                                    | 1      | 9              |         |        | 34          |  |  |
| Chipwi             |                                                    |        | 4              |         |        |             |  |  |
| Hpakant            |                                                    |        | 24             |         |        |             |  |  |
| Mansi              |                                                    | 1      | 11             |         |        | 32          |  |  |
| Mogaung            |                                                    |        | 3              |         |        | 39          |  |  |
| Mohnyin            |                                                    |        | 1              |         |        | 24          |  |  |
| Momauk             |                                                    | 1      | 22             |         |        | 46          |  |  |
| Myitkyina          |                                                    |        | 25             |         |        | 33          |  |  |
| Shwegu             |                                                    |        | 2              |         |        | 3           |  |  |
| Tanai              |                                                    |        | 4              |         |        | 19          |  |  |
| Waingmaw           |                                                    | 1      | 20             |         |        | 16          |  |  |
| <b>Grand Total</b> | -                                                  | 4      | 125            | -       | -      | 246         |  |  |