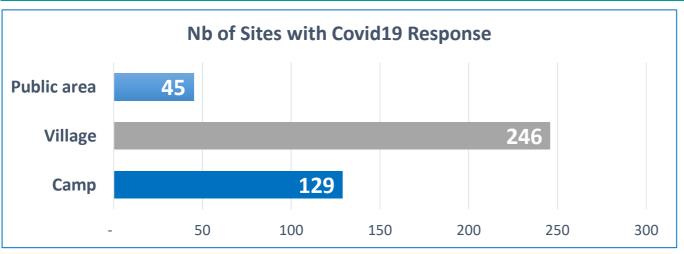

## Covid 19 Response at outside the Quarantine Center in Kachin State, Myanmar - Snapshot (as of 20th May 2020)

| Township           | WASH Partners                                                           | САМР        |              | VILLAGE     |              | PUBLIC ARA  |              | TOTAL       |              |
|--------------------|-------------------------------------------------------------------------|-------------|--------------|-------------|--------------|-------------|--------------|-------------|--------------|
|                    |                                                                         | # of places | # Population |
| Bhamo              | IRC, METTA, Aling, Grip Hand, Pan Pyo Lat, SHALOM, SI, UNICEF, DRD, KBC | 10          | 7,597        | 34          | 15,447       | 12          | 24,994       | 56          | 48,038       |
| Chipwi             | KMSS, SHALOM                                                            | 4           | 2,201        |             |              |             |              | 4           | 2,201        |
| Hpakant            | KMSS, METTA, SHALOM                                                     | 24          | 4,982        |             |              |             |              | 24          | 4,982        |
| Mansi              | HPA, METTA, Grip Hand, Aling, Pan Pyo Lat, WPN, KBC                     | 12          | 9,071        | 32          | 342          |             |              | 44          | 9,413        |
| Mogaung            | KMSS, METTA, UNICEF, DRD                                                | 3           | 922          | 39          | 58,157       | 8           | 16,235       | 50          | 75,314       |
| Mohnyin            | KMSS, UNICEF, DRD                                                       | 1           | 107          | 24          | 52,039       | 8           | 17,905       | 33          | 70,051       |
| Momauk             | IRC, METTA, Aling, Grip Hand, Momauk, SI, UNICEF, DRD, WPN, KBC         | 23          | 20,176       | 46          | 5,426        | 8           | 8,868        | 77          | 34,470       |
| Myitkyina          | IRC, KMSS, METTA, SHALOM, UNICEF, DRD                                   | 25          | 8,459        | 33          | 27,634       | 7           | 30,420       | 65          | 66,513       |
| Shwegu             | METTA, Grip Hand                                                        | 2           | 474          | 3           | -            |             |              | 5           | 474          |
| Tanai              | KMSS, UNICEF, DRD                                                       | 4           | 1,536        | 19          | 3,425        |             |              | 23          | 4,961        |
| Waingmaw           | IRC, METTA, KMSS, SHALOM, UNICEF, DRD                                   | 21          | 19,265       | 16          | 25,657       | 2           | 3,000        | 39          | 47,922       |
| <b>Grand Total</b> |                                                                         | 129         | 74,790       | 246         | 188,127      | 45          | 101,422      | 420         | 364,339      |