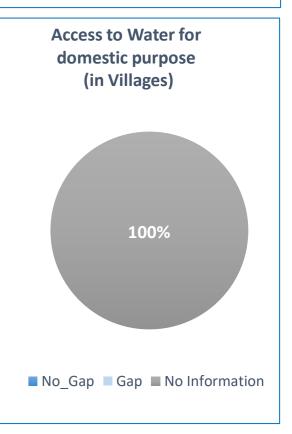

| WASH Covid-<br>19  | Access to Water for domestic purpose (# of places) |        |                |         |        |             |  |  |
|--------------------|----------------------------------------------------|--------|----------------|---------|--------|-------------|--|--|
| Responsed          |                                                    | Camp   |                | Village |        |             |  |  |
| Township           | Gap                                                | No-Gap | No Information | Gap     | No-Gap | No          |  |  |
|                    |                                                    |        |                |         |        | Information |  |  |
| Bhamo              |                                                    | 1      | 9              |         |        | 34          |  |  |
| Chipwi             |                                                    |        | 4              |         |        |             |  |  |
| Hpakant            |                                                    |        | 24             |         |        |             |  |  |
| Mansi              |                                                    | 1      | 11             |         |        | 32          |  |  |
| Mogaung            |                                                    |        | 3              |         |        | 39          |  |  |
| Mohnyin            |                                                    |        | 1              |         |        | 24          |  |  |
| Momauk             |                                                    | 1      | 22             |         |        | 46          |  |  |
| Myitkyina          |                                                    |        | 25             |         |        | 33          |  |  |
| Shwegu             |                                                    |        | 2              |         |        | 3           |  |  |
| Tanai              |                                                    |        | 4              |         |        | 19          |  |  |
| Waingmaw           |                                                    | 1      | 20             |         |        | 16          |  |  |
| <b>Grand Total</b> | -                                                  | 4      | 125            | -       | -      | 246         |  |  |