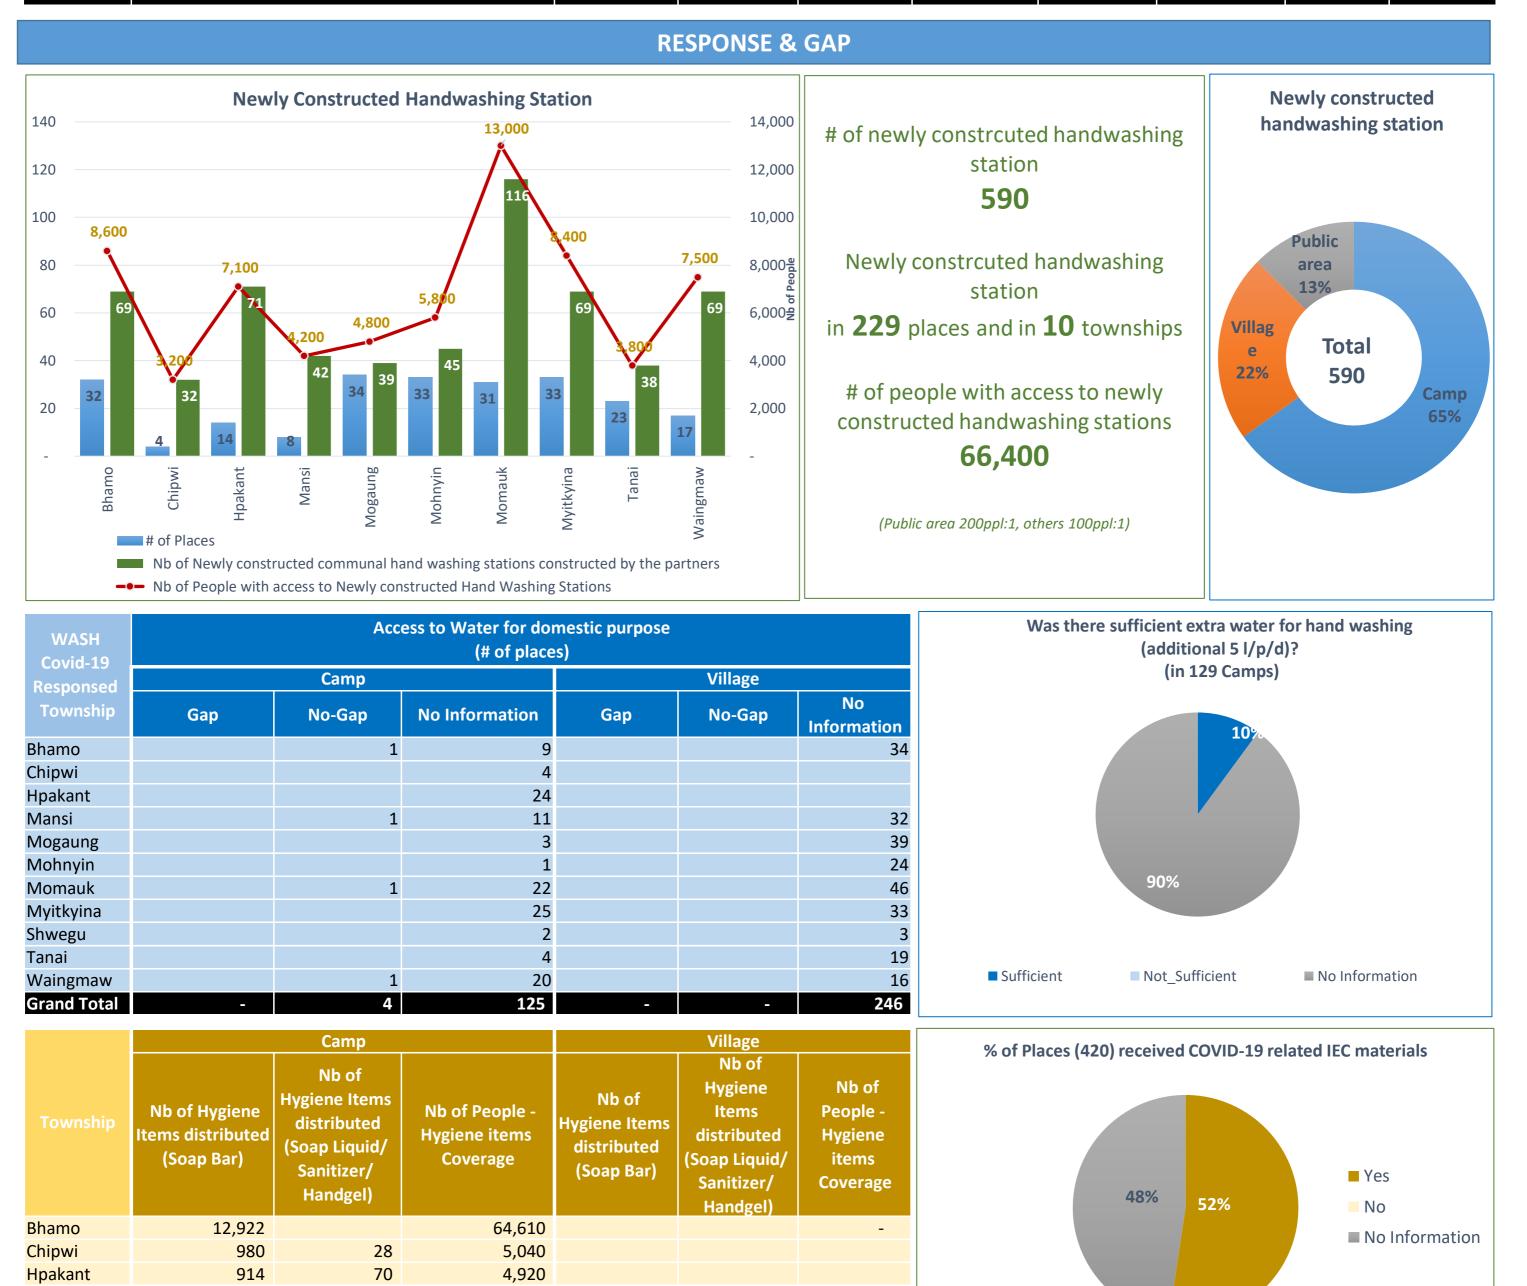

## Covid 19 Response at outside the Quarantine Center in Kachin State, Myanmar - Snapshot (as of 22nd June 2020)

| Township    | WASH Partners                                                              | САМР        |              | VILLAGE     |              | PUBLIC ARA  |              | TOTAL       |              |
|-------------|----------------------------------------------------------------------------|-------------|--------------|-------------|--------------|-------------|--------------|-------------|--------------|
|             |                                                                            | # of places | # Population |
| Bhamo       | IRC, METTA, Aling, Grip Hand, Pan Pyo Lat, SHALOM,<br>SI, UNICEF, DRD, KBC | 10          | 7,597        | 34          | 15,447       | 12          | 24,994       | 56          | 48,038       |
| Chipwi      | KMSS, SHALOM                                                               | 4           | 2,201        |             |              |             |              | 4           | 2,201        |
| Hpakant     | KMSS, METTA, SHALOM                                                        | 24          | 4,982        |             |              |             |              | 24          | 4,982        |
| Mansi       | HPA, METTA , Grip Hand, Aling, Pan Pyo Lat, WPN, KBC                       | 12          | 9,071        | 32          | 342          |             |              | 44          | 9,413        |
| Mogaung     | KMSS, METTA, UNICEF, DRD                                                   | 3           | 922          | 39          | 58,157       | 8           | 16,235       | 50          | 75,314       |
| Mohnyin     | KMSS, UNICEF, DRD                                                          | 1           | 107          | 24          | 52,039       | 8           | 17,905       | 33          | 70,051       |
| Momauk      | IRC, METTA, Aling, Grip Hand, Momauk, SI, UNICEF, DRD, WPN, KBC            | 23          | 20,176       | 46          | 5,426        | 8           | 8,868        | 77          | 34,470       |
| Myitkyina   | IRC, KMSS, METTA, SHALOM, UNICEF, DRD                                      | 25          | 8,459        | 33          | 27,634       | 7           | 30,420       | 65          | 66,513       |
| Shwegu      | METTA, Grip Hand                                                           | 2           | 474          | 3           | -            |             |              | 5           | 474          |
| Tanai       | KMSS, UNICEF, DRD                                                          | 4           | 1,536        | 19          | 3,425        |             |              | 23          | 4,961        |
| Waingmaw    | IRC, METTA, KMSS, SHALOM, UNICEF, DRD                                      | 21          | 19,265       | 16          | 25,657       | 2           | 3,000        | 39          | 47,922       |
| Grand Total |                                                                            | 129         | 74,790       | 246         | 188,127      | 45          | 101,422      | 420         | 364,339      |

300

-

-

-

-

-

190

190

4,350

1,380

60,425

8,570

-

1,930

38

38

21,930

173,335

180

870

248

22

12,085

1,630

358

4,344

34,373

28

14

84

28

42

294

Mansi

Mogaung

Mohnyin

Momauk

Myitkyina

Waingmaw

**Grand Total** 

Shwegu

Tanai

Click here for : Myanmar WASH Cluster Covid-19 google drive