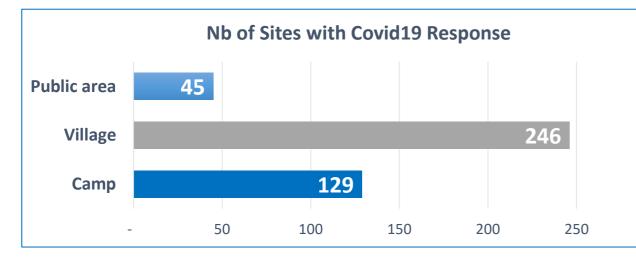

## Covid 19 Response at outside the Quarantine Center in Kachin State, Myanmar - Snapshot (as of 22nd June 2020)

| Township    | WASH Partners                                                              | САМР        |              | VILLAGE     |              | PUBLIC ARA  |              | TOTAL       |              |
|-------------|----------------------------------------------------------------------------|-------------|--------------|-------------|--------------|-------------|--------------|-------------|--------------|
|             |                                                                            | # of places | # Population |
| Bhamo       | IRC, METTA, Aling, Grip Hand, Pan Pyo Lat, SHALOM,<br>SI, UNICEF, DRD, KBC | 10          | 7,597        | 34          | 15,447       | 12          | 24,994       | 56          | 48,038       |
| Chipwi      | KMSS, SHALOM                                                               | 4           | 2,201        |             |              |             |              | 4           | 2,201        |
| Hpakant     | KMSS, METTA, SHALOM                                                        | 24          | 4,982        |             |              |             |              | 24          | 4,982        |
| Mansi       | HPA, METTA , Grip Hand, Aling, Pan Pyo Lat, WPN, KBC                       | 12          | 9,071        | 32          | 342          |             |              | 44          | 9,413        |
| Mogaung     | KMSS, METTA, UNICEF, DRD                                                   | 3           | 922          | 39          | 58,157       | 8           | 16,235       | 50          | 75,314       |
| Mohnyin     | KMSS, UNICEF, DRD                                                          | 1           | 107          | 24          | 52,039       | 8           | 17,905       | 33          | 70,051       |
| Momauk      | IRC, METTA, Aling, Grip Hand, Momauk, SI, UNICEF, DRD, WPN, KBC            | 23          | 20,176       | 46          | 5,426        | 8           | 8,868        | 77          | 34,470       |
| Myitkyina   | IRC, KMSS, METTA, SHALOM, UNICEF, DRD                                      | 25          | 8,459        | 33          | 27,634       | 7           | 30,420       | 65          | 66,513       |
| Shwegu      | METTA, Grip Hand                                                           | 2           | 474          | 3           | -            |             |              | 5           | 474          |
| Tanai       | KMSS, UNICEF, DRD                                                          | 4           | 1,536        | 19          | 3,425        |             |              | 23          | 4,961        |
| Waingmaw    | IRC, METTA, KMSS, SHALOM, UNICEF, DRD                                      | 21          | 19,265       | 16          | 25,657       | 2           | 3,000        | 39          | 47,922       |
| Grand Total |                                                                            | 129         | 74,790       | 246         | 188,127      | 45          | 101,422      | 420         | 364,339      |