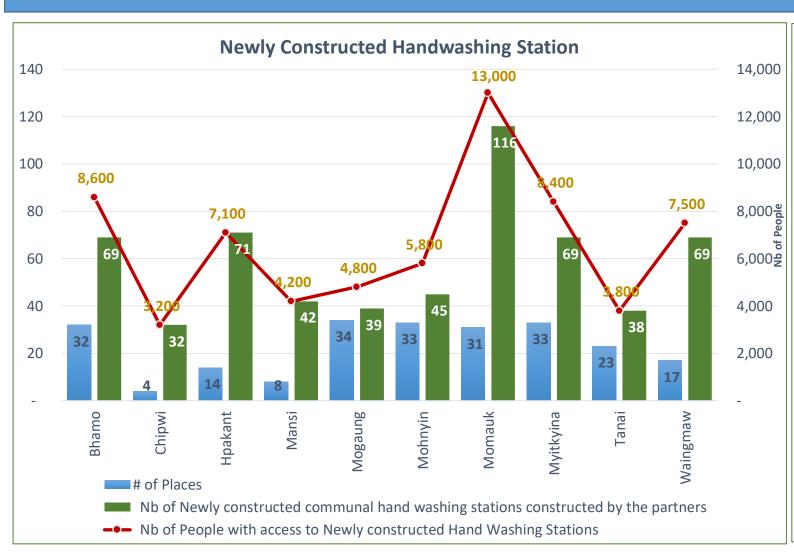

# of newly constrcuted handwashing station

590

Newly constrcuted handwashing station

in **229** places and in **10** townships

# of people with access to newly constructed handwashing stations

66,400

(Public area 200ppl:1, others 100ppl:1)

| Newly constructed handwashing station         |
|-----------------------------------------------|
| Public area 13%  Villag e Total 590  Camp 65% |