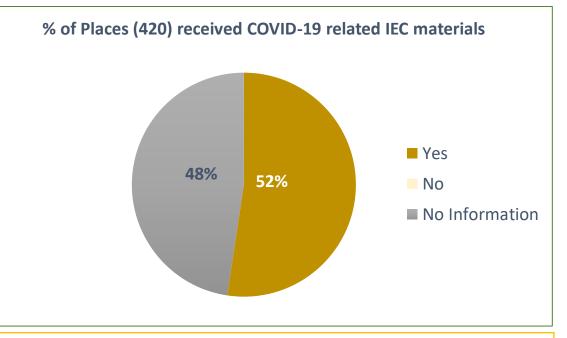

|  |
| Waingmaw           | 4,344                                            | 42                                                                               | 15,086                                      | 38                                                  |                                                                   | 190                                               |  |
| <b>Grand Total</b> | 69,608                                           | 2,459                                                                            | 47,100                                      | 38                                                  | -                                                                 | 190                                               |  |



Click here for: Myanmar WASH Cluster Covid-19 google drive