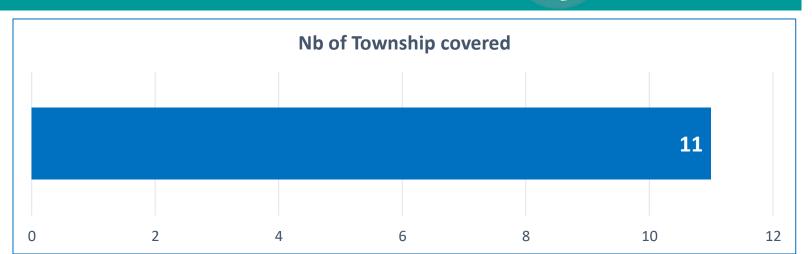

## Covid 19 Response at outside the Quarantine Center in Kachin State, Myanmar - Snapshot (as of 22nd JULY 2020)

| Township           | WASH Partners                                                           | САМР        |              | VILLAGE     |              | PUBLIC ARA  |              | TOTAL       |              |
|--------------------|-------------------------------------------------------------------------|-------------|--------------|-------------|--------------|-------------|--------------|-------------|--------------|
|                    |                                                                         | # of places | # Population |
| Bhamo              | IRC, METTA, Aling, Grip Hand, Pan Pyo Lat, SHALOM, SI, UNICEF, DRD, KBC | 10          | 7,021        | 34          | 15,447       | 12          | 24,994       | 56          | 47,462       |
| Chipwi             | KMSS, SHALOM                                                            | 4           | 2,201        |             |              |             |              | 4           | 2,201        |
| Hpakant            | KMSS, METTA, SHALOM                                                     | 24          | 4,982        |             |              |             |              | 24          | 4,982        |
| Mansi              | HPA, METTA, Grip Hand, Aling, Pan Pyo Lat, WPN, KBC                     | 12          | 9,071        | 32          | 342          |             |              | 44          | 9,413        |
| Mogaung            | KMSS, METTA, UNICEF, DRD                                                | 3           | 922          | 39          | 58,157       | 8           | 16,235       | 50          | 75,314       |
| Mohnyin            | KMSS, UNICEF, DRD                                                       | 1           | 107          | 24          | 52,039       | 8           | 17,905       | 33          | 70,051       |
| Momauk             | IRC, METTA, Aling, Grip Hand, Momauk, SI, UNICEF, DRD, WPN, KBC         | 23          | 18,531       | 46          | 5,426        | 8           | 8,868        | 77          | 32,825       |
| Myitkyina          | IRC, KMSS, METTA, SHALOM, UNICEF, DRD                                   | 25          | 8,359        | 33          | 27,634       | 7           | 30,420       | 65          | 66,413       |
| Shwegu             | METTA, Grip Hand                                                        | 2           | 474          | 3           | -            |             |              | 5           | 474          |
| Tanai              | KMSS, UNICEF, DRD                                                       | 4           | 1,536        | 19          | 3,425        |             |              | 23          | 4,961        |
| Waingmaw           | IRC, METTA, KMSS, SHALOM, UNICEF, DRD                                   | 21          | 18,295       | 16          | 25,657       | 2           | 3,000        | 39          | 46,952       |
| <b>Grand Total</b> |                                                                         | 129         | 71,499       | 246         | 188,127      | 45          | 101,422      | 420         | 361,048      |