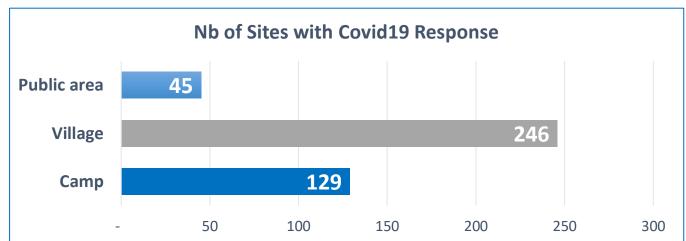

## Covid 19 Response at outside the Quarantine Center in Kachin State, Myanmar - Snapshot (as of 22nd JULY 2020)

| Township           | WASH Partners                                                           | САМР        |              | VILLAGE     |              | PUBLIC ARA  |              | TOTAL       |              |
|--------------------|-------------------------------------------------------------------------|-------------|--------------|-------------|--------------|-------------|--------------|-------------|--------------|
|                    |                                                                         | # of places | # Population |
| Bhamo              | IRC, METTA, Aling, Grip Hand, Pan Pyo Lat, SHALOM, SI, UNICEF, DRD, KBC | 10          | 7,021        | 34          | 15,447       | 12          | 24,994       | 56          | 47,462       |
| Chipwi             | KMSS, SHALOM                                                            | 4           | 2,201        |             |              |             |              | 4           | 2,201        |
| Hpakant            | KMSS, METTA, SHALOM                                                     | 24          | 4,982        |             |              |             |              | 24          | 4,982        |
| Mansi              | HPA, METTA, Grip Hand, Aling, Pan Pyo Lat, WPN, KBC                     | 12          | 9,071        | 32          | 342          |             |              | 44          | 9,413        |
| Mogaung            | KMSS, METTA, UNICEF, DRD                                                | 3           | 922          | 39          | 58,157       | 8           | 16,235       | 50          | 75,314       |
| Mohnyin            | KMSS, UNICEF, DRD                                                       | 1           | 107          | 24          | 52,039       | 8           | 17,905       | 33          | 70,051       |
| Momauk             | IRC, METTA, Aling, Grip Hand, Momauk, SI, UNICEF, DRD, WPN, KBC         | 23          | 18,531       | 46          | 5,426        | 8           | 8,868        | 77          | 32,825       |
| Myitkyina          | IRC, KMSS, METTA, SHALOM, UNICEF, DRD                                   | 25          | 8,359        | 33          | 27,634       | 7           | 30,420       | 65          | 66,413       |
| Shwegu             | METTA, Grip Hand                                                        | 2           | 474          | 3           | -            |             |              | 5           | 474          |
| Tanai              | KMSS, UNICEF, DRD                                                       | 4           | 1,536        | 19          | 3,425        |             |              | 23          | 4,961        |
| Waingmaw           | IRC, METTA, KMSS, SHALOM, UNICEF, DRD                                   | 21          | 18,295       | 16          | 25,657       | 2           | 3,000        | 39          | 46,952       |
| <b>Grand Total</b> |                                                                         | 129         | 71,499       | 246         | 188,127      | 45          | 101,422      | 420         | 361,048      |