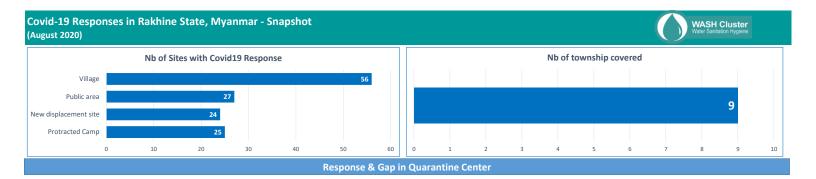

## No new response in Quarantine Center in August, 2020

| Bit Process     & Population     Handwashing Stations     Physice lenss     washing (additional 5 U/p/d)?<br>(x of places)     materials in prominent loss<br>(x of places)     materials in prominent loss<br>(x of places)       Township     WASH Partners     # of Places     # Population     No of Neerly<br>environd<br>stations     No of Neerly<br>hereity<br>stations     No of Places     # Population     Stations     # of Places     # of Places     No