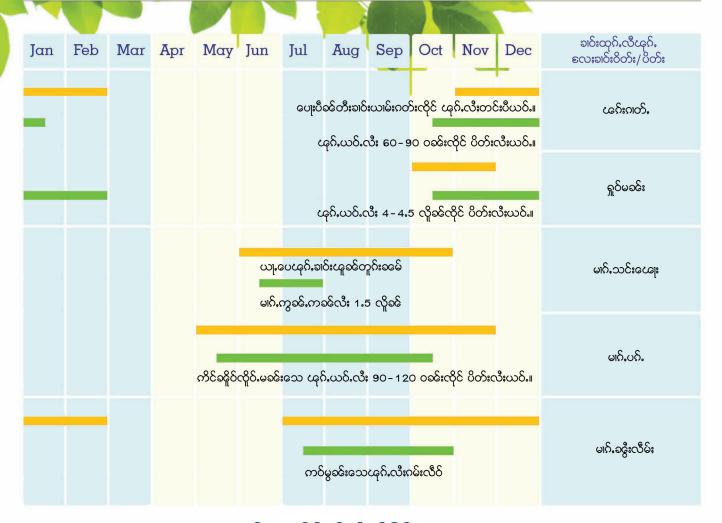

## ချဝ်းထုဂ်,လီဖုဂ်, လေး ချဝ်းဝိတ်း/ပိတ်း

| Jan                                                | Feb    | Mar                      | Apr         | May                        | Jun      | Jul                              | Aug                       | Sep                     | Oct                                       | Nov          | Dec        | ချဝ်းထုဂ်,လီၾဂ်,<br>ဧလႈခၢဝ်းဝိတ်း/ဝိတ်း                                                                                                                                                                                                                                                                                                                                                                                                                                                                                                                                                                                                                                                                                                                                                                                                                                                                                                                                                                                                                                                                                                                                                                                                                                                                                                                                                                                                                                                                                                                                                                                                                                                                                                                                                                                                                                                                                                                                                                                                                                                                                       |
|----------------------------------------------------|--------|--------------------------|-------------|----------------------------|----------|----------------------------------|---------------------------|-------------------------|-------------------------------------------|--------------|------------|-------------------------------------------------------------------------------------------------------------------------------------------------------------------------------------------------------------------------------------------------------------------------------------------------------------------------------------------------------------------------------------------------------------------------------------------------------------------------------------------------------------------------------------------------------------------------------------------------------------------------------------------------------------------------------------------------------------------------------------------------------------------------------------------------------------------------------------------------------------------------------------------------------------------------------------------------------------------------------------------------------------------------------------------------------------------------------------------------------------------------------------------------------------------------------------------------------------------------------------------------------------------------------------------------------------------------------------------------------------------------------------------------------------------------------------------------------------------------------------------------------------------------------------------------------------------------------------------------------------------------------------------------------------------------------------------------------------------------------------------------------------------------------------------------------------------------------------------------------------------------------------------------------------------------------------------------------------------------------------------------------------------------------------------------------------------------------------------------------------------------------|
|                                                    |        |                          |             | ර්දිත. එසේ<br>වැරිදා එසෙ   |          |                                  | ාරි.။<br>දීවේඥිරි රි      | විණිඪෑඨ                 | oδ. <sub>II</sub>                         |              |            | မၢဂိ₊ကာ၊င်ခၢင်<br>(မၢဂိ•ရွိ•)                                                                                                                                                                                                                                                                                                                                                                                                                                                                                                                                                                                                                                                                                                                                                                                                                                                                                                                                                                                                                                                                                                                                                                                                                                                                                                                                                                                                                                                                                                                                                                                                                                                                                                                                                                                                                                                                                                                                                                                                                                                                                                 |
|                                                    |        |                          |             |                            |          |                                  | ్ డగ్,సి<br>స్టింప్రార్లు |                         |                                           |              |            | မၢဂ်,ခဇမ်.တဝ်း                                                                                                                                                                                                                                                                                                                                                                                                                                                                                                                                                                                                                                                                                                                                                                                                                                                                                                                                                                                                                                                                                                                                                                                                                                                                                                                                                                                                                                                                                                                                                                                                                                                                                                                                                                                                                                                                                                                                                                                                                                                                                                                |
|                                                    |        |                          |             | ·රිූරිඃබේ. උ<br>රි රිරාඃෆ් |          | ာင်းပီယဝ်                        | oll                       |                         |                                           |              |            | <b>ශ</b> ර්ඃෆාන්ං                                                                                                                                                                                                                                                                                                                                                                                                                                                                                                                                                                                                                                                                                                                                                                                                                                                                                                                                                                                                                                                                                                                                                                                                                                                                                                                                                                                                                                                                                                                                                                                                                                                                                                                                                                                                                                                                                                                                                                                                                                                                                                             |
|                                                    |        |                          |             | ှင်္ဂြင်းခနီ.<br>ဂ်,ယဝ်.လီ |          |                                  | ာ်မျိုင် ပိတ်းလ           | လီးယဝ်.။                |                                           |              |            | ရှုဝ်ပိုဂ်.လီင်                                                                                                                                                                                                                                                                                                                                                                                                                                                                                                                                                                                                                                                                                                                                                                                                                                                                                                                                                                                                                                                                                                                                                                                                                                                                                                                                                                                                                                                                                                                                                                                                                                                                                                                                                                                                                                                                                                                                                                                                                                                                                                               |
|                                                    |        |                          |             |                            |          |                                  | ၾဂိ•ယဝ်                   | .လီႏ3.5 –               | 4လိုခင်လ်                                 | දිරිරිණි්    | းယဝ်.။     | ထူဝိ•ဂလူး<br>(ဂလႃးပေး)                                                                                                                                                                                                                                                                                                                                                                                                                                                                                                                                                                                                                                                                                                                                                                                                                                                                                                                                                                                                                                                                                                                                                                                                                                                                                                                                                                                                                                                                                                                                                                                                                                                                                                                                                                                                                                                                                                                                                                                                                                                                                                        |
|                                                    |        | .గేధు వేర్గ<br>ఆడింటచేగా |             |                            | 1.5 လိူခ | රි රිදිට                         | ာ်းလီးယဝ်                 | oll                     |                                           |              |            | <b>මා</b> රි, ැයී රට්.                                                                                                                                                                                                                                                                                                                                                                                                                                                                                                                                                                                                                                                                                                                                                                                                                                                                                                                                                                                                                                                                                                                                                                                                                                                                                                                                                                                                                                                                                                                                                                                                                                                                                                                                                                                                                                                                                                                                                                                                                                                                                                        |
|                                                    |        |                          |             |                            |          | ပျေးတီ                           | းလိခင်ကဖ်<br>မွဂ်.မခင်    | မဲ့ ထူဝ်.ခေ<br>းဂီးယဝ်. |                                           |              |            | မ၊ဂ်•့ဆိုဝ်သူမ်း                                                                                                                                                                                                                                                                                                                                                                                                                                                                                                                                                                                                                                                                                                                                                                                                                                                                                                                                                                                                                                                                                                                                                                                                                                                                                                                                                                                                                                                                                                                                                                                                                                                                                                                                                                                                                                                                                                                                                                                                                                                                                                              |
|                                                    |        |                          | గెళ్లు      | ,ယဝ်.လီး                   | 60-70    | ဝခင်းလိုင်                       | ි රිනිඃඨඃ                 | ယဝ်.။                   |                                           |              |            | မ၊ဂ်•လုမ်းပတီ•/<br>(မ၊ဂ်•ငုႏငဝ၊င်•)                                                                                                                                                                                                                                                                                                                                                                                                                                                                                                                                                                                                                                                                                                                                                                                                                                                                                                                                                                                                                                                                                                                                                                                                                                                                                                                                                                                                                                                                                                                                                                                                                                                                                                                                                                                                                                                                                                                                                                                                                                                                                           |
| <b>ၾဂ်,ယဝ်.လီး 60–90 ဝခင်းလိုင် ပိတ်းလီးယဝ်.</b> ။ |        |                          |             |                            |          |                                  |                           |                         |                                           |              | ထူဝိ•ယၢဝ်း |                                                                                                                                                                                                                                                                                                                                                                                                                                                                                                                                                                                                                                                                                                                                                                                                                                                                                                                                                                                                                                                                                                                                                                                                                                                                                                                                                                                                                                                                                                                                                                                                                                                                                                                                                                                                                                                                                                                                                                                                                                                                                                                               |
|                                                    | လိုခင် | (2 ဂလႃႜ)                 | ၊ထိုင် လိုေ |                            | ကဝ်မွ    | မွှေခင်းၾဂိႉ၊<br>မွေဂဲ့မခင်းဂီး။ |                           | ob:cqh,<br>d. 20-30     | ၁ ဝခန်းလိုင် ပိတ်း<br>ပိတ်းဝိုမခန်းလီးတင် | ပိုင် ပိတ်းဝ |            | డు స్ట్రహిణ్డరు. అంటే స్ట్రహిణ్ణంలో స్ట్రహిణ్డంలో స్ట్రహిణ్డంలో స్ట్రహిణ్ణంలో స్ట్రహిణ్డంలో స్ట్రహిణ్డంలో స్ట్రహిణ్డంలో స్ట్రహిణ్డంలో స్టహింలో స్ట్రహిణ్డంలో స్ట్రహిణ్లంలో స్ట్రహింలో స్ట్రహింలో స్ట్రహిణ్డంలో స్ట్రహింలో స్ట్రహింలో స్ట్రహింలో స్ట్రహింలో స్ట్రహింలో స్ట్ల |